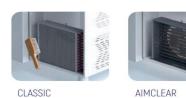

onstruction: Pressed hinged door. Easy to replace door gasket that does not require

cleaning

Door Lock: Optional Door Frame Heaters: X

### **FEATURES**

Shelving: 1x2

Shelves dimensions LxD: 470x405 Legs, casters: Stainless steel legs, height adjustable (130-180mm)

#### REFRIGERATION

Thermostat: Touch screen- IP65 Refrigeration system: Split system

**Defrost:** Resistance

**Expansion Device: Capillary** 

Fans: ✓

Condensation: Forced air Evaporation: With fan

Condensate pan: Hot gas condensation pan

#### **TECHNICAL FEATURES**

Gas Refrigerant: R134A

Power Supply: 230V / 1 / 50 Hz

#### CRATING

Crated dimensions L x I x H (mm):1550x750x1685

Net Weight (kg): 123 Crated Weight (kg): 133











## **TECHNICAL DATA SHEET**

#### **NEW CONDENSER SYSTEM**

Stayclear condenser



### **SAVING ENERGY**

Eco friendly, HFC – free polyurethane insulation providing low energy consumption



# **EVAPARATOR DOES NOT SNOW** THROUGH HOT GAS DEFROST







#### PERFECT COOLING SYSTEM

More efficient air circulation with one piece evaporator





### **EXTRA INTERNAL VOLUME**

Easy to use and extra internal volume by the help of the horizontally positioned evaporator