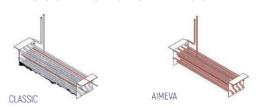

#### PERFECT COOLING SYSTEM

More efficient air circulation with one piece evaporator

### **EXTRA INTERNAL VOLUME**

Easy to use and extra internal volume by the help of the horizontally positioned evaporator