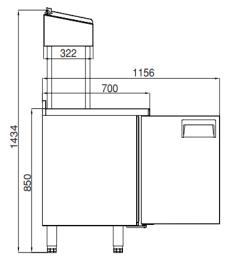

#### **GENERAL INFORMATION**

Operating Tempatuare: -2/+8 °C

Climate class: 5 Capacity: 330L

Overall dimensions: 1500x700x850/1430

#### **CABINET CONSTRUCTION**

Exterior Material: AISI 430 Stainless Steel

Back Material: Galvanized steel

Interior Material: AISI 430 Stainless Steel

Drain: ✓

LED lighting eclairage LED: X

Insulation: Polyurethane with high density 40kg/m3, CFCs free, zero ODP and low GWP

Insulation thickness(mm): 50

**Blowing Agent: HFO** 

Doors: 2

Door Construction: Pressed hinged door. Easy to replace door gasket that does not require

cleaning

Door Lock: Optional Door Frame Heaters: X

### **FEATURES**

Shelving: 1x2

Shelves dimensions LxD: 470x405 Legs, casters: Stainless steel legs, height adjustable (130-180mm)

#### CRATING

Crated dimensions L x I x H (mm):1550x750x1685

Net Weight (kg): 123 Crated Weight (kg): 133