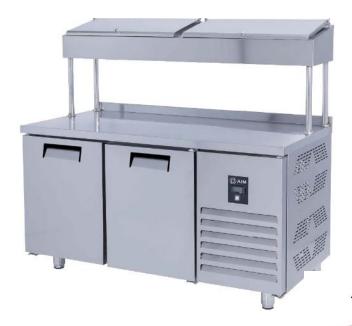

# **MAKE-UP SERIES**

AIM 157M4

MAKE UP REFRIGERATOR -W/2 DOORS - HIGH

- New design for equal temperature distribution
- Zero ODP Injected 42 kg/m3 Polyurethane Insulation
- Digital controller with easy read screen
- Ergonomic door and handle designed for ease of opening and cleaning
- Icecool refrigeration system designed to be most tecnologically advanced and energy efficient yet
- Hot gas defrost system
- Waste heat recovery condensate vaporiser system
- All refrigerators can be produced in marine version
- 8 No's 1/4-100mm Gn capacity

#### **GENERAL INFORMATION**

Operating Tempatuare: -2/+8 °C

Climate class: 5 Capacity: 330L

Overall dimensions: 1500x700x850/1430

#### **CABINET CONSTRUCTION**

Exterior Material: AISI 430 Stainless Steel

Back Material: Galvanized steel

Interior Material: AISI 430 Stainless Steel

Drain: ✓

LED lighting eclairage LED: X

Insulation: Polyurethane with high density 40kg/m3, CFCs free, zero ODP and low GWP

Insulation thickness(mm): 50

**Blowing Agent: HFO** 

Doors: 2

Door Construction: Pressed hinged door. Easy to replace door gasket that does not require

cleaning

Door Lock: Optional Door Frame Heaters: X

### **FEATURES**

Shelving: 1x2

Shelves dimensions LxD: 470x405 Legs, casters: Stainless steel legs, height adjustable (130-180mm)

#### REFRIGERATION

Thermostat: Touch screen- IP65 Refrigeration system: Split system

**Defrost:** Resistance

**Expansion Device: Capillary** 

Fans: ✓

Condensation: Forced air Evaporation: With fan

Condensate pan: Hot gas condensation pan