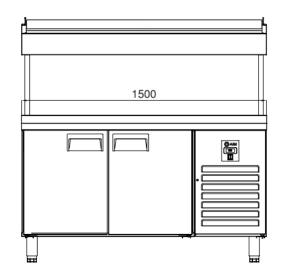

#### **GENERAL INFORMATION**

Operating Tempatuare: -2/+8 °C

Climate class: 5 Capacity: 330L

Overall dimensions: 1500x700x850/1430

#### **CABINET CONSTRUCTION**

Exterior Material: AISI 430 Stainless Steel

Back Material: Galvanized steel

Interior Material: AISI 430 Stainless Steel

Drain: ✓

LED lighting eclairage LED: X

Insulation: Polyurethane with high density 40kg/m3, CFCs free, zero ODP and low GWP

Insulation thickness(mm): 50

**Blowing Agent: HFO** 

Doors: 2

Door Construction: Pressed hinged door. Easy to replace door gasket that does not require

cleaning

Door Lock: Optional Door Frame Heaters: X

### **FEATURES**

Shelving: 1x2

Shelves dimensions LxD: 470x405 Legs, casters: Stainless steel legs, height adjustable (130-180mm)