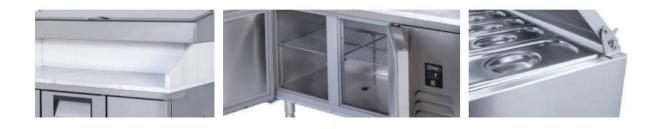

#### CABINET CONSTRUCTION

Exterior Material: AISI 304 Stainless Steel Back Material: Galvanized steel Interior Material: AISI 304 Stainless Steel Drain: ✓ LED lighting eclairage LED: X Insulation: Polyurethane with high density 40kg/m3, CFCs free, zero ODP and low GWP Insulation thickness(mm): 50 **Blowing Agent: HFO** Doors: 2 Door Construction: Pressed hinged door. Easy to replace door gasket that does not require cleaning Door Lock: Optional **Door Frame Heaters: X** 

#### **FEATURES**

Shelving: 1x2 Shelves dimensions LxD: 470x405 Legs, casters: Stainless steel legs, height adjustable (130-180mm)

#### REFRIGERATION

Thermostat: Touch screen- IP65 Refrigeration system: Split system **Defrost:** Resistance **Expansion Device:** Capillary Fans: ✓ Condensation: Forced air Evaporation: With fan Condensate pan: Hot gas condensation pan