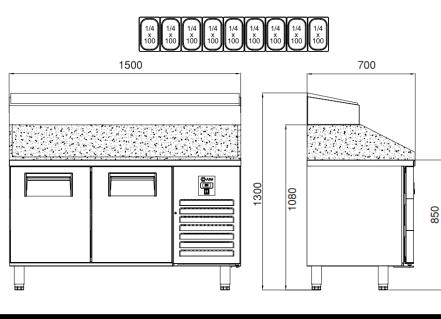

#### **GENERAL INFORMATION**

Operating Tempatuare: -2/+8 °C Climate class: 5 Capacity: 330L Overall dimensions: 1500x700x850/1400

#### CABINET CONSTRUCTION

Exterior Material: AISI 304 Stainless Steel Back Material: Galvanized steel Interior Material: AISI 304 Stainless Steel Drain: ✓ LED lighting eclairage LED: X Insulation: Polyurethane with high density 40kg/m3, CFCs free, zero ODP and low GWP Insulation thickness(mm): 50 **Blowing Agent: HFO** Doors: 2 Door Construction: Pressed hinged door. Easy to replace door gasket that does not require cleaning Door Lock: Optional **Door Frame Heaters: X** 

#### **FEATURES**

Shelving: 1x2 Shelves dimensions LxD: 470x405 Legs, casters: Stainless steel legs, height adjustable (130-180mm)

#### CRATING

Crated dimensions L x I x H (mm): 1550x750x1650 Net Weight (kg): 146 Crated Weight (kg): 156

DAP VALLEY S BUILDING NO:10 KAGITHANE / ISTANBUL