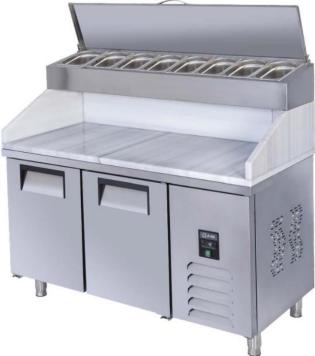

### AIM 157M3-SB MAKE UP REFRIGERATOR -W/MARBLE -W/2 DOORS

- Designed to operate in 43°C ambient %65 humidity
- New design for equal temperature distribution
- Zero ODP Injected 42 kg/m3 Polyurethane Insulation
- Digital controller with easy read screen
- Ergonomic door and handle designed for ease of opening and cleaning
- Icecool refrigeration system designed to be most tecnologically advanced and energy efficient yet
- Hot gas defrost system
- Waste heat recovery condensate vaporiser system
- All refrigerators can be produced in marine version

#### **GENERAL INFORMATION**

Operating Tempatuare: -2/+8 °C Climate class: 5 Capacity: 330L Overall dimensions: 1500x700x850/1400

#### CABINET CONSTRUCTION

Exterior Material: AISI 304 Stainless Steel Back Material: Galvanized steel Interior Material: AISI 304 Stainless Steel Drain: ✓ LED lighting eclairage LED: X Insulation: Polyurethane with high density 40kg/m3, CFCs free, zero ODP and low GWP Insulation thickness(mm): 50 **Blowing Agent: HFO** Doors: 2 Door Construction: Pressed hinged door. Easy to replace door gasket that does not require cleaning Door Lock: Optional **Door Frame Heaters: X** 

#### **FEATURES**

Shelving: 1x2 Shelves dimensions LxD: 470x405 Legs, casters: Stainless steel legs, height adjustable (130-180mm)

#### REFRIGERATION

Thermostat: Touch screen- IP65 Refrigeration system: Split system **Defrost:** Resistance **Expansion Device:** Capillary Fans: ✓ Condensation: Forced air Evaporation: With fan Condensate pan: Hot gas condensation pan