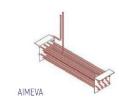

## **EXTRA INTERNAL VOLUME**

Easy to use and extra internal volume by the help of the horizontally positioned evaporator

CLASSIC

AIMEX