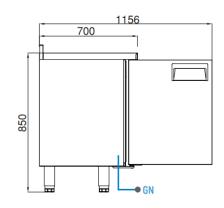

# **TECHNICAL DATA SHEET**

Operating Tempatuare: -10/-22 °C

Climate class: 5 Capacity: 330L

Overall dimensions: 1500x700x850

## **FEATURES**

Shelving: 1x2

Shelves dimensions LxD: 470x505 Legs, casters: Stainless steel legs, height adjustable (130-180mm)