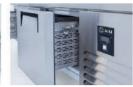

# **AIM 157F3 COUNTER TYPE FREEZER -W/2 DOORS**

- Designed to operate in 43°C ambient %65 humidity
- New design for equal temperature distribution
- Zero ODP Injected 42 kg/m3 Polyurethane Insulation
- Digital controller with easy read screen
- Ergonomic door and handle designed for ease of opening and cleaning
- Icecool refrigeration system designed to be most tecnologically advanced and energy efficient
- Hot gas defrost system
- Waste heat recovery condensate vaporiser system
- All refrigerators can be produced in marine version
- For 1/2 drawers; 1/1-150mm Gn capacity
- For 1/3 drawers; 1/1-100mm Gn capacity

## **FEATURES**

Shelving: 1x2

Shelves dimensions LxD: 470x505 Legs, casters: Stainless steel legs, height adjustable (130-180mm)

## REFRIGERATION

Thermostat: Touch screen- IP65 Refrigeration system: Split system

**Defrost:** Resistance

**Expansion Device: Capillary** 

Fans: ✓

Condensation: Forced air Evaporation: With fan

Condensate pan: Hot gas condensation pan