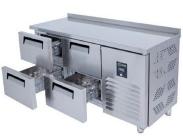

# **AIM 157F3 COUNTER TYPE FREEZER -W/2 DOORS**

- Designed to operate in 43°C ambient %65 humidity
- New design for equal temperature distribution
- Zero ODP Injected 42 kg/m3 Polyurethane Insulation
- Digital controller with easy read screen
- Ergonomic door and handle designed for ease of opening and cleaning
- Icecool refrigeration system designed to be most tecnologically advanced and energy efficient
- Hot gas defrost system
- Waste heat recovery condensate vaporiser system
- All refrigerators can be produced in marine version
- For 1/2 drawers; 1/1-150mm Gn capacity
- For 1/3 drawers; 1/1-100mm Gn capacity