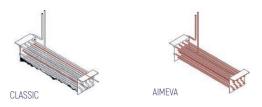

## **PERFECT COOLING SYSTEM**

More efficient air circulation with one piece evaporator

## **EXTRA INTERNAL VOLUME**

Easy to use and extra internal volume by the help of the horizontally positioned evaporator