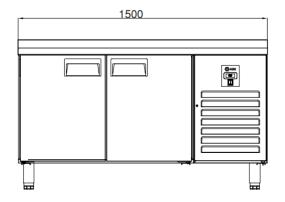

# **AIM 157F3 COUNTER TYPE FREEZER -W/2 DOORS**

- Designed to operate in 43°C ambient %65 humidity
- New design for equal temperature distribution
- Zero ODP Injected 42 kg/m3 Polyurethane Insulation
- Digital controller with easy read screen
- Ergonomic door and handle designed for ease of opening and cleaning
- Icecool refrigeration system designed to be most tecnologically advanced and energy efficient
- Hot gas defrost system
- Waste heat recovery condensate vaporiser system
- All refrigerators can be produced in marine version
- For 1/2 drawers; 1/1-150mm Gn capacity
- For 1/3 drawers; 1/1-100mm Gn capacity

# **TECHNICAL DATA SHEET**

Operating Tempatuare: -10/-22 °C

Climate class: 5 Capacity: 330L

Overall dimensions: 1500x700x850

Insulation thickness(mm): 50

**Blowing Agent: HFO** 

Doors: 2

Door Construction: Pressed hinged door. Easy to replace door gasket that does not require

cleaning

Door Lock: Optional Door Frame Heaters: X