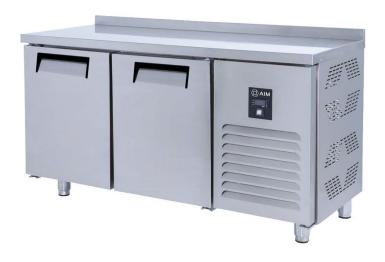

# **AIM 157F3 COUNTER TYPE FREEZER -W/2 DOORS**

- Designed to operate in 43°C ambient %65 humidity
- New design for equal temperature distribution
- Zero ODP Injected 42 kg/m3 Polyurethane Insulation
- Digital controller with easy read screen
- Ergonomic door and handle designed for ease of opening and cleaning
- Icecool refrigeration system designed to be most tecnologically advanced and energy efficient
- Hot gas defrost system
- Waste heat recovery condensate vaporiser system
- All refrigerators can be produced in marine version
- For 1/2 drawers; 1/1-150mm Gn capacity
- For 1/3 drawers; 1/1-100mm Gn capacity

# **TECHNICAL DATA SHEET**

Operating Tempatuare: -10/-22 °C

Climate class: 5 Capacity: 330L

Overall dimensions: 1500x700x850

#### CABINET CONSTRUCTION

Exterior Material: AISI 304 Stainless Steel

Back Material: Galvanized steel

Interior Material: AISI 304 Stainless Steel

Drain: ✓

LED lighting Eclairage LED: X

Insulation: Polyurethane with high density 40kg/m3, CFCs free, zero ODP and low GWP

Insulation thickness(mm): 50

**Blowing Agent: HFO** 

Doors: 2

Door Construction: Pressed hinged door. Easy to replace door gasket that does not require

cleaning

Door Lock: Optional Door Frame Heaters: X

## **FEATURES**

Shelving: 1x2

Shelves dimensions LxD: 470x505 Legs, casters: Stainless steel legs, height adjustable (130-180mm)