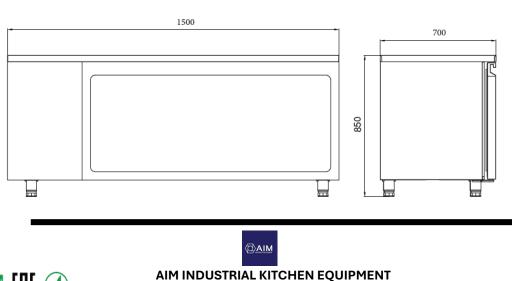

#### **GENERAL INFORMATION**

Operating Tempatuare: -2/+8 °C Climate class: 5 Capacity: 330L Overall dimensions: 1500x700x850

### CRATING

Crated dimensions L x I x H (mm): 1550x750x1100 Net Weight (kg): 107 Crated Weight (kg): 117