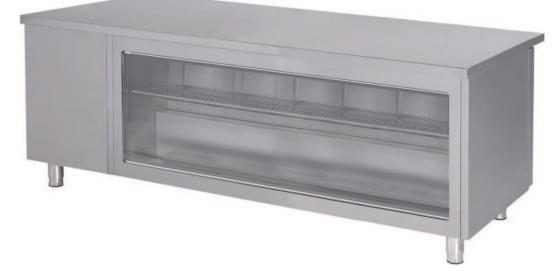

### AIM 157DP4-G COUNTER TYPE REFRIGERATOR – W/ FRONT GLASS

- Designed to operate in 43°C ambient %65 humidity
- New design for equal temperature distribution
- Zero ODP Injected 42 kg/m3 Polyurethane Insulation
- Digital controller with easy read screen
- Ergonomic door and handle designed for ease of opening and cleaning
- Icecool refrigeration system designed to be most tecnologically advanced and energy efficient yet
- Hot gas defrost system
- Waste heat recovery condensate vaporiser system
- All refrigerators can be produced in marine version