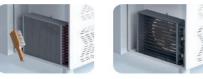

### AIM 157DP4-G COUNTER TYPE REFRIGERATOR – W/ FRONT GLASS

- Designed to operate in 43°C ambient %65 humidity
- New design for equal temperature distribution
- Zero ODP Injected 42 kg/m3 Polyurethane Insulation
- Digital controller with easy read screen
- Ergonomic door and handle designed for ease of opening and cleaning
- Icecool refrigeration system designed to be most tecnologically advanced and energy efficient yet
- Hot gas defrost system
- Waste heat recovery condensate vaporiser system
- All refrigerators can be produced in marine version

### **EVAPARATOR DOES NOT SNOW** THROUGH HOT GAS DEFROST

DAP VALLEY S BUILDING NO:10 KAGITHANE / ISTANBUL