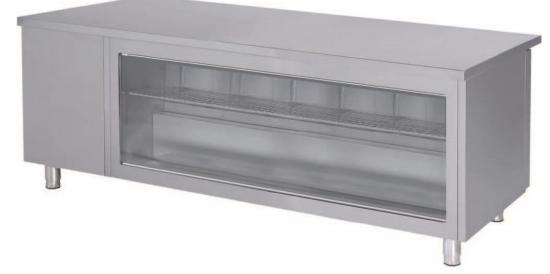

## AIM 157DP3-G COUNTER TYPE REFRIGERATOR – W/ FRONT GLASS

- Designed to operate in 43°C ambient %65 humidity
- New design for equal temperature distribution
- Zero ODP Injected 42 kg/m3 Polyurethane Insulation
- Digital controller with easy read screen
- Ergonomic door and handle designed for ease of opening and cleaning
- Icecool refrigeration system designed to be most tecnologically advanced and energy efficient yet
- Hot gas defrost system
- Waste heat recovery condensate vaporiser system
- All refrigerators can be produced in marine version

### **EVAPARATOR DOES NOT SNOW** THROUGH HOT GAS DEFROST

SPECIAL COLDLINE AIM 157DP3-G