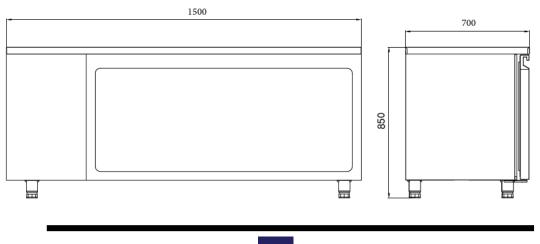

#### **GENERAL INFORMATION**

Operating Tempatuare: -2/+8 °C Climate class: 5 Capacity: 330L Overall dimensions: 1500x700x850

### CRATING

Crated dimensions L x I x H (mm): 1550x750x1100 Net Weight (kg): 107 Crated Weight (kg): 117