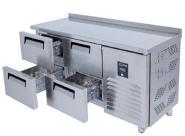

# **AIM 156R4** COUNTER TYPE REFRIGERATOR -W/2 DOORS

- Designed to operate in 43°C ambient %65 humidity
- New design for equal temperature distribution
- Zero ODP Injected 42 kg/m3 Polyurethane Insulation
- Digital controller with easy read screen
- Ergonomic door and handle designed for ease of opening and cleaning
- Icecool refrigeration system designed to be most tecnologically advanced and energy efficient
- Hot gas defrost system
- Waste heat recovery condensate vaporiser system
- All refrigerators can be produced in marine version
- For 1/2 drawers; 1/1-150mm Gn capacity
- For 1/3 drawers; 1/1-100mm Gn capacity