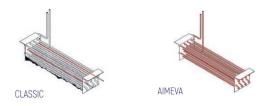

#### **PERFECT COOLING SYSTEM**

More efficient air circulation with one piece evaporator

#### **EXTRA INTERNAL VOLUME**

Easy to use and extra internal volume by the help of the horizontally positioned evaporator