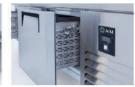

# **AIM 156R4** COUNTER TYPE REFRIGERATOR -W/2 DOORS

- Designed to operate in 43°C ambient %65 humidity
- New design for equal temperature distribution
- Zero ODP Injected 42 kg/m3 Polyurethane Insulation
- Digital controller with easy read screen
- Ergonomic door and handle designed for ease of opening and cleaning
- Icecool refrigeration system designed to be most tecnologically advanced and energy efficient
- Hot gas defrost system
- Waste heat recovery condensate vaporiser system
- All refrigerators can be produced in marine version
- For 1/2 drawers; 1/1-150mm Gn capacity
- For 1/3 drawers; 1/1-100mm Gn capacity

## **FEATURES**

Shelving: 1x2

Shelves dimensions LxD: 470x405 Legs, casters: Stainless steel legs, height adjustable (130-180mm)