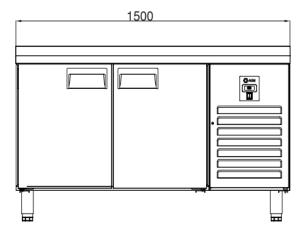

# **AIM 156R4** COUNTER TYPE REFRIGERATOR -W/2 DOORS

- Designed to operate in 43°C ambient %65 humidity
- New design for equal temperature distribution
- Zero ODP Injected 42 kg/m3 Polyurethane Insulation
- Digital controller with easy read screen
- Ergonomic door and handle designed for ease of opening and cleaning
- Icecool refrigeration system designed to be most tecnologically advanced and energy efficient
- Hot gas defrost system
- Waste heat recovery condensate vaporiser system
- All refrigerators can be produced in marine version
- For 1/2 drawers; 1/1-150mm Gn capacity
- For 1/3 drawers; 1/1-100mm Gn capacity

#### **GENERAL INFORMATION**

Operating Tempatuare: -2/+8 °C

Climate class: 5 Capacity: 275L

Overall dimensions: 1500x600x850

## **CABINET CONSTRUCTION**

Exterior Material: AISI 430 Stainless Steel

Back Material: Galvanized steel

Interior Material: AISI 430 Stainless Steel

Drain: ✓

LED lighting eclairage LED: X

**Insulation:** Polyurethane with high density 40kg/m3, CFCs free, zero ODP and low GWP

Insulation thickness(mm): 50

**Blowing Agent: HFO** 

Doors: 2

Door Construction: Pressed hinged door. Easy to replace door gasket that does not require

cleaning

Door Lock: Optional Door Frame Heaters: No

## **FEATURES**

Shelving: 1x2

Shelves dimensions LxD: 470x405 Legs, casters: Stainless steel legs, height adjustable (130-180mm)