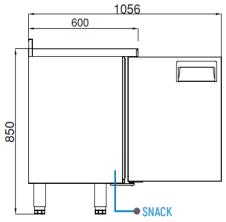

#### **GENERAL INFORMATION**

Operating Tempatuare: -2/+8 °C

Climate class: 5 Capacity: 275L

Overall dimensions: 1500x600x850

## **FEATURES**

Shelving: 1x2

Shelves dimensions LxD: 470x405 Legs, casters: Stainless steel legs, height adjustable (130-180mm)