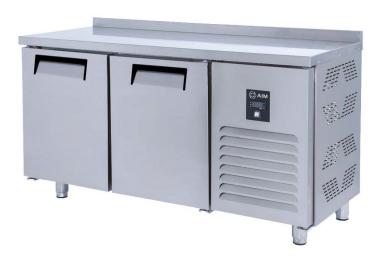

# **AIM 156R4** COUNTER TYPE REFRIGERATOR -W/2 DOORS

- Designed to operate in 43°C ambient %65 humidity
- New design for equal temperature distribution
- Zero ODP Injected 42 kg/m3 Polyurethane Insulation
- Digital controller with easy read screen
- Ergonomic door and handle designed for ease of opening and cleaning
- Icecool refrigeration system designed to be most tecnologically advanced and energy efficient
- Hot gas defrost system
- Waste heat recovery condensate vaporiser system
- All refrigerators can be produced in marine version
- For 1/2 drawers; 1/1-150mm Gn capacity
- For 1/3 drawers; 1/1-100mm Gn capacity

#### **GENERAL INFORMATION**

Operating Tempatuare: -2/+8 °C

Climate class: 5 Capacity: 275L

Overall dimensions: 1500x600x850

## **CABINET CONSTRUCTION**

Exterior Material: AISI 430 Stainless Steel

Back Material: Galvanized steel

Interior Material: AISI 430 Stainless Steel

Drain: ✓

LED lighting eclairage LED: X

**Insulation:** Polyurethane with high density 40kg/m3, CFCs free, zero ODP and low GWP

Insulation thickness(mm): 50

**Blowing Agent: HFO** 

Doors: 2

Door Construction: Pressed hinged door. Easy to replace door gasket that does not require

cleaning

Door Lock: Optional Door Frame Heaters: No

## **FEATURES**

Shelving: 1x2

Shelves dimensions LxD: 470x405 Legs, casters: Stainless steel legs, height adjustable (130-180mm)