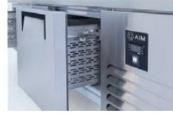

# AIM 156R4-S COUNTER TYPE REFRIGERATOR - WITH SINK UNIT

- Designed to operate in 43°C ambient %65 humidity
- New design for equal temperature distribution
- Zero ODP Injected 42 kg/m3 Polyurethane Insulation
- Digital controller with easy read screen
- Ergonomic door and handle designed for ease of opening and cleaning
- Icecool refrigeration system designed to be most tecnologically advanced and energy efficient
- Hot gas defrost system
- Waste heat recovery condensate vaporiser system
- All refrigerators can be produced in marine version
- For 1/2 drawers; 1/1-150mm Gn capacity
- For 1/3 drawers; 1/1-100mm Gn capacity