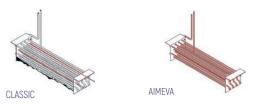

## **NEW CONDENSER SYSTEM**

Stayclear condenser

CLASSIC AIMCLEAR

#### PERFECT COOLING SYSTEM

More efficient air circulation with one piece evaporator

#### **EXTRA INTERNAL VOLUME**

Easy to use and extra internal volume by the help of the horizontally positioned evaporator