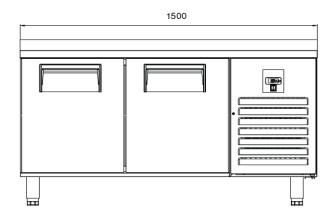

# AIM 156R4-S COUNTER TYPE REFRIGERATOR - WITH SINK UNIT

- Designed to operate in 43°C ambient %65 humidity
- New design for equal temperature distribution
- Zero ODP Injected 42 kg/m3 Polyurethane Insulation
- Digital controller with easy read screen
- Ergonomic door and handle designed for ease of opening and cleaning
- Icecool refrigeration system designed to be most tecnologically advanced and energy efficient
- Hot gas defrost system
- Waste heat recovery condensate vaporiser system
- All refrigerators can be produced in marine version
- For 1/2 drawers; 1/1-150mm Gn capacity
- For 1/3 drawers; 1/1-100mm Gn capacity

## TECHNICAL DATA SHEET

Operating Tempatuare: -2/+8 °C

Climate class: 5 Capacity: 275L

Overall dimensions: 1500x600x850

Insulation thickness(mm): 50

**Blowing Agent: HFO** 

Doors: 2

Door Construction: Pressed hinged door. Easy to replace door gasket that does not require

cleaning

Door Lock: Optional Door Frame Heaters: X