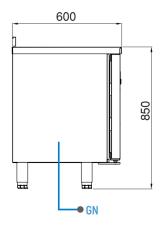

## TECHNICAL DATA SHEET

Operating Tempatuare: -2/+8 °C

Climate class: 5 Capacity: 275L

Overall dimensions: 1500x600x850

## **FEATURES**

Shelving: 1x2

Shelves dimensions LxD: 470x505

Legs, casters: Stainless steel legs, height

adjustable (130-180mm)