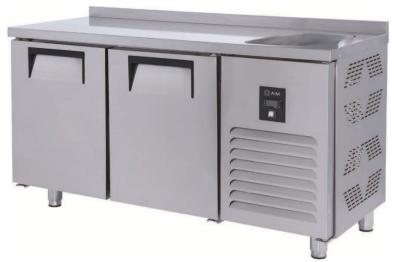

# AIM 156R4-S COUNTER TYPE REFRIGERATOR - WITH SINK UNIT

- Designed to operate in 43°C ambient %65 humidity
- New design for equal temperature distribution
- Zero ODP Injected 42 kg/m3 Polyurethane Insulation
- Digital controller with easy read screen
- Ergonomic door and handle designed for ease of opening and cleaning
- Icecool refrigeration system designed to be most tecnologically advanced and energy efficient
- Hot gas defrost system
- Waste heat recovery condensate vaporiser system
- All refrigerators can be produced in marine version
- For 1/2 drawers; 1/1-150mm Gn capacity
- For 1/3 drawers; 1/1-100mm Gn capacity

## TECHNICAL DATA SHEET

Operating Tempatuare: -2/+8 °C

Climate class: 5 Capacity: 275L

Overall dimensions: 1500x600x850

#### CABINET CONSTRUCTION

Exterior Material: AISI 430 Stainless Steel

Back Material: Galvanized steel

Interior Material: AISI 430 Stainless Steel

Drain: ✓

LED lighting Eclairage LED: X

**Insulation:** Polyurethane with high density 40kg/m3, CFCs free, zero ODP and low GWP

Insulation thickness(mm): 50

**Blowing Agent: HFO** 

Doors: 2

Door Construction: Pressed hinged door. Easy to replace door gasket that does not require

cleaning

Door Lock: Optional Door Frame Heaters: X

## **FEATURES**

Shelving: 1x2

Shelves dimensions LxD: 470x505

Legs, casters: Stainless steel legs, height

adjustable (130-180mm)

#### REFRIGERATION

Thermostat: Touch screen- IP65 Refrigeration system: Split system

**Defrost:** Resistance

**Expansion Device: Capillary** 

Fans: ✓

Condensation: Forced air **Evaporation:** With fan

Condensate pan: Hot gas condensation pan

## **TECHNICAL FEATURES**

Gas Refrigerant: R134A

Power Supply: 230V / 1 / 50 Hz