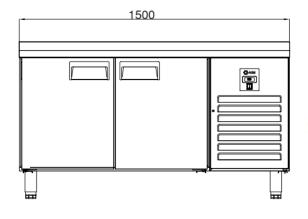

### **GENERAL INFORMATION**

Operating Tempatuare: -2/+8 °C

Climate class: 5 Capacity: 275L

Overall dimensions: 1500x600x850

Insulation thickness(mm): 50

**Blowing Agent: HFO** 

Doors: 2

Door Construction: Pressed hinged door. Easy to replace door gasket that does not require

cleaning

Door Lock: Optional Door Frame Heaters: X

### **FEATURES**

Shelving: 1x2

Shelves dimensions LxD: 470x405 Legs, casters: Stainless steel legs, height adjustable (130-180mm)