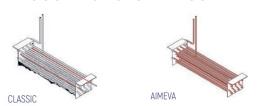

### **PERFECT COOLING SYSTEM**

More efficient air circulation with one piece evaporator

### **EXTRA INTERNAL VOLUME**

Easy to use and extra internal volume by the help of the horizontally positioned evaporator