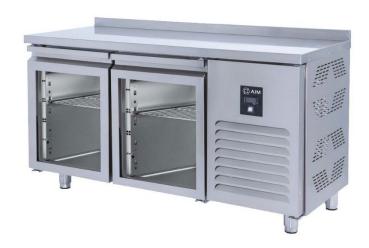

# AIM 156R4-G COUNTER TYPE REFRIGERATOR -W/2 GLASS DOORS

- Designed to operate in 43°C ambient %65 humidity
- New design for equal temperature distribution
- Zero ODP Injected 42 kg/m3 Polyurethane Insulation
- Digital controller with easy read screen
- Ergonomic door and handle designed for ease of opening and cleaning
- Icecool refrigeration system designed to be most tecnologically advanced and energy efficient
- Hot gas defrost system
- Waste heat recovery condensate vaporiser system
- All refrigerators can be produced in marine version

### **GENERAL INFORMATION**

Operating Tempatuare: -2/+8 °C

Climate class: 5 Capacity: 275L

Overall dimensions: 1500x600x850

## **CABINET CONSTRUCTION**

Exterior Material: AISI 430 Stainless Steel

Back Material: Galvanized steel

Interior Material: AISI 430 Stainless Steel

Drain: ✓

LED lighting Eclairage LED: X

Insulation: Polyurethane with high density 40kg/m3, CFCs free, zero ODP and low GWP

Insulation thickness(mm): 50

**Blowing Agent: HFO** 

Doors: 2

Door Construction: Pressed hinged door. Easy to replace door gasket that does not require

cleaning

Door Lock: Optional Door Frame Heaters: X

### **FEATURES**

Shelving: 1x2

Shelves dimensions LxD: 470x405 Legs, casters: Stainless steel legs, height adjustable (130-180mm)