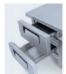

### **COUNTER TYPE SERIES**

- New design for equal temperature distribution
- Zero ODP Injected 42 kg/m3 Polyurethane Insulation
- Digital controller with easy read screen
- Ergonomic door and handle designed for ease of opening and cleaning
- Icecool refrigeration system designed to be most tecnologically advanced and energy efficient
- Hot gas defrost system
- Waste heat recovery condensate vaporiser system
- All refrigerators can be produced in marine version
- For 1/2 drawers; 1/1-150mm Gn capacity
- For 1/3 drawers; 1/1-100mm Gn capacity

### **FEATURES**

Shelving: 1x2

Shelves dimensions LxD: 470x405 Legs, casters: Stainless steel legs, height adjustable (130-180mm)