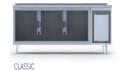

### **CABINET CONSTRUCTION**

Exterior Material: AISI 304 Stainless Steel

Back Material: Galvanized steel

Interior Material: AISI 304 Stainless Steel

Drain: ✓

LED lighting eclairage LED: X

**Insulation:** Polyurethane with high density 40kg/m3, CFCs free, zero ODP and low GWP

Insulation thickness(mm): 50

**Blowing Agent: HFO** 

Doors: 2

Door Construction: Pressed hinged door. Easy to replace door gasket that does not require

cleaning

Door Lock: Optional Door Frame Heaters: X

### **FEATURES**

Shelving: 1x2

Shelves dimensions LxD: 470x405 Legs, casters: Stainless steel legs, height adjustable (130-180mm)