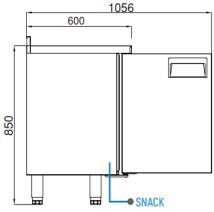

#### **GENERAL INFORMATION**

Operating Tempatuare: -2/+8 °C

Climate class: 5 Capacity: 275L

Overall dimensions: 1500x600x850