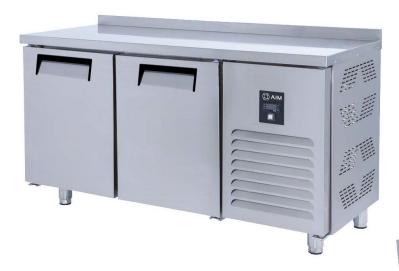

### **COUNTER TYPE SERIES**

- New design for equal temperature distribution
- Zero ODP Injected 42 kg/m3 Polyurethane Insulation
- Digital controller with easy read screen
- Ergonomic door and handle designed for ease of opening and cleaning
- Icecool refrigeration system designed to be most tecnologically advanced and energy efficient
- Hot gas defrost system
- Waste heat recovery condensate vaporiser system
- All refrigerators can be produced in marine version
- For 1/2 drawers; 1/1-150mm Gn capacity
- For 1/3 drawers; 1/1-100mm Gn capacity

#### **GENERAL INFORMATION**

Operating Tempatuare: -2/+8 °C

Climate class: 5 Capacity: 275L

Overall dimensions: 1500x600x850

### **CABINET CONSTRUCTION**

Exterior Material: AISI 304 Stainless Steel

Back Material: Galvanized steel

Interior Material: AISI 304 Stainless Steel

Drain: ✓

LED lighting eclairage LED: X

**Insulation:** Polyurethane with high density 40kg/m3, CFCs free, zero ODP and low GWP

Insulation thickness(mm): 50

**Blowing Agent: HFO** 

Doors: 2

Door Construction: Pressed hinged door. Easy to replace door gasket that does not require

cleaning

Door Lock: Optional Door Frame Heaters: X

### **FEATURES**

Shelving: 1x2

Shelves dimensions LxD: 470x405 Legs, casters: Stainless steel legs, height adjustable (130-180mm)