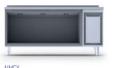

### **CABINET CONSTRUCTION**

Exterior Material: AISI 304 Stainless Steel

Back Material: Galvanized steel

Interior Material: AISI 304 Stainless Steel

Drain: ✓

LED lighting eclairage LED: X

**Insulation:** Polyurethane with high density 40kg/m3, CFCs free, zero ODP and low GWP

Insulation thickness(mm): 50

**Blowing Agent: HFO** 

Doors: 2

Door Construction: Pressed hinged door. Easy to replace door gasket that does not require

cleaning

Door Lock: Optional Door Frame Heaters: X

### **FEATURES**

Shelving: 1x2

Shelves dimensions LxD: 470x405 Legs, casters: Stainless steel legs, height adjustable (130-180mm)