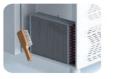

# **EVAPARATOR DOES NOT SNOW** THROUGH HOT GAS DEFROST

#### REFRIGERATION

Thermostat: Touch screen- IP65 Refrigeration system: Split system

**Defrost:** Resistance

**Expansion Device: Capillary** 

Fans: ✓

Condensation: Forced air **Evaporation:** With fan

Condensate pan: Hot gas condensation pan