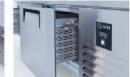

### **COUNTER TYPE SERIES**

- New design for equal temperature distribution
- Zero ODP Injected 42 kg/m3 Polyurethane Insulation
- Digital controller with easy read screen
- Ergonomic door and handle designed for ease of opening and cleaning
- Icecool refrigeration system designed to be most tecnologically advanced and energy efficient
- Hot gas defrost system
- Waste heat recovery condensate vaporiser system
- All refrigerators can be produced in marine version
- For 1/2 drawers; 1/1-150mm Gn capacity
- For 1/3 drawers; 1/1-100mm Gn capacity

### **FEATURES**

Shelving: 1x2

Shelves dimensions LxD: 470x405 Legs, casters: Stainless steel legs, height adjustable (130-180mm)