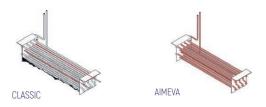

rigeration system: Split system

**Defrost:** Resistance

**Expansion Device: Capillary** 

Fans: ✓

Condensation: Forced air **Evaporation:** With fan

Condensate pan: Hot gas condensation pan

#### **TECHNICAL FEATURES**

Gas Refrigerant: R134A Charge de gas (gr): 240

Power Supply: 230V / 1 / 50 Hz Refrigeration Capacity (W): 560

Power (W): 300 Amps (A): 1,36

Energy Consumption (kWh/24h): 3

#### **CRATING**

Crated dimensions L x I x H (mm):1550x650x1100

Net Weight (kg): 95 Crated Weight (kg): 105

















## **TECHNICAL DATA SHEET**

#### **NEW CONDENSER SYSTEM**

Stayclear condenser





CLASSIC **AIMCLEAR** 

#### **SAVING ENERGY**

Eco friendly, HFC – free polyurethane insulation providing low energy consumption



# **EVAPARATOR DOES NOT SNOW** THROUGH HOT GAS DEFROST



#### **PERFECT COOLING SYSTEM**

More efficient air circulation with one piece evaporator





### **EXTRA INTERNAL VOLUME**

Easy to use and extra internal volume by the help of the horizontally positioned evaporator