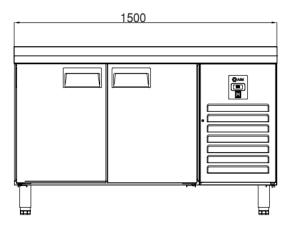

#### **GENERAL INFORMATION**

Operating Tempatuare: -2/+8 °C

Climate class: 5 Capacity: 275L

Overall dimensions: 1500x600x850

### **CABINET CONSTRUCTION**

Exterior Material: AISI 304 Stainless Steel

Back Material: Galvanized steel

Interior Material: AISI 304 Stainless Steel

Drain: ✓

LED lighting eclairage LED: X

**Insulation:** Polyurethane with high density 40kg/m3, CFCs free, zero ODP and low GWP

Insulation thickness(mm): 50

**Blowing Agent: HFO** 

Doors: 2

Door Construction: Pressed hinged door. Easy to replace door gasket that does not require

cleaning

Door Lock: Optional Door Frame Heaters: X

### **FEATURES**

Shelving: 1x2

Shelves dimensions LxD: 470x405 Legs, casters: Stainless steel legs, height adjustable (130-180mm)