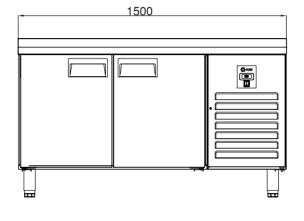

# AIM 156R3-G COUNTER TYPE REFRIGERATOR -W/2 GLASS DOORS

- Designed to operate in 43°C ambient %65 humidity
- New design for equal temperature distribution
- Zero ODP Injected 42 kg/m3 Polyurethane Insulation
- Digital controller with easy read screen
- Ergonomic door and handle designed for ease of opening and cleaning
- Icecool refrigeration system designed to be most tecnologically advanced and energy efficient
- Hot gas defrost system
- Waste heat recovery condensate vaporiser system
- All refrigerators can be produced in marine version

#### **GENERAL INFORMATION**

Operating Tempatuare: -2/+8 °C

Climate class: 5 Capacity: 275L

Overall dimensions: 1500x600x850

#### **CABINET CONSTRUCTION**

Exterior Material: AISI 304 Stainless Steel

Back Material: Galvanized steel

Interior Material: AISI 304 Stainless Steel

Drain: ✓

LED lighting Eclairage LED: X

Insulation: Polyurethane with high density 40kg/m3, CFCs free, zero ODP and low GWP

Insulation thickness(mm): 50

**Blowing Agent: HFO** 

Doors: 2

Door Construction: Pressed hinged door. Easy to replace door gasket that does not require

cleaning

Door Lock: Optional Door Frame Heaters: X

#### **FEATURES**

Shelving: 1x2

Shelves dimensions LxD: 470x405 Legs, casters: Stainless steel legs, height adjustable (130-180mm)

#### CRATING

Crated dimensions L x l x H (mm):1550x650x1100

Net Weight (kg): 146 Crated Weight (kg): 156