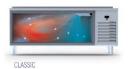

# AIM 156R3-G COUNTER TYPE REFRIGERATOR -W/2 GLASS DOORS

- Designed to operate in 43°C ambient %65 humidity
- New design for equal temperature distribution
- Zero ODP Injected 42 kg/m3 Polyurethane Insulation
- Digital controller with easy read screen
- Ergonomic door and handle designed for ease of opening and cleaning
- Icecool refrigeration system designed to be most tecnologically advanced and energy efficient
- Hot gas defrost system
- Waste heat recovery condensate vaporiser system
- All refrigerators can be produced in marine version

#### **NEW CONDENSER SYSTEM**

Stayclear condenser

CLASSIC AIMCLEAR