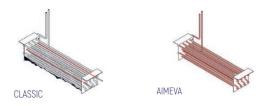

Touch screen- IP65 Refrigeration system: Split system

**Defrost:** Resistance

**Expansion Device: Capillary** 

Fans: ✓

Condensation: Forced air Evaporation: With fan

Condensate pan: Hot gas condensation pan

#### **TECHNICAL FEATURES**

Gas Refrigerant: R134A Charge de gas (gr): 240

Power Supply: 230V / 1 / 50 Hz Refrigeration Capacity (W): 560

Power (W): 300 Amps (A): 1,36

Energy Consumption (kWh/24h): 3

#### CRATING

Crated dimensions L x l x H (mm):1550x650x1100

Net Weight (kg): 146 Crated Weight (kg): 156











## **TECHNICAL DATA SHEET**

#### **NEW CONDENSER SYSTEM**

Stayclear condenser





CLASSIC AIMCLEAR

#### **SAVING ENERGY**

Eco friendly, HFC – free polyurethane insulation providing low energy consumption



# EVAPARATOR DOES NOT SNOW THROUGH HOT GAS DEFROST



#### **PERFECT COOLING SYSTEM**

More efficient air circulation with one piece evaporator





#### **EXTRA INTERNAL VOLUME**

Easy to use and extra internal volume by the help of the horizontally positioned evaporator