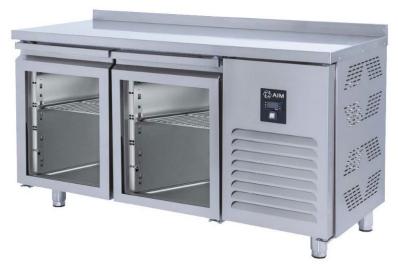

# AIM 156R3-G COUNTER TYPE REFRIGERATOR -W/2 GLASS DOORS

- Designed to operate in 43°C ambient %65 humidity
- New design for equal temperature distribution
- Zero ODP Injected 42 kg/m3 Polyurethane Insulation
- Digital controller with easy read screen
- Ergonomic door and handle designed for ease of opening and cleaning
- Icecool refrigeration system designed to be most tecnologically advanced and energy efficient
- Hot gas defrost system
- Waste heat recovery condensate vaporiser system
- All refrigerators can be produced in marine version

#### **GENERAL INFORMATION**

Operating Tempatuare: -2/+8 °C

Climate class: 5 Capacity: 275L

Overall dimensions: 1500x600x850

#### **CABINET CONSTRUCTION**

Exterior Material: AISI 304 Stainless Steel

Back Material: Galvanized steel

Interior Material: AISI 304 Stainless Steel

Drain: ✓

LED lighting Eclairage LED: X

Insulation: Polyurethane with high density 40kg/m3, CFCs free, zero ODP and low GWP

Insulation thickness(mm): 50

**Blowing Agent: HFO** 

Doors: 2

Door Construction: Pressed hinged door. Easy to replace door gasket that does not require

cleaning

Door Lock: Optional Door Frame Heaters: X

#### **FEATURES**

Shelving: 1x2

Shelves dimensions LxD: 470x405 Legs, casters: Stainless steel legs, height adjustable (130-180mm)

#### REFRIGERATION

Thermostat: Touch screen- IP65 Refrigeration system: Split system

**Defrost:** Resistance

**Expansion Device: Capillary** 

Fans: ✓

Condensation: Forced air Evaporation: With fan

Condensate pan: Hot gas condensation pan