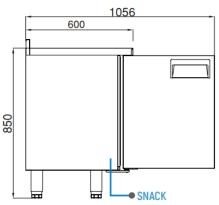

#### **GENERAL INFORMATION**

Operating Tempatuare: -2/+8 °C

Climate class: 5 Capacity: 275L

Overall dimensions: 1500x600x850

#### CRATING

Crated dimensions L x l x H (mm):1550x650x1100

Net Weight (kg): 146 Crated Weight (kg): 156