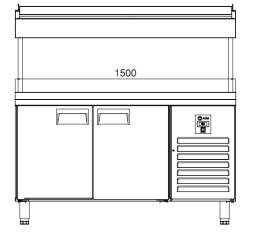

# AIM 156M3 MAKE UP REFRIGERATOR -W/2 DOORS - HIGH

- Designed to operate in 43°C ambient %65 humidity
- New design for equal temperature distribution
- Zero ODP Injected 42 kg/m3 Polyurethane Insulation
- Digital controller with easy read screen
- Ergonomic door and handle designed for ease of opening and cleaning
- Icecool refrigeration system designed to be most tecnologically advanced and energy efficient yet
- Hot gas defrost system
- Waste heat recovery condensate vaporiser system
- All refrigerators can be produced in marine version
- 8 No's 1/4-100mm Gn capacity

### **GENERAL INFORMATION**

Operating Tempatuare: -2/+8 °C Climate class: 5 Capacity: 275L Overall dimensions: 1500x600x850/1430

### CABINET CONSTRUCTION

Exterior Material: AISI 304 Stainless Steel Back Material: Galvanized steel Interior Material: AISI 304 Stainless Steel Drain: ✓ LED lighting eclairage LED: X Insulation: Polyurethane with high density 40kg/m3, CFCs free, zero ODP and low GWP Insulation thickness(mm): 50 **Blowing Agent: HFO** Doors: 2 Door Construction: Pressed hinged door. Easy to replace door gasket that does not require cleaning Door Lock: Optional **Door Frame Heaters: X** 

### **FEATURES**

Shelving: 1x2 Shelves dimensions LxD: 470x405 Legs, casters: Stainless steel legs, height adjustable (130-180mm)