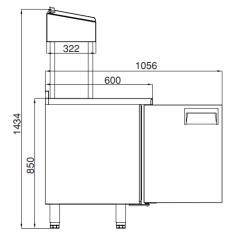

# AIM 156M3 MAKE UP REFRIGERATOR -W/2 DOORS - HIGH

- Designed to operate in 43°C ambient %65 humidity
- New design for equal temperature distribution
- Zero ODP Injected 42 kg/m3 Polyurethane Insulation
- Digital controller with easy read screen
- Ergonomic door and handle designed for ease of opening and cleaning
- Icecool refrigeration system designed to be most tecnologically advanced and energy efficient yet
- Hot gas defrost system
- Waste heat recovery condensate vaporiser system
- All refrigerators can be produced in marine version
- 8 No's 1/4-100mm Gn capacity

### **GENERAL INFORMATION**

Operating Tempatuare: -2/+8 °C Climate class: 5 Capacity: 275L Overall dimensions: 1500x600x850/1430

### CABINET CONSTRUCTION

Exterior Material: AISI 304 Stainless Steel Back Material: Galvanized steel Interior Material: AISI 304 Stainless Steel Drain: ✓ LED lighting eclairage LED: X Insulation: Polyurethane with high density 40kg/m3, CFCs free, zero ODP and low GWP Insulation thickness(mm): 50 **Blowing Agent: HFO** Doors: 2 Door Construction: Pressed hinged door. Easy to replace door gasket that does not require cleaning Door Lock: Optional **Door Frame Heaters: X** 

### **FEATURES**

Shelving: 1x2 Shelves dimensions LxD: 470x405 Legs, casters: Stainless steel legs, height adjustable (130-180mm)

### CRATING

Crated dimensions L x I x H (mm):1550x650x1685 Net Weight (kg): 116 Crated Weight (kg): 126

**AIM INDUSTRIAL KITCHEN EQUIPMENT** DAP VALLEY S BUILDING NO:10 KAGITHANE / ISTANBUL