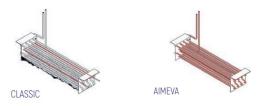

### **PERFECT COOLING SYSTEM**

More efficient air circulation with one piece evaporator

## **EXTRA INTERNAL VOLUME**

Easy to use and extra internal volume by the help of the horizontally positioned evaporator