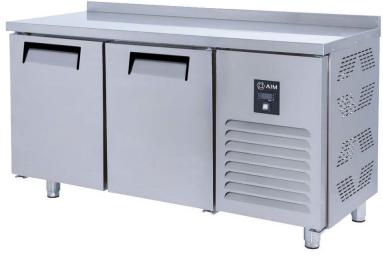

# AIM 156F4 COUNTER TYPE FREEZER -W/2 DOORS

- Designed to operate in 43°C ambient %65 humidity
- New design for equal temperature distribution
- Zero ODP Injected 42 kg/m3 Polyurethane Insulation
- Digital controller with easy read screen
- Ergonomic door and handle designed for ease of opening and cleaning
- Icecool refrigeration system designed to be most tecnologically advanced and energy efficient
- Hot gas defrost system
- Waste heat recovery condensate vaporiser system
- All refrigerators can be produced in marine version
- For 1/2 drawers; 1/1-150mm Gn capacity
- For 1/3 drawers; 1/1-100mm Gn capacity

## TECHNICAL DATA SHEET

Operating Tempatuare: -10/-22 °C

Climate class: 5 Capacity: 275L

Overall dimensions: 1500x600x850

#### CABINET CONSTRUCTION

Exterior Material: AISI 430 Stainless Steel

Back Material: Galvanized steel

Interior Material: AISI 430 Stainless Steel

Drain: ✓

LED lighting eclairage LED: X

Insulation: Polyurethane with high density 40kg/m3, CFCs free, zero ODP and low GWP

Insulation thickness(mm): 50

**Blowing Agent: HFO** 

Doors: 2

Door Construction: Pressed hinged door. Easy to

replace door gasket that does not require

cleaning

Door Lock: Optional Door Frame Heaters: X