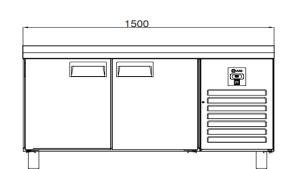

# AIM 156F4 COUNTER TYPE FREEZER -W/2 DOORS

- Designed to operate in 43°C ambient %65 humidity
- New design for equal temperature distribution
- Zero ODP Injected 42 kg/m3 Polyurethane Insulation
- Digital controller with easy read screen
- Ergonomic door and handle designed for ease of opening and cleaning
- Icecool refrigeration system designed to be most tecnologically advanced and energy efficient
- Hot gas defrost system
- Waste heat recovery condensate vaporiser system
- All refrigerators can be produced in marine version
- For 1/2 drawers; 1/1-150mm Gn capacity
- For 1/3 drawers; 1/1-100mm Gn capacity

## TECHNICAL DATA SHEET

Operating Tempatuare: -10/-22 °C

Climate class: 5 Capacity: 275L

Overall dimensions: 1500x600x850

Insulation thickness(mm): 50

**Blowing Agent: HFO** 

Doors: 2

Door Construction: Pressed hinged door. Easy to

replace door gasket that does not require

cleaning

Door Lock: Optional Door Frame Heaters: X

#### **CRATING**

Crated dimensions L x I x H (mm):1550x650x1100

Net Weight (kg): 95 Crated Weight (kg): 105