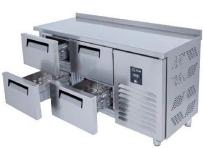

# AIM 156F4 COUNTER TYPE FREEZER -W/2 DOORS

- Designed to operate in 43°C ambient %65 humidity
- New design for equal temperature distribution
- Zero ODP Injected 42 kg/m3 Polyurethane Insulation
- Digital controller with easy read screen
- Ergonomic door and handle designed for ease of opening and cleaning
- Icecool refrigeration system designed to be most tecnologically advanced and energy efficient
- Hot gas defrost system
- Waste heat recovery condensate vaporiser system
- All refrigerators can be produced in marine version
- For 1/2 drawers; 1/1-150mm Gn capacity
- For 1/3 drawers; 1/1-100mm Gn capacity