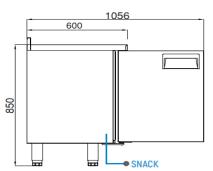

# AIM 156F4 COUNTER TYPE FREEZER -W/2 DOORS

- Designed to operate in 43°C ambient %65 humidity
- New design for equal temperature distribution
- Zero ODP Injected 42 kg/m3 Polyurethane Insulation
- Digital controller with easy read screen
- Ergonomic door and handle designed for ease of opening and cleaning
- Icecool refrigeration system designed to be most tecnologically advanced and energy efficient
- Hot gas defrost system
- Waste heat recovery condensate vaporiser system
- All refrigerators can be produced in marine version
- For 1/2 drawers; 1/1-150mm Gn capacity
- For 1/3 drawers; 1/1-100mm Gn capacity

## TECHNICAL DATA SHEET

Operating Tempatuare: -10/-22 °C

Climate class: 5 Capacity: 275L

Overall dimensions: 1500x600x850

#### CABINET CONSTRUCTION

Exterior Material: AISI 430 Stainless Steel

Back Material: Galvanized steel

Interior Material: AISI 430 Stainless Steel

Drain: ✓

LED lighting eclairage LED: X

Insulation: Polyurethane with high density 40kg/m3, CFCs free, zero ODP and low GWP

Insulation thickness(mm): 50

**Blowing Agent: HFO** 

Doors: 2

Door Construction: Pressed hinged door. Easy to

replace door gasket that does not require

cleaning

Door Lock: Optional Door Frame Heaters: X

### **FEATURES**

Shelving: 1x2

Shelves dimensions LxD: 470x405 Legs, casters: Stainless steel legs, height adjustable (130-180mm)