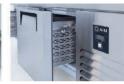

# AIM 156F4 COUNTER TYPE FREEZER -W/2 DOORS

- Designed to operate in 43°C ambient %65 humidity
- New design for equal temperature distribution
- Zero ODP Injected 42 kg/m3 Polyurethane Insulation
- Digital controller with easy read screen
- Ergonomic door and handle designed for ease of opening and cleaning
- Icecool refrigeration system designed to be most tecnologically advanced and energy efficient
- Hot gas defrost system
- Waste heat recovery condensate vaporiser system
- All refrigerators can be produced in marine version
- For 1/2 drawers; 1/1-150mm Gn capacity
- For 1/3 drawers; 1/1-100mm Gn capacity

### **FEATURES**

Shelving: 1x2

Shelves dimensions LxD: 470x405 Legs, casters: Stainless steel legs, height adjustable (130-180mm)