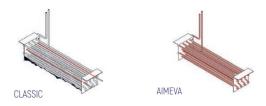

70x405 Legs, casters: Stainless steel legs, height adjustable (130-180mm)

#### REFRIGERATION

Thermostat: Touch screen- IP65 Refrigeration system: Split system

**Defrost:** Resistance

**Expansion Device: Capillary** 

Fans: ✓

Condensation: Forced air **Evaporation:** With fan

Condensate pan: Hot gas condensation pan

#### **TECHNICAL FEATURES**

Gas Refrigerant: R404A

Power Supply: 230V / 1 / 50 Hz

#### CRATING

Crated dimensions L x I x H (mm):1550x650x1100

Net Weight (kg): 95 Crated Weight (kg): 105











(DAIM



# **TECHNICAL DATA SHEET**

### **NEW CONDENSER SYSTEM**

Stayclear condenser





CLASSIC AIMCLEAR

### **SAVING ENERGY**

Eco friendly, HFC – free polyurethane insulation providing low energy consumption



# **EVAPARATOR DOES NOT SNOW** THROUGH HOT GAS DEFROST



#### **PERFECT COOLING SYSTEM**

More efficient air circulation with one piece evaporator





### **EXTRA INTERNAL VOLUME**

Easy to use and extra internal volume by the help of the horizontally positioned evaporator