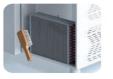

: Pressed hinged door. Easy to replace door gasket that does not require

cleaning

Door Lock: Optional Door Frame Heaters: X

#### **FEATURES**

Shelving: 1x2

Shelves dimensions LxD: 470x405 Legs, casters: Stainless steel legs, height adjustable (130-180mm)

#### REFRIGERATION

Thermostat: Touch screen- IP65 Refrigeration system: Split system

**Defrost:** Resistance

**Expansion Device: Capillary** 

Fans: ✓

Condensation: Forced air **Evaporation:** With fan

Condensate pan: Hot gas condensation pan

#### **TECHNICAL FEATURES**

Gas Refrigerant: R404A

Power Supply: 230V / 1 / 50 Hz

#### CRATING

Crated dimensions L x I x H (mm):1550x650x1100

Net Weight (kg): 95 Crated Weight (kg): 105











(DAIM



# **TECHNICAL DATA SHEET**

### **NEW CONDENSER SYSTEM**

Stayclear condenser





CLASSIC AIMCLEAR

### **SAVING ENERGY**

Eco friendly, HFC – free polyurethane insulation providing low energy consumption



# **EVAPARATOR DOES NOT SNOW** THROUGH HOT GAS DEFROST



#### **PERFECT COOLING SYSTEM**

More efficient air circulation with one piece evaporator





### **EXTRA INTERNAL VOLUME**

Easy to use and extra internal volume by the help of the horizontally positioned evaporator