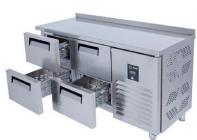

# AIM 156F3 **COUNTER TYPE FREEZER -W/2 DOORS**

- Designed to operate in 43°C ambient %65 humidity
- New design for equal temperature distribution
- Zero ODP Injected 42 kg/m3 Polyurethane Insulation
- Digital controller with easy read screen
- Ergonomic door and handle designed for ease of opening and cleaning
- Icecool refrigeration system designed to be most tecnologically advanced and energy efficient
- Hot gas defrost system
- Waste heat recovery condensate vaporiser system
- All refrigerators can be produced in marine version
- For 1/2 drawers; 1/1-150mm Gn capacity
- For 1/3 drawers; 1/1-100mm Gn capacity

#### **FEATURES**

Shelving: 1x2

Shelves dimensions LxD: 470x405 Legs, casters: Stainless steel legs, height adjustable (130-180mm)