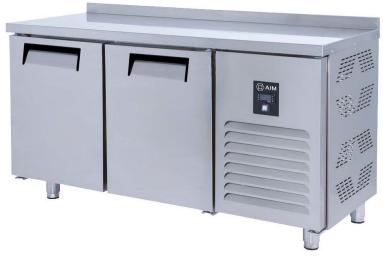

# AIM 156F3 **COUNTER TYPE FREEZER -W/2 DOORS**

- Designed to operate in 43°C ambient %65 humidity
- New design for equal temperature distribution
- Zero ODP Injected 42 kg/m3 Polyurethane Insulation
- Digital controller with easy read screen
- Ergonomic door and handle designed for ease of opening and cleaning
- Icecool refrigeration system designed to be most tecnologically advanced and energy efficient
- Hot gas defrost system
- Waste heat recovery condensate vaporiser system
- All refrigerators can be produced in marine version
- For 1/2 drawers; 1/1-150mm Gn capacity
- For 1/3 drawers; 1/1-100mm Gn capacity

#### **GENERAL INFORMATION**

Operating Tempatuare: -10/-22 °C

Climate class: 5 Capacity: 275L

Overall dimensions: 1500x600x850

#### CABINET CONSTRUCTION

Exterior Material: AISI 304 Stainless Steel

Back Material: Galvanized steel

Interior Material: AISI 304 Stainless Steel

Drain: ✓

LED lighting eclairage LED: X

Insulation: Polyurethane with high density 40kg/m3, CFCs free, zero ODP and low GWP

Insulation thickness(mm): 50

**Blowing Agent: HFO** 

Doors: 2

Door Construction: Pressed hinged door. Easy to replace door gasket that does not require

cleaning

Door Lock: Optional Door Frame Heaters: X

#### **FEATURES**

Shelving: 1x2

Shelves dimensions LxD: 470x405 Legs, casters: Stainless steel legs, height adjustable (130-180mm)

#### REFRIGERATION

Thermostat: Touch screen- IP65 Refrigeration system: Split system

**Defrost:** Resistance

**Expansion Device: Capillary** 

Fans: ✓

Condensation: Forced air **Evaporation:** With fan

Condensate pan: Hot gas condensation pan

#### **TECHNICAL FEATURES**

Gas Refrigerant: R404A

Power Supply: 230V / 1 / 50 Hz

#### CRATING

Crated dimensions L x I x H (mm):1550x650x1100

Net Weight (kg): 95 Crated Weight (kg): 105

(DAIM