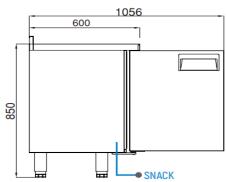

#### **GENERAL INFORMATION**

Operating Tempatuare: -10/-22 °C

Climate class: 5 Capacity: 275L

Overall dimensions: 1500x600x850

#### **FEATURES**

Shelving: 1x2

Shelves dimensions LxD: 470x405 Legs, casters: Stainless steel legs, height adjustable (130-180mm)