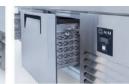

# AIM 156F3 **COUNTER TYPE FREEZER -W/2 DOORS**

- Designed to operate in 43°C ambient %65 humidity
- New design for equal temperature distribution
- Zero ODP Injected 42 kg/m3 Polyurethane Insulation
- Digital controller with easy read screen
- Ergonomic door and handle designed for ease of opening and cleaning
- Icecool refrigeration system designed to be most tecnologically advanced and energy efficient
- Hot gas defrost system
- Waste heat recovery condensate vaporiser system
- All refrigerators can be produced in marine version
- For 1/2 drawers; 1/1-150mm Gn capacity
- For 1/3 drawers; 1/1-100mm Gn capacity

#### **FEATURES**

Shelving: 1x2

Shelves dimensions LxD: 470x405 Legs, casters: Stainless steel legs, height adjustable (130-180mm)