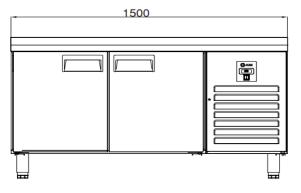

# AIM 156F3 **COUNTER TYPE FREEZER -W/2 DOORS**

- Designed to operate in 43°C ambient %65 humidity
- New design for equal temperature distribution
- Zero ODP Injected 42 kg/m3 Polyurethane Insulation
- Digital controller with easy read screen
- Ergonomic door and handle designed for ease of opening and cleaning
- Icecool refrigeration system designed to be most tecnologically advanced and energy efficient
- Hot gas defrost system
- Waste heat recovery condensate vaporiser system
- All refrigerators can be produced in marine version
- For 1/2 drawers; 1/1-150mm Gn capacity
- For 1/3 drawers; 1/1-100mm Gn capacity

#### **GENERAL INFORMATION**

Operating Tempatuare: -10/-22 °C

Climate class: 5 Capacity: 275L

Overall dimensions: 1500x600x850

#### **FEATURES**

Shelving: 1x2

Shelves dimensions LxD: 470x405 Legs, casters: Stainless steel legs, height adjustable (130-180mm)