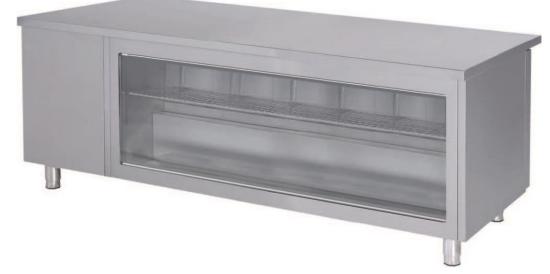

## AIM 156DP4-G COUNTER TYPE REFRIGERATOR - W/ FRONT GLASS

- Designed to operate in 43°C ambient %65 humidity
- New design for equal temperature distribution
- Zero ODP Injected 42 kg/m3 Polyurethane Insulation
- Digital controller with easy read screen
- Ergonomic door and handle designed for ease of opening and cleaning
- Icecool refrigeration system designed to be most tecnologically advanced and energy efficient yet
- Hot gas defrost system
- Waste heat recovery condensate vaporiser system
- All refrigerators can be produced in marine version

**AIM INDUSTRIAL KITCHEN EQUIPMENT** 

SPECIAL COLDLINE AIM 156DP4-G