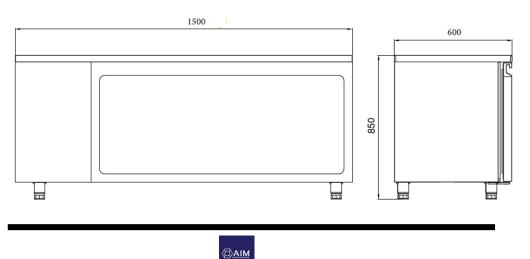

#### **GENERAL INFORMATION**

Operating Tempatuare: -2/+8 °C Climate class: 5 Capacity: 275L Overall dimensions: 1500x600x850

### CRATING

Crated dimensions L x I x H (mm): 1550x650x1100 Net Weight (kg): 103 Crated Weight (kg): 113