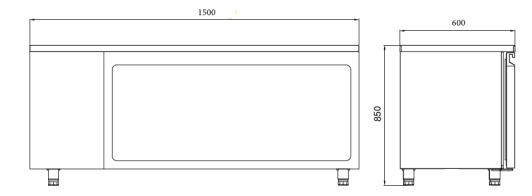

#### **GENERAL INFORMATION**

Operating Tempatuare: -2/+8 °C

Climate class: 5 Capacity: 275L

Overall dimensions: 1500x600x850