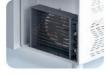

# AIM 156DP3-G COUNTER TYPE REFRIGERATOR - W/ FRONT GLASS

- Designed to operate in 43°C ambient %65 humidity
- New design for equal temperature distribution
- Zero ODP Injected 42 kg/m3 Polyurethane Insulation
- Digital controller with easy read screen
- Ergonomic door and handle designed for ease of opening and cleaning
- Icecool refrigeration system designed to be most tecnologically advanced and energy efficient yet
- Hot gas defrost system
- Waste heat recovery condensate vaporiser system
- All refrigerators can be produced in marine version

#### **GENERAL INFORMATION**

Operating Tempatuare: -2/+8 °C

Climate class: 5 Capacity: 275L

Overall dimensions: 1500x600x850

#### **CABINET CONSTRUCTION**

Exterior Material: AISI 304 Stainless Steel

Back Material: Galvanized steel

Interior Material: AISI 304 Stainless Steel

Drain: ✓

LED lighting eclairage LED: X

Insulation: Polyurethane with high density 40kg/m3, CFCs free, zero ODP and low GWP

#### REFRIGERATION

Thermostat: Touch screen-IP65 Refrigeration system: Split system

**Defrost:** Resistance

**Expansion Device: Capillary** 

Fans: ✓

Condensation: Forced air **Evaporation:** With fan

Condensate pan: Hot gas condensation pan

#### **TECHNICAL FEATURES**

Gas Refrigerant: R134A

Power Supply: 230V / 1 / 50 Hz