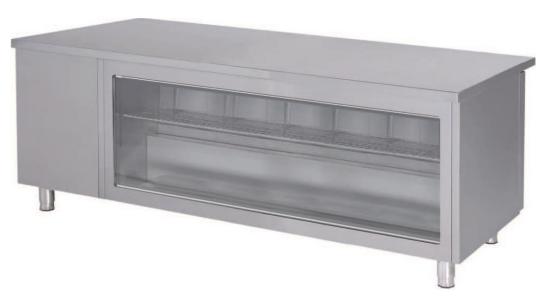

# AIM 156DP3-G COUNTER TYPE REFRIGERATOR - W/ FRONT GLASS

- Designed to operate in 43°C ambient %65 humidity
- New design for equal temperature distribution
- Zero ODP Injected 42 kg/m3 Polyurethane Insulation
- Digital controller with easy read screen
- Ergonomic door and handle designed for ease of opening and cleaning
- Icecool refrigeration system designed to be most tecnologically advanced and energy efficient yet
- Hot gas defrost system
- Waste heat recovery condensate vaporiser system
- All refrigerators can be produced in marine version

#### **GENERAL INFORMATION**

Operating Tempatuare: -2/+8 °C

Climate class: 5 Capacity: 275L

Overall dimensions: 1500x600x850

#### **CABINET CONSTRUCTION**

Exterior Material: AISI 304 Stainless Steel

Back Material: Galvanized steel

Interior Material: AISI 304 Stainless Steel

Drain: ✓

LED lighting eclairage LED: X

Insulation: Polyurethane with high density 40kg/m3, CFCs free, zero ODP and low GWP

#### REFRIGERATION

Thermostat: Touch screen-IP65 Refrigeration system: Split system

**Defrost:** Resistance

**Expansion Device: Capillary** 

Fans: ✓

Condensation: Forced air **Evaporation:** With fan

Condensate pan: Hot gas condensation pan