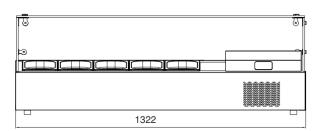

### **GENERAL INFORMATION**

Operating Tempatuare: -2/+8 °C

Climate class: 5

Capacity: GN 1/4-150 6 pieces Overall dimensions: 1500x340x300

#### **CRATING**

Crated dimensions L x I x H (mm): 1510x350x310

Net Weight (kg): 36 Crated Weight (kg): 38