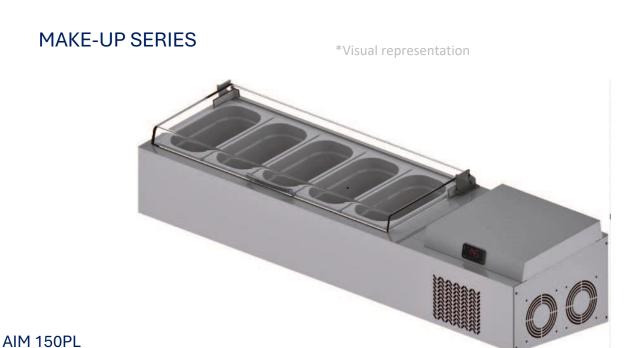

# **TECHNICAL DATA SHEET**

- COUNTERTOP SALADBAR W/ PLEXY COVER
- Designed to operate in 43°C ambient %65 humidity • New design for equal temperature distribution
- Zero ODP Injected 42 kg/m3 Polyurethane Insulation
- Digital controller with easy read screen
- Ergonomic door and handle designed for ease of opening and cleaning
- Icecool refrigeration system designed to be most tecnologically advanced and energy efficient yet
- Hot gas defrost system
- Waste heat recovery condensate vaporiser system
- All refrigerators can be produced in marine version

### **GENERAL INFORMATION**

Operating Tempatuare: -2/+8 °C

Climate class: 5

Capacity: GN 1/4-150 6 pieces Overall dimensions: 1500x340x300

### **CABINET CONSTRUCTION**

Exterior Material: AISI 304 Stainless Steel

Back Material: Galvanized steel

Interior Material: AISI 304 Stainless Steel

Drain: ✓

LED lighting eclairage LED: X

Insulation: Polyurethane with high density 40kg/m3, CFCs free, zero ODP and low GWP

#### REFRIGERATION

Thermostat: Touch screen-IP65 Refrigeration system: Split system

**Defrost:** Resistance

**Expansion Device: Capillary** 

Fans: ✓

Condensation: Forced air **Evaporation:** With fan

Condensate pan: Hot gas condensation pan