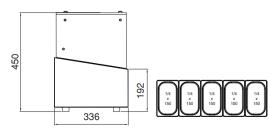

### **GENERAL INFORMATION**

Operating Tempatuare: -2/+8 °C

Climate class: 5

Capacity: GN 1/4-150 6 pieces Overall dimensions: 1500x340x300