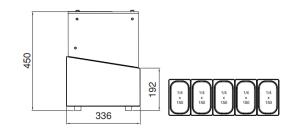

## **GENERAL INFORMATION**

Operating Tempatuare: -2/+8 °C

Climate class: 5

Capacity: GN 1/4-150 6 pieces Overall dimensions: 1500x340x450

#### **CRATING**

Crated dimensions L x I x H (mm): 1510x350x460

Net Weight (kg): 36 Crated Weight (kg): 38