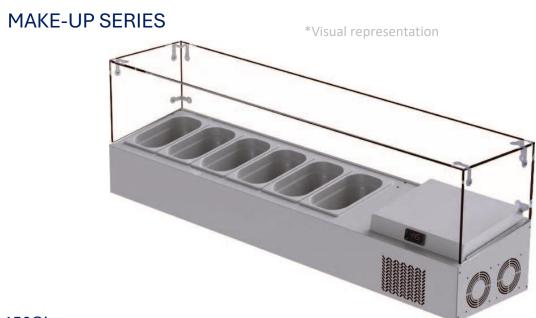

# AIM 150GL

# COUNTERTOP SALADBAR W/ GLASS TOP

- Designed to operate in 43°C ambient %65 humidity
- New design for equal temperature distribution
- Zero ODP Injected 42 kg/m3 Polyurethane Insulation
- Digital controller with easy read screen
- Ergonomic door and handle designed for ease of opening and cleaning
- Icecool refrigeration system designed to be most tecnologically advanced and energy efficient yet
- Hot gas defrost system
- Waste heat recovery condensate vaporiser system
- All refrigerators can be produced in marine version

### \*Visual representation

## **GENERAL INFORMATION**

Operating Tempatuare: -2/+8 °C

Climate class: 5

Capacity: GN 1/4-150 6 pieces Overall dimensions: 1500x340x450