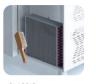

Pressed hinged door. Easy to

replace door gasket that does not require

cleaning

Door Lock: Optional Door Frame Heaters: X

# **FEATURES**

Shelving: 3x2

Shelves dimensions LxD: GN 2/1 650x530

Legs, casters: Stainless steel legs, heightadjustable (130-180mm)

# **REFRIGERATION**

Thermostat: Touch screen- IP65 Refrigeration system: Split system

**Defrost:** Resistance

**Expansion Device: Capillary** 

Fans: ✓

Condensation: Forced air **Evaporation:** With fan

Condensate pan: Resistance condensation pan

#### **TECHNICAL FEATURES**

Gas Refrigerant: R134A

Power Supply: 230V / 1 / 50 Hz

# CRATING

Crated dimensions L x I x H (mm):1450x820x2350

Net Weight (kg): 224 Crated Weight (kg): 234

















# **TECHNICAL DATA SHEET**

# **NEW CONDENSER SYSTEM**

Stayclear condenser





# **SAVING ENERGY**

Eco friendly, HFC – free polyurethane insulation providing low energy consumption



# **EVAPARATOR DOES NOT SNOW** THROUGH HOT GAS DEFROST









# PERFECT COOLING SYSTEM

Homogeneous heat distribution on each shelf thanks to custom design rear sheet