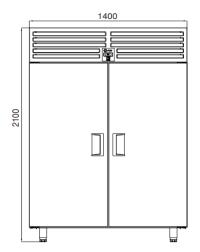

# TECHNICAL DATA SHEET

Operating Tempatuare: -2/+8 °C

Climate class: 5 Capacity: 1150L

Overall dimensions: 1400x770x2100

# **FEATURES**

Shelving: 3x2

Shelves dimensions LxD: GN 2/1 650x530

Legs, casters: Stainless steel legs, heightadjustable (130-180mm)