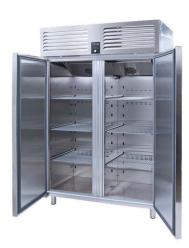

# **FEATURES**

Shelving: 3x2

Shelves dimensions LxD: GN 2/1 650x530

Legs, casters: Stainless steel legs, heightadjustable (130-180mm)

# PERFECT COOLING SYSTEM

Homogeneous heat distribution on each shelf thanks to custom design rear sheet