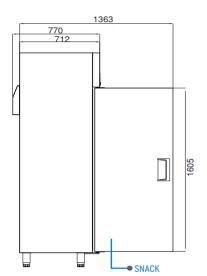

# TECHNICAL DATA SHEET

Operating Tempatuare: -2/+8 °C

Climate class: 5 Capacity: 1150L

Overall dimensions: 1400x770x2100

# CRATING

Crated dimensions L x I x H (mm):1450x820x2350

Net Weight (kg): 224 Crated Weight (kg): 234