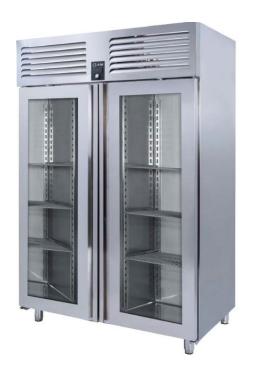

# AIM 14SR3-G VERTICAL TYPE REFRIGERATORS - W/2 GLASS DOOR

- Designed to operate in 43°C ambient %65 humidity
- New design for equal temperature distribution
- Zero ODP Injected 42 kg/m3 Polyurethane Insulation
- Digital controller with easy read screen
- Ergonomic door and handle designed for ease of opening and cleaning
- Icecool refrigeration system designed to be most tecnologically advanced and energy efficient
- Hot gas defrost system
- Waste heat recovery condensate vaporiser system
- All refrigerators can be produced in marine version
- Marine version includes 'Icecool marine' system, legs and shelves

# TECHNICAL DATA SHEET

Operating Tempatuare: -2/+8 °C

Climate class: 5 Capacity: 1150L

Overall dimensions: 1400x770x2100

#### CABINET CONSTRUCTION

Exterior Material: AISI 304 Stainless Steel

Back Material: Galvanized steel

Interior Material: AISI 304 Stainless Steel

Drain: ✓

LED lighting Eclairage LED: X

**Insulation:** Polyurethane with high density 40kg/m3, CFCs free, zero ODP and low GWP

Insulation thickness(mm): 60

**Blowing Agent: HFO** 

Doors: 2

Door Construction: Pressed hinged door. Easy to

replace door gasket that does not require

cleaning

Door Lock: Optional Door Frame Heaters: X

# **FEATURES**

Shelving: 3x2

Shelves dimensions LxD: GN 2/1 650x530

Legs, casters: Stainless steel legs, heightadjustable (130-180mm)