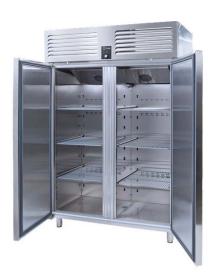

# TECHNICAL DATA SHEET

Operating Tempatuare: -10/-22 °C

Climate class: 5 Capacity: 1150L

Overall dimensions: 1400x770x2100

#### CABINET CONSTRUCTION

Exterior Material: AISI 430 Stainless Steel

Back Material: Galvanized steel

Interior Material: AISI 430 Stainless Steel

Drain: ✓

LED lighting Eclairage LED: X

**Insulation:** Polyurethane with high density 40kg/m3, CFCs free, zero ODP and low GWP

Insulation thickness(mm): 60

**Blowing Agent: HFO** 

Doors: 2

Door Construction: Pressed hinged door. Easy to replace door gasket that does not require

cleaning

Door Lock: Optional Door Frame Heaters: X

## **FEATURES**

Shelving: 3x2

Shelves dimensions LxD: GN 2/1 650x530

Legs, casters: Stainless steel legs, heightadjustable (130-180mm)