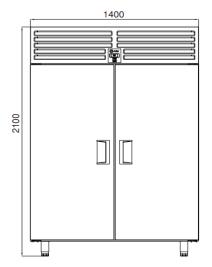

# TECHNICAL DATA SHEET

Operating Tempatuare: -10/-22 °C

Climate class: 5 Capacity: 1150L

Overall dimensions: 1400x770x2100

## **CRATING**

Crated dimensions L x I x H (mm):1450x820x2350

Net Weight (kg): 224 Crated Weight (kg): 234