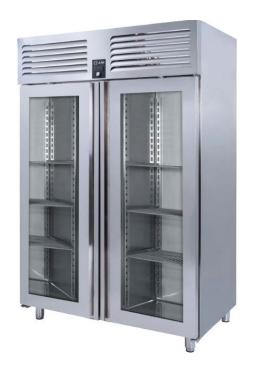

# AIM 14SF4-G VERTICAL TYPE FREEZER – W/2 GLASS DOOR

- Designed to operate in 43°C ambient %65 humidity
- New design for equal temperature distribution
- Zero ODP Injected 42 kg/m3 Polyurethane Insulation
- Digital controller with easy read screen
- Ergonomic door and handle designed for ease of opening and cleaning
- Icecool refrigeration system designed to be most tecnologically advanced and energy efficient
- Hot gas defrost system
- Waste heat recovery condensate vaporiser system
- All refrigerators can be produced in marine version
- Marine version includes 'Icecool marine' system, legs and shelves

# TECHNICAL DATA SHEET

Operating Tempatuare: -10/-22 °C

Climate class: 5 Capacity: 1150L

Overall dimensions: 1400x770x2100

#### CABINET CONSTRUCTION

Exterior Material: AISI 430 Stainless Steel

Back Material: Galvanized steel

Interior Material: AISI 430 Stainless Steel

Drain: ✓

LED lighting Eclairage LED: X

**Insulation:** Polyurethane with high density 40kg/m3, CFCs free, zero ODP and low GWP

Insulation thickness(mm): 60

**Blowing Agent: HFO** 

Doors: 2

Door Construction: Pressed hinged door. Easy to replace door gasket that does not require

cleaning

Door Lock: Optional Door Frame Heaters: X

## **FEATURES**

Shelving: 3x2

Shelves dimensions LxD: GN 2/1 650x530

Legs, casters: Stainless steel legs, heightadjustable (130-180mm)