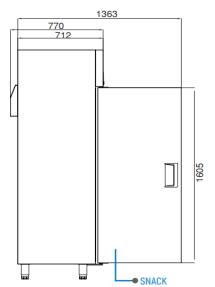

# TECHNICAL DATA SHEET

Operating Tempatuare: -10/-22 °C

Climate class: 5 Capacity: 1150L

Overall dimensions: 1400x770x2100

## **CRATING**

Crated dimensions L x I x H (mm):1450x820x2350

Net Weight (kg): 224 Crated Weight (kg): 234