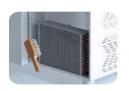

#### **FEATURES**

Shelving: 3x2

Shelves dimensions LxD: GN 2/1 650x530

Legs, casters: Stainless steel legs, heightadjustable (130-180mm)

#### REFRIGERATION

Thermostat: Touch screen-IP65 Refrigeration system: Split system

**Defrost:** Resistance

**Expansion Device: Capillary** 

Fans: ✓

Condensation: Forced air **Evaporation:** With fan

Condensate pan: Resistance condensation pan

#### **TECHNICAL FEATURES**

Gas Refrigerant: R134A Charge de gas (gr): 420

Power Supply: 230V / 1 / 50 Hz Refrigeration Capacity (W): 795

Power (W): 510 Amps (A): 2,4

Energy Consumption (kWh/24h): 6,7

#### CRATING

Crated dimensions L x I x H (mm):1450x920x2350

Net Weight (kg): 190 Crated Weight (kg): 200













# **TECHNICAL DATA SHEET**

#### **NEW CONDENSER SYSTEM**

Stayclear condenser





CLASSIC AIMCLEAR

#### **SAVING ENERGY**

Eco friendly, HFC – free polyurethane insulation providing low energy consumption



# EVAPARATOR DOES NOT SNOW THROUGH HOT GAS DEFROST





# 1463 870 812

#### PERFECT COOLING SYSTEM

Homogeneous heat distribution on each shelf thanks to custom design rear sheet