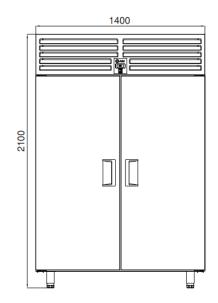

# TECHNICAL DATA SHEET

Operating Tempatuare: -2/+8 °C

Climate class: 5 Capacity: 1340L

Overall dimensions: 1400x870x2100

#### CRATING

Crated dimensions L x I x H (mm):1450x920x2350

Net Weight (kg): 190 Crated Weight (kg): 200