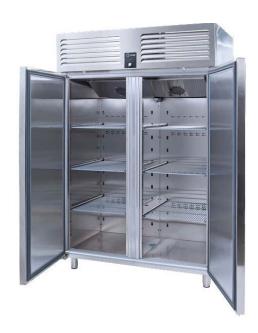

#### **FEATURES**

Shelving: 3x2

Shelves dimensions LxD: GN 2/1 650x530

Legs, casters: Stainless steel legs, heightadjustable (130-180mm)

#### PERFECT COOLING SYSTEM

Homogeneous heat distribution on each shelf thanks to custom design rear sheet