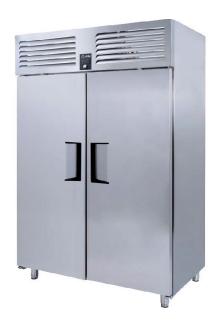

# **AIM 14GR4**

#### VERTICAL TYPE REFRIGERATORS - W/2 DOOR

- Designed to operate in 43°C ambient %65 humidity
- New design for equal temperature distribution
- Zero ODP Injected 42 kg/m3 Polyurethane Insulation
- Digital controller with easy read screen
- Ergonomic door and handle designed for ease of opening and cleaning
- Icecool refrigeration system designed to be most tecnologically advanced and energy efficient
- Hot gas defrost system
- Waste heat recovery condensate vaporiser system
- All refrigerators can be produced in marine version
- Marine version includes 'Icecool marine' system, legs and shelves