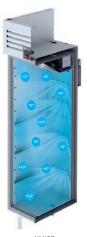

ced air **Evaporation:** With fan

Condensate pan: Resistance condensation pan

#### **TECHNICAL FEATURES**

Gas Refrigerant: R134A Charge de gas (gr): 420

Power Supply: 230V / 1 / 50 Hz Refrigeration Capacity (W): 795

Power (W): 510 Amps (A): 2,4

Energy Consumption (kWh/24h): 6,7

#### CRATING

Crated dimensions L x I x H (mm):1450x920x2350

Net Weight (kg): 190 Crated Weight (kg): 200













# **TECHNICAL DATA SHEET**

#### **NEW CONDENSER SYSTEM**

Stayclear condenser





CLASSIC AIMCLEAR

#### **SAVING ENERGY**

Eco friendly, HFC – free polyurethane insulation providing low energy consumption



# EVAPARATOR DOES NOT SNOW THROUGH HOT GAS DEFROST





# 1463 870 812

#### PERFECT COOLING SYSTEM

Homogeneous heat distribution on each shelf thanks to custom design rear sheet