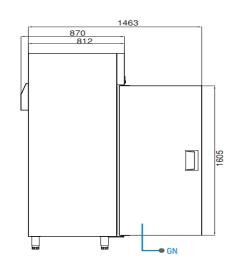

## TECHNICAL DATA SHEET

Operating Tempatuare: -2/+8 °C

Climate class: 5 Capacity: 1340L

Overall dimensions: 1400x870x2100

#### **FEATURES**

Shelving: 3x2

Shelves dimensions LxD: GN 2/1 650x530

Legs, casters: Stainless steel legs, heightadjustable (130-180mm)