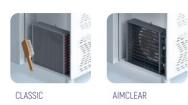

EATURES**

Shelving: 3x2

Shelves dimensions LxD: GN 2/1 650x530

Legs, casters: Stainless steel legs, heightadjustable (130-180mm)

#### REFRIGERATION

Thermostat: Touch screen- IP65 Refrigeration system: Split system

**Defrost:** Resistance

**Expansion Device: Capillary** 

Fans: ✓

Condensation: Forced air **Evaporation:** With fan

Condensate pan: Resistance condensation pan

#### **TECHNICAL FEATURES**

Gas Refrigerant: R134A Charge de gas (gr): 420

Power Supply: 230V / 1 / 50 Hz Refrigeration Capacity (W): 795

Power (W): 510 Amps (A): 2,4

Energy Consumption (kWh/24h): 6,7

#### **CRATING**

Crated dimensions L x l x H (mm):1450x920x2350

Net Weight (kg): 190 Crated Weight (kg): 200



















# **TECHNICAL DATA SHEET**

### **NEW CONDENSER SYSTEM**

Stayclear condenser



### **SAVING ENERGY**

Eco friendly, HFC – free polyurethane insulation providing low energy consumption



## **EVAPARATOR DOES NOT SNOW** THROUGH HOT GAS DEFROST



#### PERFECT COOLING SYSTEM

Homogeneous heat distribution on each shelf thanks to custom design rear sheet