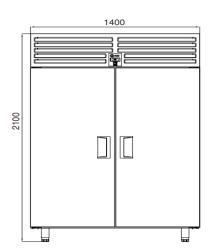

## TECHNICAL DATA SHEET

Operating Tempatuare: -2/+8 °C

Climate class: 5 Capacity: 1340L

Overall dimensions: 1400x870x2100

Insulation thickness(mm): 60

**Blowing Agent: HFO** 

Doors: 2

Door Construction: Pressed hinged door. Easy to replace door gasket that does not require

cleaning

Door Lock: Optional Door Frame Heaters: X

#### **FEATURES**

Shelving: 3x2

Shelves dimensions LxD: GN 2/1 650x530

Legs, casters: Stainless steel legs, heightadjustable (130-180mm)