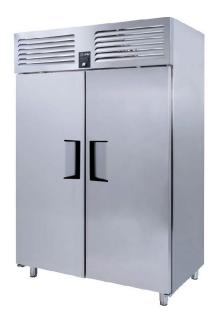

## VERTICAL TYPE REFRIGERATORS - W/2 DOOR

- Designed to operate in 43°C ambient %65 humidity
- New design for equal temperature distribution
- Zero ODP Injected 42 kg/m3 Polyurethane Insulation
- Digital controller with easy read screen
- Ergonomic door and handle designed for ease of opening and cleaning
- Icecool refrigeration system designed to be most tecnologically advanced and energy efficient
- Hot gas defrost system
- Waste heat recovery condensate vaporiser system
- All refrigerators can be produced in marine version
- Marine version includes 'Icecool marine' system, legs and shelves

#### CABINET CONSTRUCTION

Exterior Material: AISI 304 Stainless Steel

Back Material: Galvanized steel

Interior Material: AISI 304 Stainless Steel

Drain: ✓

LED lighting Eclairage LED: X

Insulation: Polyurethane with high density 40kg/m3, CFCs free, zero ODP and low GWP

Insulation thickness(mm): 60

**Blowing Agent: HFO** 

Doors: 2

Door Construction: Pressed hinged door. Easy to replace door gasket that does not require

cleaning

Door Lock: Optional Door Frame Heaters: X