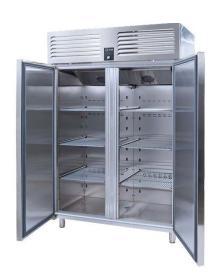

#### **FEATURES**

Shelving: 3x2

Shelves dimensions LxD: GN 2/1 650x530

Legs, casters: Stainless steel legs, heightadjustable (130-180mm)

#### REFRIGERATION

Thermostat: Touch screen- IP65 Refrigeration system: Split system

**Defrost:** Resistance

**Expansion Device: Capillary** 

Fans: ✓

Condensation: Forced air **Evaporation:** With fan

Condensate pan: Resistance condensation pan