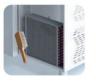

ers: ✓

#### **FEATURES**

Shelving: 3x2

Shelves dimensions LxD: GN 2/1 650x530

Legs, casters: Stainless steel legs, heightadjustable (130-180mm)

#### REFRIGERATION

Thermostat: Touch screen-IP65 Refrigeration system: Split system

**Defrost:** Hot Gas

**Expansion Device: Capillary** 

Fans: ✓

Condensation: Forced air **Evaporation:** With fan

Condensate pan: Resistance condensation pan

#### **TECHNICAL FEATURES**

Gas Refrigerant: R404A Charge de gas (gr): 1150

Power Supply: 230V / 1 / 50 Hz Refrigeration Capacity (W): 1075

Power (W): 860 Amps (A): 4

Energy Consumption (kWh/24h): 12

#### CRATING

Crated dimensions L x I x H (mm):1450x920x2350

Net Weight (kg): 237 Crated Weight (kg): 247













# **TECHNICAL DATA SHEET**

## **NEW CONDENSER SYSTEM**

Stayclear condenser





## **SAVING ENERGY**

Eco friendly, HFC – free polyurethane insulation providing low energy consumption



## **EVAPARATOR DOES NOT SNOW** THROUGH HOT GAS DEFROST







## PERFECT COOLING SYSTEM

Homogeneous heat distribution on each shelf thanks to custom design rear sheet