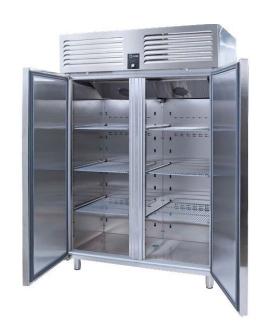

#### CABINET CONSTRUCTION

Exterior Material: AISI 304 Stainless Steel

Back Material: Galvanized steel

Interior Material: AISI 304 Stainless Steel

Drain: ✓

LED lighting Eclairage LED: X

Insulation: Polyurethane with high density 40kg/m3, CFCs free, zero ODP and low GWP

#### **FEATURES**

Shelving: 3x2

Shelves dimensions LxD: GN 2/1 650x530

Legs, casters: Stainless steel legs, heightadjustable (130-180mm)