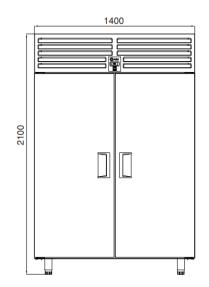

## TECHNICAL DATA SHEET

Operating Tempatuare: -10/-22 °C

Climate class: 5 Capacity: 1340L

Overall dimensions: 1400x870x2100