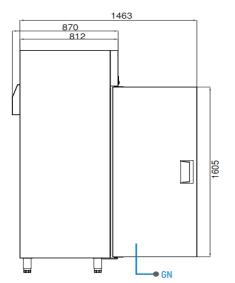

## TECHNICAL DATA SHEET

Operating Tempatuare: -10/-22 °C

Climate class: 5 Capacity: 1340L

Overall dimensions: 1400x870x2100

#### CRATING

Crated dimensions L x I x H (mm):1450x920x2350

Net Weight (kg): 237 Crated Weight (kg): 247