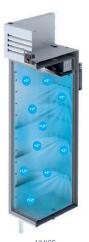

## PERFECT COOLING SYSTEM

Homogeneous heat distribution on each shelf thanks to custom design rear sheet

#### REFRIGERATION

Thermostat: Touch screen-IP65 Refrigeration system: Split system

**Defrost:** Hot Gas

**Expansion Device: Capillary** 

Fans: ✓

Condensation: Forced air **Evaporation:** With fan

Condensate pan: Resistance condensation pan