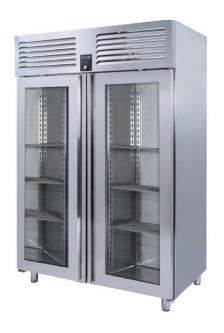

## VERTICAL TYPE FREEZER - W/2 GLASS DOORS

- Designed to operate in 43°C ambient %65 humidity
- New design for equal temperature distribution
- Zero ODP Injected 42 kg/m3 Polyurethane Insulation
- Digital controller with easy read screen
- Ergonomic door and handle designed for ease of opening and cleaning
- Icecool refrigeration system designed to be most tecnologically advanced and energy efficient
- Hot gas defrost system
- Waste heat recovery condensate vaporiser system
- All refrigerators can be produced in marine version
- Marine version includes 'Icecool marine' system, legs and shelves

Insulation thickness(mm): 60

**Blowing Agent: HFO** 

Doors: 2

Door Construction: Pressed hinged door. Easy to replace door gasket that does not require

cleaning

Door Lock: Optional Door Frame Heaters: ✓

#### **FEATURES**

Shelving: 3x2

Shelves dimensions LxD: GN 2/1 650x530

Legs, casters: Stainless steel legs, heightadjustable (130-180mm)