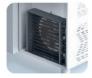

s: ✓

#### **FEATURES**

Shelving: 3x2

Shelves dimensions LxD: GN 2/1 650x530

Legs, casters: Stainless steel legs, heightadjustable (130-180mm)

#### REFRIGERATION

Thermostat: Touch screen-IP65 Refrigeration system: Split system

**Defrost:** Hot Gas

**Expansion Device: Capillary** 

Fans: ✓

Condensation: Forced air **Evaporation:** With fan

Condensate pan: Resistance condensation pan

#### **TECHNICAL FEATURES**

Gas Refrigerant: R404A Charge de gas (gr): 1150

Power Supply: 230V / 1 / 50 Hz Refrigeration Capacity (W): 1075

Power (W): 860 Amps (A): 4

Energy Consumption (kWh/24h): 12

#### CRATING

Crated dimensions L x I x H (mm):1450x920x2350

Net Weight (kg): 237 Crated Weight (kg): 247













# **TECHNICAL DATA SHEET**

## **NEW CONDENSER SYSTEM**

Stayclear condenser





## **SAVING ENERGY**

Eco friendly, HFC – free polyurethane insulation providing low energy consumption



## **EVAPARATOR DOES NOT SNOW** THROUGH HOT GAS DEFROST







## PERFECT COOLING SYSTEM

Homogeneous heat distribution on each shelf thanks to custom design rear sheet