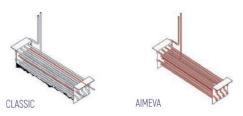

Steel

Drain: ✓

LED lighting Eclairage LED: X

Insulation: Polyurethane with high density 40kg/m3, CFCs free, zero ODP and low GWP

Insulation thickness(mm): 50

**Blowing Agent: HFO** 

#### REFRIGERATION

Thermostat: Touch screen-IP65 Refrigeration system: Split system

**Defrost:** Resistance

**Expansion Device: Capillary** 

Fans: ✓

Condensation: Forced air **Evaporation:** With fan

Condensate pan: Hot gas condensation pan

#### **TECHNICAL FEATURES**

Gas Refrigerant: R134A

Power Supply: 230V / 1 / 50 Hz

#### **CRATING**

Crated dimensions L x I x H (mm):1450x850x2350

Net Weight (kg): 197 Crated Weight (kg): 207

















## **TECHNICAL DATA SHEET**

#### **NEW CONDENSER SYSTEM**

Stayclear condenser





AIMCLEAR

# **EVAPARATOR DOES NOT SNOW** THROUGH HOT GAS DEFROST



#### **SAVING ENERGY**

Eco friendly, HFC – free polyurethane insulation providing low energy consumption