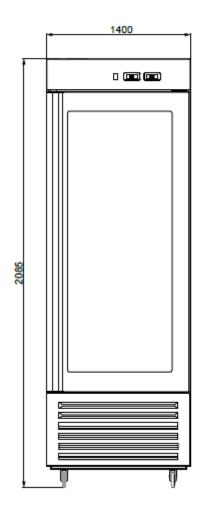

#### **GENERAL INFORMATION**

Operating Tempatuare: -3 / +5

Climate class: 5

Overall dimensions: 1400x800x2100

Capacity: 1340