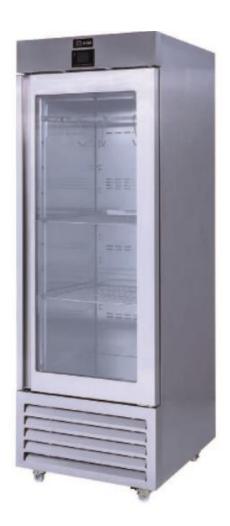

# AIM 14DRY DRY AGED REFRIGERATOR

- Designed to operate in 43°C ambient %65 humidity
- New design for equal temperature distribution
- Zero ODP Injected 42 kg/m3 Polyurethane Insulation
- Digital controller with easy read screen
- Ergonomic door and handle designed for ease of opening and cleaning
- Icecool refrigeration system designed to be most tecnologically advanced and energy efficient
- Hot gas defrost system
- Waste heat recovery condensate vaporiser system
- All refrigerators can be produced in marine version
- Marine version includes 'Icecool marine' system, legs and shelves

#### **GENERAL INFORMATION**

Operating Tempatuare: -3 / +5

Climate class: 5

Overall dimensions: 1400x800x2100

Capacity: 1340

#### **CABINET CONSTRUCTION**

Exterior Material: AISI 304 Stainless Steel

Back Material: Galvanized steel

Interior Material: AISI 304 Stainless Steel

Drain: ✓

LED lighting Eclairage LED: X

Insulation: Polyurethane with high density 40kg/m3, CFCs free, zero ODP and low GWP