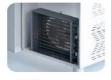

k Material: Galvanized steel

Interior Material: AISI 304 Stainless Steel

Drain: ✓

LED lighting Eclairage LED: X

Insulation: Polyurethane with high density 40kg/m3, CFCs free, zero ODP and low GWP

Insulation thickness(mm): 50

**Blowing Agent: HFO** 

#### REFRIGERATION

Thermostat: Touch screen-IP65 Refrigeration system: Split system

**Defrost:** Resistance

**Expansion Device: Capillary** 

Fans: ✓

Condensation: Forced air **Evaporation:** With fan

Condensate pan: Hot gas condensation pan

#### **TECHNICAL FEATURES**

Gas Refrigerant: R134A

Power Supply: 230V / 1 / 50 Hz

#### **CRATING**

Crated dimensions L x I x H (mm):1450x850x2350

Net Weight (kg): 197 Crated Weight (kg): 207

















## **TECHNICAL DATA SHEET**

#### **NEW CONDENSER SYSTEM**

Stayclear condenser





AIMCLEAR

# **EVAPARATOR DOES NOT SNOW** THROUGH HOT GAS DEFROST



#### **SAVING ENERGY**

Eco friendly, HFC – free polyurethane insulation providing low energy consumption