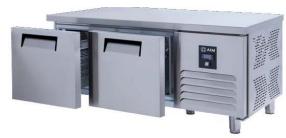

# **AIM 147LR3** LOW LEVEL REFRIGERATOR -W/2 DOORS

- Designed to operate in 43°C ambient %65 humidity
- New design for equal temperature distribution
- Zero ODP Injected 42 kg/m3 Polyurethane Insulation
- Digital controller with easy read screen
- Ergonomic door and handle designed for ease of opening and cleaning
- Icecool refrigeration system designed to be most tecnologically advanced and energy efficient
- Hot gas defrost system
- Waste heat recovery condensate vaporiser system
- All refrigerators can be produced in marine version
- For 1/1 drawers; 1/1-200mm Gn capacity
- For 1/2 drawers; 1/1-100mm Gn capacity

Insulation thickness(mm): 50

**Blowing Agent: HFO** 

Doors: 2

Door Construction: Pressed hinged door. Easy to replace door gasket that does not require

cleaning

Door Lock: Optional Door Frame Heaters: X