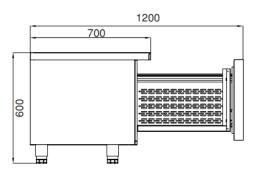

### TECHNICAL DATA SHEET

Operating Tempatuare: -2/+8 °C

Capacity: 220L

Overall dimensions: 1400x700x600

### CRATING

Crated dimensions L x I x H (mm):1450x750x850

Net Weight (kg): 95 Crated Weight (kg): 105

### **PERFECT COOLING SYSTEM**

More efficient air circulation with one piece evaporator

#### **EXTRA INTERNAL VOLUME**

Easy to use and extra internal volume by the help of the horizontally positioned evaporator