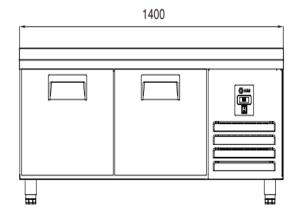

# **AIM 147LR3** LOW LEVEL REFRIGERATOR -W/2 DOORS

- Designed to operate in 43°C ambient %65 humidity
- New design for equal temperature distribution
- Zero ODP Injected 42 kg/m3 Polyurethane Insulation
- Digital controller with easy read screen
- Ergonomic door and handle designed for ease of opening and cleaning
- Icecool refrigeration system designed to be most tecnologically advanced and energy efficient
- Hot gas defrost system
- Waste heat recovery condensate vaporiser system
- All refrigerators can be produced in marine version
- For 1/1 drawers; 1/1-200mm Gn capacity
- For 1/2 drawers; 1/1-100mm Gn capacity

### TECHNICAL DATA SHEET

Operating Tempatuare: -2/+8 °C

Capacity: 220L

Overall dimensions: 1400x700x600

Insulation thickness(mm): 50

**Blowing Agent: HFO** 

Doors: 2

Door Construction: Pressed hinged door. Easy to replace door gasket that does not require

cleaning

Door Lock: Optional Door Frame Heaters: X

### **FEATURES**

Shelving: 1x2

Shelves dimensions LxD: 470x405 Legs, casters: Stainless steel legs, height adjustable (130-180mm)