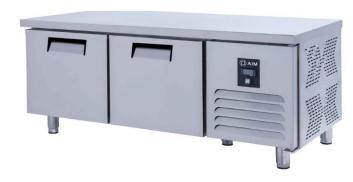

# **AIM 147LR3** LOW LEVEL REFRIGERATOR -W/2 DOORS

- Designed to operate in 43°C ambient %65 humidity
- New design for equal temperature distribution
- Zero ODP Injected 42 kg/m3 Polyurethane Insulation
- Digital controller with easy read screen
- Ergonomic door and handle designed for ease of opening and cleaning
- Icecool refrigeration system designed to be most tecnologically advanced and energy efficient
- Hot gas defrost system
- Waste heat recovery condensate vaporiser system
- All refrigerators can be produced in marine version
- For 1/1 drawers; 1/1-200mm Gn capacity
- For 1/2 drawers; 1/1-100mm Gn capacity

### TECHNICAL DATA SHEET

Operating Tempatuare: -2/+8 °C

Capacity: 220L

Overall dimensions: 1400x700x600

### **CABINET CONSTRUCTION**

Exterior Material: AISI 304 Stainless Steel

Back Material: Galvanized steel

Interior Material: AISI 304 Stainless Steel

Drain: ✓

LED lighting Eclairage LED: X

Insulation: Polyurethane with high density 40kg/m3, CFCs free, zero ODP and low GWP

Insulation thickness(mm): 50

**Blowing Agent: HFO** 

Doors: 2

Door Construction: Pressed hinged door. Easy to replace door gasket that does not require

cleaning

Door Lock: Optional Door Frame Heaters: X

### **FEATURES**

Shelving: 1x2

Shelves dimensions LxD: 470x405 Legs, casters: Stainless steel legs, height adjustable (130-180mm)