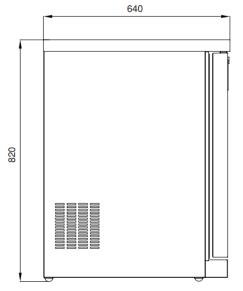

## TECHNICAL DATA SHEET

Operating Tempatuare: -2/+8 °C

Capacity: 140L

Overall dimensions: 600x640x820