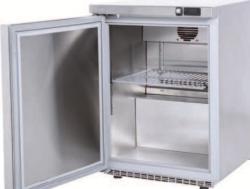

## **FEATURES**

Shelving: 1x2

Shelves dimensions LxD: 470x405 Legs, casters: Stainless steel legs, height adjustable (130-180mm)

#### REFRIGERATION

Thermostat: Touch screen- IP65 Refrigeration system: Split system

**Defrost:** Resistance

**Expansion Device: Capillary** 

Fans: ✓

Condensation: Forced air **Evaporation:** With fan

Condensate pan: Hot gas condensation pan