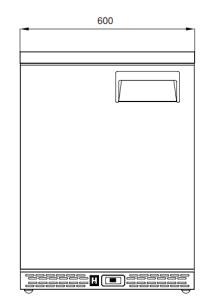

## TECHNICAL DATA SHEET

Operating Tempatuare: -2/+8 °C

Capacity: 140L

Overall dimensions: 600x640x820