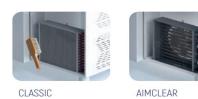

struction: Pressed hinged door. Easy to replace door gasket that does not require

cleaning

Door Lock: Optional Door Frame Heaters: X

## **FEATURES**

Shelving: 1x2

Shelves dimensions LxD: 470x405 Legs, casters: Stainless steel legs, height adjustable (130-180mm)

#### REFRIGERATION

Thermostat: Touch screen- IP65 Refrigeration system: Split system

**Defrost:** Resistance

**Expansion Device: Capillary** 

Fans: ✓

Condensation: Forced air **Evaporation:** With fan

Condensate pan: Hot gas condensation pan

#### **TECHNICAL FEATURES**

Gas Refrigerant: R134A

Power Supply: 230V / 1 / 50 Hz

## CRATING

Crated dimensions L x I x H (mm): 650x690x1070

Net Weight (kg): 62 Crated Weight (kg): 72

















# **TECHNICAL DATA SHEET**

## **NEW CONDENSER SYSTEM**

Stayclear condenser



### **SAVING ENERGY**

Eco friendly, HFC – free polyurethane insulation providing low energy consumption



## **EVAPARATOR DOES NOT SNOW** THROUGH HOT GAS DEFROST





















(D)AIM