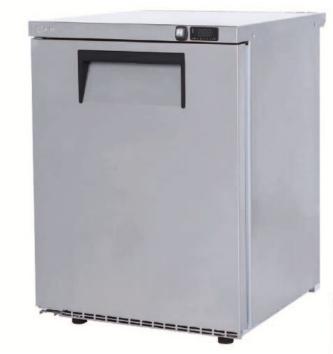

## TECHNICAL DATA SHEET

Operating Tempatuare: -2/+8 °C

Capacity: 140L

Overall dimensions: 600x640x820

#### **CABINET CONSTRUCTION**

Exterior Material: AISI 304 Stainless Steel

Back Material: Galvanized steel

Interior Material: AISI 304 Stainless Steel

Drain: ✓

LED lighting Eclairage LED: X

Insulation: Polyurethane with high density 40kg/m3, CFCs free, zero ODP and low GWP

Insulation thickness(mm): 50

**Blowing Agent: HFO** 

Door: 1

Door Construction: Pressed hinged door. Easy to replace door gasket that does not require

cleaning

Door Lock: Optional Door Frame Heaters: X

## **FEATURES**

Shelving: 1x2

Shelves dimensions LxD: 470x405 Legs, casters: Stainless steel legs, height adjustable (130-180mm)