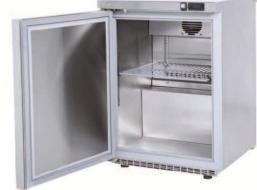

## **FEATURES**

Shelving: 1x2

Shelves dimensions LxD: 470x405 Legs, casters: Stainless steel legs, height adjustable (130-180mm)

#### REFRIGERATION

Thermostat: Touch screen- IP65 Refrigeration system: Split system

**Defrost:** Resistance

**Expansion Device: Capillary** 

Fans: ✓

Condensation: Forced air **Evaporation:** With fan

Condensate pan: Hot gas condensation pan