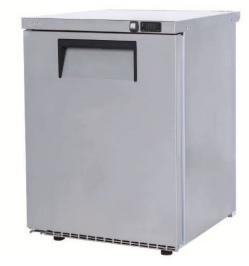

## TECHNICAL DATA SHEET

Operating Tempatuare: -10/-22 °C

Capacity: 140L

Overall dimensions: 600x640x820

#### **CABINET CONSTRUCTION**

Exterior Material: AISI 430 Stainless Steel

Back Material: Galvanized steel

Interior Material: AISI 430 Stainless Steel

Drain: ✓

LED lighting Eclairage LED: X

Insulation: Polyurethane with high density 40kg/m3, CFCs free, zero ODP and low GWP

## **FEATURES**

Shelving: 1x2

Shelves dimensions LxD: 470x405 Legs, casters: Stainless steel legs, height adjustable (130-180mm)