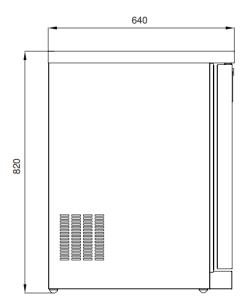

## TECHNICAL DATA SHEET

Operating Tempatuare: -10/-22 °C

Capacity: 140L

Overall dimensions: 600x640x820