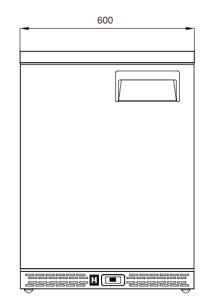

## TECHNICAL DATA SHEET

Operating Tempatuare: -10/-22 °C

Capacity: 140L

Overall dimensions: 600x640x820