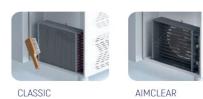

Door Construction: Pressed hinged door. Easy to replace door gasket that does not require

cleaning

Door Lock: Optional Door Frame Heaters: X

## **FEATURES**

Shelving: 1x2

Shelves dimensions LxD: 470x405 Legs, casters: Stainless steel legs, height adjustable (130-180mm)

#### REFRIGERATION

Thermostat: Touch screen- IP65 Refrigeration system: Split system

**Defrost:** Resistance

**Expansion Device: Capillary** 

Fans: ✓

Condensation: Forced air Evaporation: With fan

Condensate pan: Hot gas condensation pan

#### **TECHNICAL FEATURES**

Gas Refrigerant: R404A

Power Supply: 230V / 1 / 50 Hz

#### CRATING

Crated dimensions L x I x H (mm): 650x690x1070

Net Weight (kg): 62 Crated Weight (kg): 72











# **TECHNICAL DATA SHEET**

## **NEW CONDENSER SYSTEM**

Stayclear condenser



## **SAVING ENERGY**

Eco friendly, HFC – free polyurethane insulation providing low energy consumption



## **EVAPARATOR DOES NOT SNOW** THROUGH HOT GAS DEFROST