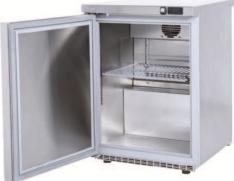

## **FEATURES**

Shelving: 1x2

Shelves dimensions LxD: 470x405 Legs, casters: Stainless steel legs, height adjustable (130-180mm)

#### REFRIGERATION

Thermostat: Touch screen- IP65 Refrigeration system: Split system

**Defrost:** Resistance

**Expansion Device: Capillary** 

Fans: ✓

Condensation: Forced air Evaporation: With fan

Condensate pan: Hot gas condensation pan