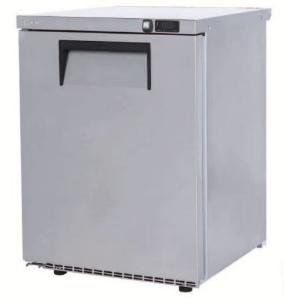

## TECHNICAL DATA SHEET

Operating Tempatuare: -10/-22 °C

Capacity: 140L

Overall dimensions: 600x640x820

#### **CABINET CONSTRUCTION**

Exterior Material: AISI 304 Stainless Steel

Back Material: Galvanized steel

Interior Material: AISI 304 Stainless Steel

Drain: ✓

LED lighting Eclairage LED: X

Insulation: Polyurethane with high density 40kg/m3, CFCs free, zero ODP and low GWP

## **FEATURES**

Shelving: 1x2

Shelves dimensions LxD: 470x405 Legs, casters: Stainless steel legs, height adjustable (130-180mm)