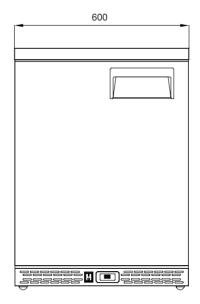

## TECHNICAL DATA SHEET

Operating Tempatuare: -10/-22 °C

Capacity: 140L

Overall dimensions: 600x640x820

## **FEATURES**

Shelving: 1x2

Shelves dimensions LxD: 470x405 Legs, casters: Stainless steel legs, height adjustable (130-180mm)