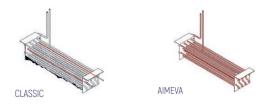

ing: 1x2

Shelves dimensions LxD: 470x405 Legs, casters: Stainless steel legs, height adjustable (130-180mm)

#### REFRIGERATION

Thermostat: Touch screen- IP65 Refrigeration system: Split system

**Defrost:** Resistance

**Expansion Device: Capillary** 

Fans: ✓

Condensation: Forced air Evaporation: With fan

Condensate pan: Hot gas condensation pan

#### **TECHNICAL FEATURES**

Gas Refrigerant: R404A

Power Supply: 230V / 1 / 50 Hz

#### CRATING

Crated dimensions L x I x H (mm): 650x690x1070

Net Weight (kg): 62 Crated Weight (kg): 72











# **TECHNICAL DATA SHEET**

## **NEW CONDENSER SYSTEM**

Stayclear condenser



## **SAVING ENERGY**

Eco friendly, HFC – free polyurethane insulation providing low energy consumption



## **EVAPARATOR DOES NOT SNOW** THROUGH HOT GAS DEFROST