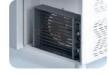

## **CABINET CONSTRUCTION**

Exterior Material: AISI 304 Stainless Steel

Back Material: Galvanized steel

Interior Material: AISI 304 Stainless Steel

Drain: ✓

LED lighting eclairage LED: X

Insulation: Polyurethane with high density 40kg/m3, CFCs free, zero ODP and low GWP

#### REFRIGERATION

Thermostat: Touch screen-IP65 Refrigeration system: Split system

**Defrost:** Resistance

**Expansion Device: Capillary** 

Fans: ✓

Condensation: Forced air **Evaporation:** With fan

Condensate pan: Hot gas condensation pan