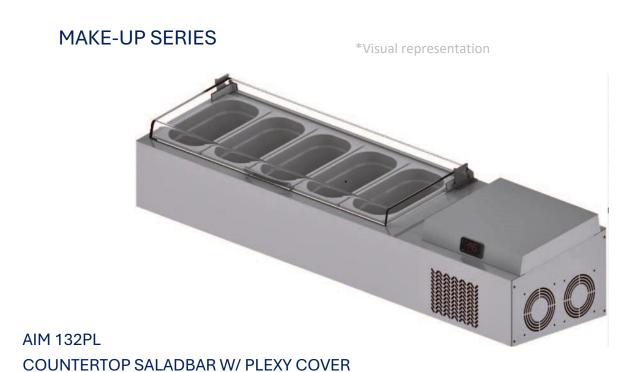

#### **GENERAL INFORMATION**

Operating Tempatuare: -2/+8 °C

Climate class: 5

Capacity: GN 1/4-150 5 pieces Overall dimensions: 1320x340x300

## **CABINET CONSTRUCTION**

Exterior Material: AISI 304 Stainless Steel

Back Material: Galvanized steel

Interior Material: AISI 304 Stainless Steel

Drain: ✓

LED lighting eclairage LED: X

Insulation: Polyurethane with high density 40kg/m3, CFCs free, zero ODP and low GWP

#### REFRIGERATION

Thermostat: Touch screen-IP65 Refrigeration system: Split system

**Defrost:** Resistance

**Expansion Device: Capillary** 

Fans: ✓

Condensation: Forced air **Evaporation:** With fan

Condensate pan: Hot gas condensation pan

### **TECHNICAL FEATURES**

Gas Refrigerant: R134A

Power Supply: 230V / 1 / 50 Hz