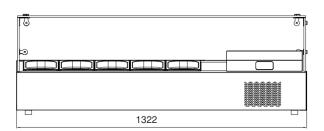

#### **GENERAL INFORMATION**

Operating Tempatuare: -2/+8 °C

Climate class: 5

Capacity: GN 1/4-150 5 pieces Overall dimensions: 1320x340x300