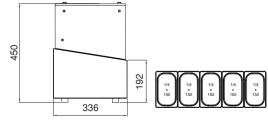

#### **GENERAL INFORMATION**

Operating Tempatuare: -2/+8 °C

Climate class: 5

Capacity: GN 1/4-150 5 pieces Overall dimensions: 1320x340x300