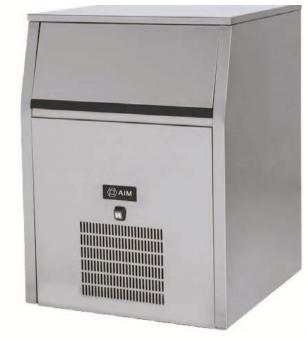

# **AIM 130** ICE CUBE MACHINE

- Tropical class +43°C
- Stay clear condenser
- Zero ODP injected 42 kg/ m3 polyurathane insulation
- Antibacterial storage area
- Silent operation with magnetic pump
- Electronic control Large ice storage bin
- Ergonomic door handle
- Patented noozle system provides less cycles

#### **GENERAL INFORMATION**

Ice Making Capacity Per Day: 130KG

Bin Capacity: 60KG

Cooling System: Air Cooled Maximum Power: 1200 W

**Tropical Class: T** 

Product Dimension (mm): 730x750x900 Packing Dimension (mm): 780x800x950