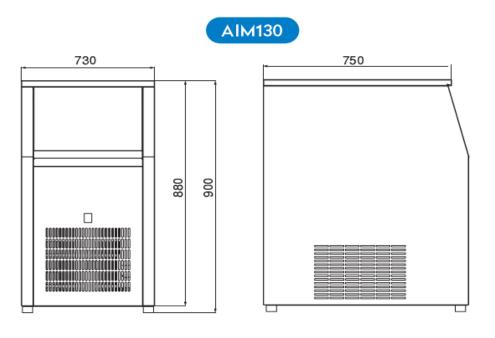

#### **GENERAL INFORMATION**

Ice Making Capacity Per Day: 130KG

Bin Capacity: 60KG

Cooling System: Air Cooled Maximum Power: 1200 W

**Tropical Class: T** 

Product Dimension (mm): 730x750x900 Packing Dimension (mm): 780x800x950

**Product Weight: 110** 

Packing Product Weight: 120

| Û                                       |      | <b>Su Sıcaklığı</b><br>Water Temprature |        |        |
|-----------------------------------------|------|-----------------------------------------|--------|--------|
|                                         |      | 7°C                                     | 15°C   | 21°C   |
| Hava<br>Sıcaklığı<br>Air<br>Temperature | 10°C | 133 kg                                  |        |        |
|                                         | 21°C |                                         | 121 kg |        |
|                                         | 32°C |                                         |        | 103 kg |