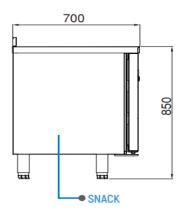

# TECHNICAL DATA SHEET

Operating Tempatuare: -2/+8 °C

Climate class: 5 Capacity: 330L

Overall dimensions: 1250x700x850