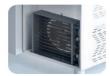

**FEATURES**

Shelving: 1x2

Shelves dimensions LxD: 470x505

Legs, casters: Stainless steel legs, height

adjustable (130-180mm)

### REFRIGERATION

Thermostat: Touch screen- IP65 Refrigeration system: Split system

**Defrost:** Resistance

**Expansion Device: Capillary** 

Fans: ✓

Condensation: Forced air **Evaporation:** With fan

Condensate pan: Hot gas condensation pan

### **TECHNICAL FEATURES**

Gas Refrigerant: R134A Charge de gas (gr): 300

Power Supply: 230V / 1 / 50 Hz Refrigeration Capacity (W): 570

Power (W): 300 Amps (A): 1,36

Energy Consumption (kWh/24h): 3,96

## CRATING

Crated dimensions L x l x H (mm):1300x750x1100

Net Weight (kg): 100 Crated Weight (kg): 110

















**⊘**AIM



# **TECHNICAL DATA SHEET**

## **NEW CONDENSER SYSTEM**

Stayclear condenser





AIMCLEAR

### **SAVING ENERGY**

Eco friendly, HFC – free polyurethane insulation providing low energy consumption



# **EVAPARATOR DOES NOT SNOW** THROUGH HOT GAS DEFROST



## PERFECT COOLING SYSTEM

More efficient air circulation with one piece evaporator





### **EXTRA INTERNAL VOLUME**

Easy to use and extra internal volume by the help of the horizontally positioned evaporator