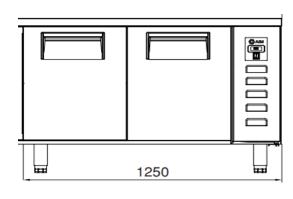

# **AIM 127R3** COUNTER TYPE REFRIGERATOR -SHORT -W/2 DOORS

- Designed to operate in 43°C ambient %65 humidity
- New design for equal temperature distribution
- Zero ODP Injected 42 kg/m3 Polyurethane Insulation
- Digital controller with easy read screen
- Ergonomic door and handle designed for ease of opening and cleaning
- Icecool refrigeration system designed to be most tecnologically advanced and energy efficient
- Hot gas defrost system
- Waste heat recovery condensate vaporiser system
- All refrigerators can be produced in marine version
- For 1/2 drawers; 1/1-150mm Gn capacity
- For 1/3 drawers; 1/1-100mm Gn capacity

# TECHNICAL DATA SHEET

Operating Tempatuare: -2/+8 °C

Climate class: 5 Capacity: 330L

Overall dimensions: 1250x700x850

Insulation thickness(mm): 50

**Blowing Agent: HFO** 

Doors: 2

Door Construction: Pressed hinged door. Easy to replace door gasket that does not require

cleaning

Door Lock: Optional Door Frame Heaters: X

## **FEATURES**

Shelving: 1x2

Shelves dimensions LxD: 470x505

Legs, casters: Stainless steel legs, height

adjustable (130-180mm)