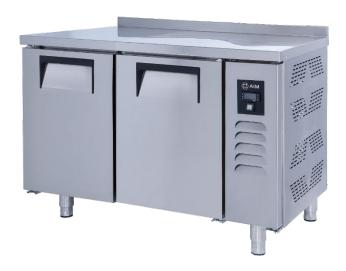

# **AIM 127R3** COUNTER TYPE REFRIGERATOR -SHORT -W/2 DOORS

- Designed to operate in 43°C ambient %65 humidity
- New design for equal temperature distribution
- Zero ODP Injected 42 kg/m3 Polyurethane Insulation
- Digital controller with easy read screen
- Ergonomic door and handle designed for ease of opening and cleaning
- Icecool refrigeration system designed to be most tecnologically advanced and energy efficient
- Hot gas defrost system
- Waste heat recovery condensate vaporiser system
- All refrigerators can be produced in marine version
- For 1/2 drawers; 1/1-150mm Gn capacity
- For 1/3 drawers; 1/1-100mm Gn capacity

# TECHNICAL DATA SHEET

Operating Tempatuare: -2/+8 °C

Climate class: 5 Capacity: 330L

Overall dimensions: 1250x700x850

### **CABINET CONSTRUCTION**

Exterior Material: AISI 304 Stainless Steel

Back Material: Galvanized steel

Interior Material: AISI 304 Stainless Steel

Drain: ✓

LED lighting Eclairage LED: X

Insulation: Polyurethane with high density 40kg/m3, CFCs free, zero ODP and low GWP

Insulation thickness(mm): 50

**Blowing Agent: HFO** 

Doors: 2

Door Construction: Pressed hinged door. Easy to replace door gasket that does not require

cleaning

Door Lock: Optional Door Frame Heaters: X

## **FEATURES**

Shelving: 1x2

Shelves dimensions LxD: 470x505

Legs, casters: Stainless steel legs, height

adjustable (130-180mm)