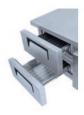

# **AIM 127LR3** LOW LEVEL REFRIGERATOR -W/2 DOORS - SHORT

- Designed to operate in 43°C ambient %65 humidity
- New design for equal temperature distribution
- Zero ODP Injected 42 kg/m3 Polyurethane Insulation
- Digital controller with easy read screen
- Ergonomic door and handle designed for ease of opening and cleaning
- Icecool refrigeration system designed to be most tecnologically advanced and energy efficient
- Hot gas defrost system
- Waste heat recovery condensate vaporiser system
- All refrigerators can be produced in marine version
- For 1/1 drawers; 1/1-200mm Gn capacity
- For 1/2 drawers; 1/1-100mm Gn capacity

### **FEATURES**

Shelving: 1x2

Shelves dimensions LxD: 470x405 Legs, casters: Stainless steel legs, height adjustable (130-180mm)