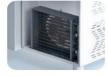

ion: Pressed hinged door. Easy to replace door gasket that does not require

cleaning

Door Lock: Optional Door Frame Heaters: X

### **FEATURES**

Shelving: 1x2

Shelves dimensions LxD: 470x405 Legs, casters: Stainless steel legs, height adjustable (130-180mm)

### REFRIGERATION

Thermostat: Touch screen-IP65 Refrigeration system: Split system

**Defrost:** Resistance

**Expansion Device: Capillary** 

Fans: ✓

Condensation: Forced air **Evaporation:** With fan

Condensate pan: Hot gas condensation pan

### **TECHNICAL FEATURES**

Gas Refrigerant: R134A

Power Supply: 230V / 1 / 50 Hz

### **CRATING**

Crated dimensions L x I x H (mm):1250x750x850

Net Weight (kg): 95 Crated Weight (kg): 105

















# **TECHNICAL DATA SHEET**

### **NEW CONDENSER SYSTEM**

Stayclear condenser





AIMCLEAR

### **SAVING ENERGY**

Eco friendly, HFC – free polyurethane insulation providing low energy consumption



# **EVAPARATOR DOES NOT SNOW** THROUGH HOT GAS DEFROST



### **PERFECT COOLING SYSTEM**

More efficient air circulation with one piece evaporator





#### **EXTRA INTERNAL VOLUME**

Easy to use and extra internal volume by the help of the horizontally positioned evaporator





### PERFECT HEAT CONTROL

With our under counter insulation solution, temperature control is provided perfectly.





CLASSIC