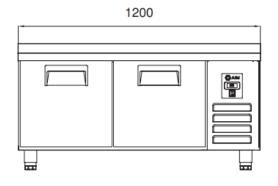

# **AIM 127LR3** LOW LEVEL REFRIGERATOR -W/2 DOORS - SHORT

- Designed to operate in 43°C ambient %65 humidity
- New design for equal temperature distribution
- Zero ODP Injected 42 kg/m3 Polyurethane Insulation
- Digital controller with easy read screen
- Ergonomic door and handle designed for ease of opening and cleaning
- Icecool refrigeration system designed to be most tecnologically advanced and energy efficient
- Hot gas defrost system
- Waste heat recovery condensate vaporiser system
- All refrigerators can be produced in marine version
- For 1/1 drawers; 1/1-200mm Gn capacity
- For 1/2 drawers; 1/1-100mm Gn capacity

### TECHNICAL DATA SHEET

Operating Tempatuare: -2/+8 °C

Capacity: 220L

Overall dimensions: 1200x700x600

### **CABINET CONSTRUCTION**

Exterior Material: AISI 304 Stainless Steel

Back Material: Galvanized steel

Interior Material: AISI 304 Stainless Steel

Drain: ✓

LED lighting Eclairage LED: X

Insulation: Polyurethane with high density 40kg/m3, CFCs free, zero ODP and low GWP

Insulation thickness(mm): 50

**Blowing Agent: HFO** 

Doors: 2

Door Construction: Pressed hinged door. Easy to replace door gasket that does not require

cleaning

Door Lock: Optional Door Frame Heaters: X

### **FEATURES**

Shelving: 1x2

Shelves dimensions LxD: 470x405 Legs, casters: Stainless steel legs, height adjustable (130-180mm)