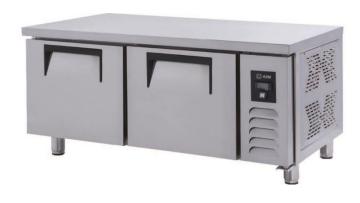

# **AIM 127LR3** LOW LEVEL REFRIGERATOR -W/2 DOORS - SHORT

- Designed to operate in 43°C ambient %65 humidity
- New design for equal temperature distribution
- Zero ODP Injected 42 kg/m3 Polyurethane Insulation
- Digital controller with easy read screen
- Ergonomic door and handle designed for ease of opening and cleaning
- Icecool refrigeration system designed to be most tecnologically advanced and energy efficient
- Hot gas defrost system
- Waste heat recovery condensate vaporiser system
- All refrigerators can be produced in marine version
- For 1/1 drawers; 1/1-200mm Gn capacity
- For 1/2 drawers; 1/1-100mm Gn capacity

### TECHNICAL DATA SHEET

Operating Tempatuare: -2/+8 °C

Capacity: 220L

Overall dimensions: 1200x700x600

### **CABINET CONSTRUCTION**

Exterior Material: AISI 304 Stainless Steel

Back Material: Galvanized steel

Interior Material: AISI 304 Stainless Steel

Drain: ✓

LED lighting Eclairage LED: X

Insulation: Polyurethane with high density 40kg/m3, CFCs free, zero ODP and low GWP

Insulation thickness(mm): 50

**Blowing Agent: HFO** 

Doors: 2

Door Construction: Pressed hinged door. Easy to replace door gasket that does not require

cleaning

Door Lock: Optional Door Frame Heaters: X

### **FEATURES**

Shelving: 1x2

Shelves dimensions LxD: 470x405 Legs, casters: Stainless steel legs, height adjustable (130-180mm)