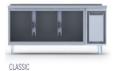

# **AIM 127LR3** LOW LEVEL REFRIGERATOR -W/2 DOORS - SHORT

- Designed to operate in 43°C ambient %65 humidity
- New design for equal temperature distribution
- Zero ODP Injected 42 kg/m3 Polyurethane Insulation
- Digital controller with easy read screen
- Ergonomic door and handle designed for ease of opening and cleaning
- Icecool refrigeration system designed to be most tecnologically advanced and energy efficient
- Hot gas defrost system
- Waste heat recovery condensate vaporiser system
- All refrigerators can be produced in marine version
- For 1/1 drawers; 1/1-200mm Gn capacity
- For 1/2 drawers; 1/1-100mm Gn capacity

### **CABINET CONSTRUCTION**

Exterior Material: AISI 304 Stainless Steel

Back Material: Galvanized steel

Interior Material: AISI 304 Stainless Steel

Drain: ✓

LED lighting Eclairage LED: X

Insulation: Polyurethane with high density 40kg/m3, CFCs free, zero ODP and low GWP

Insulation thickness(mm): 50

**Blowing Agent: HFO** 

Doors: 2

Door Construction: Pressed hinged door. Easy to replace door gasket that does not require

cleaning

Door Lock: Optional Door Frame Heaters: X

### **FEATURES**

Shelving: 1x2

Shelves dimensions LxD: 470x405 Legs, casters: Stainless steel legs, height adjustable (130-180mm)