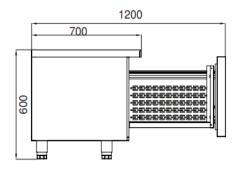

### TECHNICAL DATA SHEET

Operating Tempatuare: -2/+8 °C

Capacity: 220L

Overall dimensions: 1200x700x600

### **CRATING**

Crated dimensions L x I x H (mm):1250x750x850

Net Weight (kg): 95 Crated Weight (kg): 105