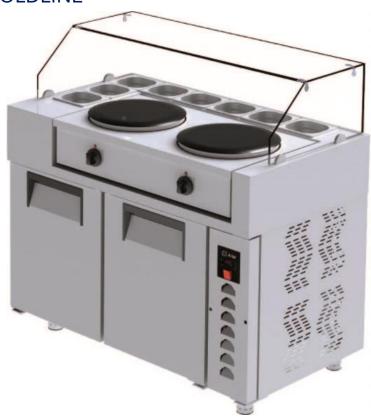

# **AIM 127CR3 CREP TABLE REFRIGERATOR**

- Designed to operate in 43°C ambient %65 humidity
- New design for equal temperature distribution
- Zero ODP Injected 42 kg/m3 Polyurethane Insulation
- Digital controller with easy read screen
- Ergonomic door and handle designed for ease of opening and cleaning
- Icecool refrigeration system designed to be most tecnologically advanced and energy efficient
- Hot gas defrost system
- Waste heat recovery condensate vaporiser system
- All refrigerators can be produced in marine version
- 8 No's 1/4-100mm Gn capacity

#### **GENERAL INFORMATION**

Operating Tempatuare: -2/+8 °C

Climate class: 5 Capacity: 330L

Capacity (GN 1/6-150): 8

Overall dimensions: 1250x700x1330

### **CABINET CONSTRUCTION**

Exterior Material: AISI 304 Stainless Steel

Back Material: Galvanized steel

Interior Material: AISI 304 Stainless Steel

Drain: ✓

LED lighting Eclairage LED: X

**Insulation:** Polyurethane with high density 40kg/m3, CFCs free, zero ODP and low GWP

### **FEATURES**

Shelving: 1x2

Shelves dimensions LxD: 470x405 Legs, casters: Stainless steel legs, height adjustable (130-180mm)

#### REFRIGERATION

Thermostat: Touch screen-IP65 Refrigeration system: Split system

**Defrost:** Resistance

**Expansion Device: Capillary** 

Fans: ✓

Condensation: Forced air **Evaporation:** With fan

Condensate pan: Hot gas condensation pan

### CRATING

Crated dimensions L x I x H (mm):1300x750x1580

Net Weight (kg): 107 Crated Weight (kg): 117