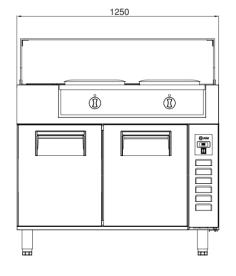

#### **GENERAL INFORMATION**

Operating Tempatuare: -2/+8 °C

Climate class: 5 Capacity: 330L

Capacity (GN 1/6-150): 8

Overall dimensions: 1250x700x1330

### **FEATURES**

Shelving: 1x2

Shelves dimensions LxD: 470x405 Legs, casters: Stainless steel legs, height adjustable (130-180mm)