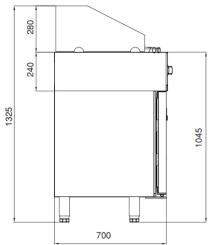

#### **GENERAL INFORMATION**

Operating Tempatuare: -2/+8 °C

Climate class: 5 Capacity: 330L

Capacity (GN 1/6-150): 8

Overall dimensions: 1250x700x1330

### CRATING

Crated dimensions L x I x H (mm):1300x750x1580

Net Weight (kg): 107 Crated Weight (kg): 117