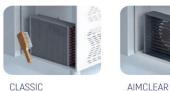

** Polyurethane with high density 40kg/m3, CFCs free, zero ODP and low GWP

Insulation thickness(mm): 50

**Blowing Agent: HFO** 

### **FEATURES**

Shelving: 1x2

Shelves dimensions LxD: 470x405 Legs, casters: Stainless steel legs, height adjustable (130-180mm)

#### REFRIGERATION

Thermostat: Touch screen-IP65 Refrigeration system: Split system

**Defrost:** Resistance

**Expansion Device: Capillary** 

Fans: ✓

Condensation: Forced air **Evaporation:** With fan

Condensate pan: Hot gas condensation pan

#### **TECHNICAL FEATURES**

Gas Refrigerant: R134A

Power Supply: 230V / 1 / 50 Hz

### CRATING

Crated dimensions L x I x H (mm):1300x750x1580

Net Weight (kg): 107 Crated Weight (kg): 117

















# **TECHNICAL DATA SHEET**

#### **NEW CONDENSER SYSTEM**

Stayclear condenser





### **SAVING ENERGY**

Eco friendly, HFC – free polyurethane insulation providing low energy consumption



# **EVAPARATOR DOES NOT SNOW** THROUGH HOT GAS DEFROST









#### PERFECT COOLING SYSTEM

More efficient air circulation with one piece evaporator





### **EXTRA INTERNAL VOLUME**

Easy to use and extra internal volume by the help of the horizontally positioned evaporator