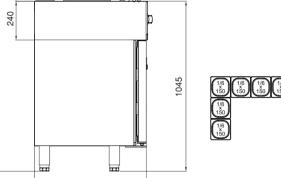

#### **GENERAL INFORMATION**

Operating Tempatuare: -2/+8 °C

Climate class: 5 Capacity: 330L

Capacity (GN 1/6-150): 8

Overall dimensions: 1250x700x1330

# **AIM 127CR3 CREP TABLE REFRIGERATOR**

- Designed to operate in 43°C ambient %65 humidity
- New design for equal temperature distribution
- Zero ODP Injected 42 kg/m3 Polyurethane Insulation
- Digital controller with easy read screen
- Ergonomic door and handle designed for ease of opening and cleaning
- Icecool refrigeration system designed to be most tecnologically advanced and energy efficient
- Hot gas defrost system
- Waste heat recovery condensate vaporiser system
- All refrigerators can be produced in marine version
- 8 No's 1/4-100mm Gn capacity