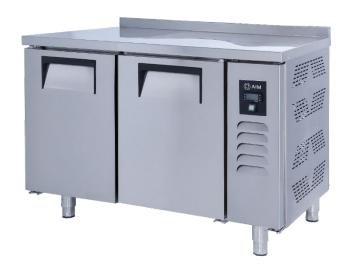

# AIM 126R4 COUNTER TYPE REFRIGERATOR -SHORT -W/2 DOORS

- Designed to operate in 43°C ambient %65 humidity
- New design for equal temperature distribution
- Zero ODP Injected 42 kg/m3 Polyurethane Insulation
- Digital controller with easy read screen
- Ergonomic door and handle designed for ease of opening and cleaning
- Icecool refrigeration system designed to be most tecnologically advanced and energy efficient
- Hot gas defrost system
- Waste heat recovery condensate vaporiser system
- All refrigerators can be produced in marine version
- For 1/2 drawers; 1/1-150mm Gn capacity
- For 1/3 drawers; 1/1-100mm Gn capacity

## TECHNICAL DATA SHEET

Operating Tempatuare: -2/+8 °C

Climate class: 5 Capacity: 275L

Overall dimensions: 1250x600x850

#### CABINET CONSTRUCTION

Exterior Material: AISI 430 Stainless Steel

Back Material: Galvanized steel

Interior Material: AISI 430 Stainless Steel

Drain: ✓

LED lighting Eclairage LED: X

Insulation: Polyurethane with high density 40kg/m3, CFCs free, zero ODP and low GWP

Insulation thickness(mm): 50

**Blowing Agent: HFO** 

Doors: 2

Door Construction: Pressed hinged door. Easy to replace door gasket that does not require

cleaning

Door Lock: Optional Door Frame Heaters: X

## **FEATURES**

Shelving: 1x2

Shelves dimensions LxD: 470x505

Legs, casters: Stainless steel legs, height

adjustable (130-180mm)