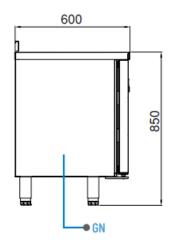

## TECHNICAL DATA SHEET

Operating Tempatuare: -2/+8 °C

Climate class: 5 Capacity: 275L

Overall dimensions: 1250x600x850

## **FEATURES**

Shelving: 1x2

Shelves dimensions LxD: 470x505

Legs, casters: Stainless steel legs, height

adjustable (130-180mm)