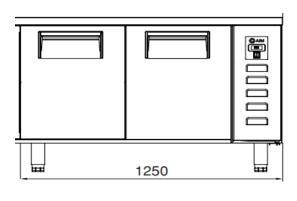

# AIM 126R4 COUNTER TYPE REFRIGERATOR -SHORT -W/2 DOORS

- Designed to operate in 43°C ambient %65 humidity
- New design for equal temperature distribution
- Zero ODP Injected 42 kg/m3 Polyurethane Insulation
- Digital controller with easy read screen
- Ergonomic door and handle designed for ease of opening and cleaning
- Icecool refrigeration system designed to be most tecnologically advanced and energy efficient
- Hot gas defrost system
- Waste heat recovery condensate vaporiser system
- All refrigerators can be produced in marine version
- For 1/2 drawers; 1/1-150mm Gn capacity
- For 1/3 drawers; 1/1-100mm Gn capacity

## TECHNICAL DATA SHEET

Operating Tempatuare: -2/+8 °C

Climate class: 5 Capacity: 275L

Overall dimensions: 1250x600x850

#### CABINET CONSTRUCTION

Exterior Material: AISI 430 Stainless Steel

Back Material: Galvanized steel

Interior Material: AISI 430 Stainless Steel

Drain: ✓

LED lighting Eclairage LED: X

Insulation: Polyurethane with high density 40kg/m3, CFCs free, zero ODP and low GWP

Insulation thickness(mm): 50

**Blowing Agent: HFO** 

Doors: 2

Door Construction: Pressed hinged door. Easy to replace door gasket that does not require

cleaning

Door Lock: Optional Door Frame Heaters: X

## **FEATURES**

Shelving: 1x2

Shelves dimensions LxD: 470x505

Legs, casters: Stainless steel legs, height

adjustable (130-180mm)