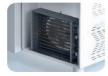

eaters: X

## **FEATURES**

Shelving: 1x2

Shelves dimensions LxD: 470x505

Legs, casters: Stainless steel legs, height

adjustable (130-180mm)

#### REFRIGERATION

Thermostat: Touch screen- IP65 Refrigeration system: Split system

**Defrost:** Resistance

**Expansion Device:** Capillary

Fans: ✓

Condensation: Forced air Evaporation: With fan

Condensate pan: Hot gas condensation pan

#### **TECHNICAL FEATURES**

Gas Refrigerant: R134A Charge de gas (gr): 300

Power Supply: 230V / 1 / 50 Hz Refrigeration Capacity (W): 570

Power (W): 300 Amps (A): 1,36

Energy Consumption (kWh/24h): 3,96

#### CRATING

Crated dimensions LxIxH (mm):1300x650x1100

Net Weight (kg): 95 Crated Weight (kg): 105









**⊘**AIM



# **TECHNICAL DATA SHEET**

## **NEW CONDENSER SYSTEM**

Stayclear condenser





CLASSIC

#### **SAVING ENERGY**

Eco friendly, HFC – free polyurethane insulation providing low energy consumption

AIMCLEAR



## **EVAPARATOR DOES NOT SNOW** THROUGH HOT GAS DEFROST



#### PERFECT COOLING SYSTEM

More efficient air circulation with one piece evaporator





#### **EXTRA INTERNAL VOLUME**

Easy to use and extra internal volume by the help of the horizontally positioned evaporator