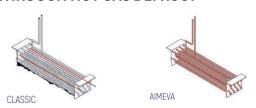

#### PERFECT COOLING SYSTEM

More efficient air circulation with one piece evaporator

#### **EXTRA INTERNAL VOLUME**

Easy to use and extra internal volume by the help of the horizontally positioned evaporator