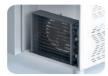

imensions LxD: 470x505

Legs, casters: Stainless steel legs, height

adjustable (130-180mm)

#### REFRIGERATION

Thermostat: Touch screen- IP65 Refrigeration system: Split system

**Defrost:** Resistance

**Expansion Device: Capillary** 

Fans: ✓

Condensation: Forced air Evaporation: With fan

Condensate pan: Hot gas condensation pan

#### **TECHNICAL FEATURES**

Gas Refrigerant: R134A Charge de gas (gr): 300

Power Supply: 230V / 1 / 50 Hz Refrigeration Capacity (W): 570

Power (W): 300 Amps (A): 1,36

Energy Consumption (kWh/24h): 3,96

### **CRATING**

Crated dimensions L x I x H (mm):1300x650x1100

Net Weight (kg): 95 Crated Weight (kg): 105











DAP VALLEY S BUILDING NO:10 KAGITHANE / ISTANBUL



## **TECHNICAL DATA SHEET**

### **NEW CONDENSER SYSTEM**

Stayclear condenser





AIMCLEAR

#### **SAVING ENERGY**

Eco friendly, HFC – free polyurethane insulation providing low energy consumption



## **EVAPARATOR DOES NOT SNOW** THROUGH HOT GAS DEFROST



#### **PERFECT COOLING SYSTEM**

More efficient air circulation with one piece evaporator





### **EXTRA INTERNAL VOLUME**

Easy to use and extra internal volume by the help of the horizontally positioned evaporator