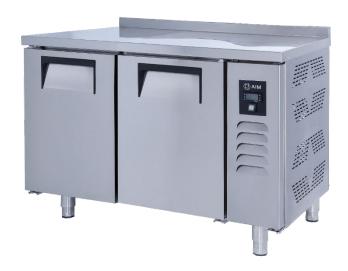

# AIM 126R3

### COUNTER TYPE REFRIGERATOR -SHORT -W/2 DOORS

- Designed to operate in 43°C ambient %65 humidity
- New design for equal temperature distribution
- Zero ODP Injected 42 kg/m3 Polyurethane Insulation
- Digital controller with easy read screen
- Ergonomic door and handle designed for ease of opening and cleaning
- Icecool refrigeration system designed to be most tecnologically advanced and energy efficient
- Hot gas defrost system
- Waste heat recovery condensate vaporiser system
- All refrigerators can be produced in marine version
- For 1/2 drawers; 1/1-150mm Gn capacity
- For 1/3 drawers; 1/1-100mm Gn capacity

## TECHNICAL DATA SHEET

Operating Tempatuare: -2/+8 °C

Climate class: 5 Capacity: 275L

Overall dimensions: 1250x600x850

#### CABINET CONSTRUCTION

Exterior Material: AISI 304 Stainless Steel

Back Material: Galvanized steel

Interior Material: AISI 304 Stainless Steel

Drain: ✓

LED lighting Eclairage LED: X

Insulation: Polyurethane with high density 40kg/m3, CFCs free, zero ODP and low GWP

Insulation thickness(mm): 50

**Blowing Agent: HFO** 

Doors: 2

Door Construction: Pressed hinged door. Easy to replace door gasket that does not require

cleaning

Door Lock: Optional Door Frame Heaters: X

#### **FEATURES**

Shelving: 1x2

Shelves dimensions LxD: 470x505

Legs, casters: Stainless steel legs, height

adjustable (130-180mm)