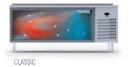

### **COUNTER TYPE SERIES**

# AIM 126R3

### COUNTER TYPE REFRIGERATOR -SHORT -W/2 DOORS

- Designed to operate in 43°C ambient %65 humidity
- New design for equal temperature distribution
- Zero ODP Injected 42 kg/m3 Polyurethane Insulation
- Digital controller with easy read screen
- Ergonomic door and handle designed for ease of opening and cleaning
- Icecool refrigeration system designed to be most tecnologically advanced and energy efficient
- Hot gas defrost system
- Waste heat recovery condensate vaporiser system
- All refrigerators can be produced in marine version
- For 1/2 drawers; 1/1-150mm Gn capacity
- For 1/3 drawers; 1/1-100mm Gn capacity