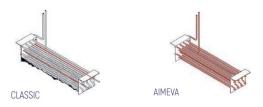

#### **PERFECT COOLING SYSTEM**

More efficient air circulation with one piece evaporator

### **EXTRA INTERNAL VOLUME**

Easy to use and extra internal volume by the help of the horizontally positioned evaporator