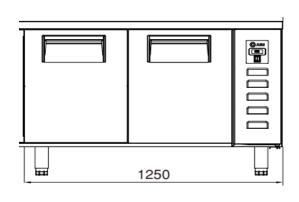

# AIM 126R3

### COUNTER TYPE REFRIGERATOR -SHORT -W/2 DOORS

- Designed to operate in 43°C ambient %65 humidity
- New design for equal temperature distribution
- Zero ODP Injected 42 kg/m3 Polyurethane Insulation
- Digital controller with easy read screen
- Ergonomic door and handle designed for ease of opening and cleaning
- Icecool refrigeration system designed to be most tecnologically advanced and energy efficient
- Hot gas defrost system
- Waste heat recovery condensate vaporiser system
- All refrigerators can be produced in marine version
- For 1/2 drawers; 1/1-150mm Gn capacity
- For 1/3 drawers; 1/1-100mm Gn capacity

## TECHNICAL DATA SHEET

Operating Tempatuare: -2/+8 °C

Climate class: 5 Capacity: 275L

Overall dimensions: 1250x600x850

#### **FEATURES**

Shelving: 1x2

Shelves dimensions LxD: 470x505

Legs, casters: Stainless steel legs, height

adjustable (130-180mm)