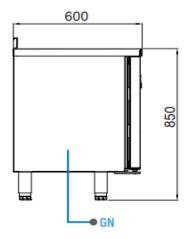

## TECHNICAL DATA SHEET

Operating Tempatuare: -2/+8 °C

Climate class: 5 Capacity: 275L

Overall dimensions: 1250x600x850

#### **FEATURES**

Shelving: 1x2

Shelves dimensions LxD: 470x505

Legs, casters: Stainless steel legs, height

adjustable (130-180mm)