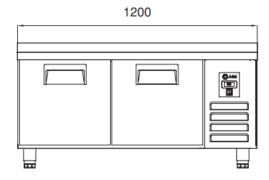

# AIM 126LR4 LOW LEVEL REFRIGERATOR -W/2 DOORS - SHORT

- Designed to operate in 43°C ambient %65 humidity
- New design for equal temperature distribution
- Zero ODP Injected 42 kg/m3 Polyurethane Insulation
- Digital controller with easy read screen
- Ergonomic door and handle designed for ease of opening and cleaning
- Icecool refrigeration system designed to be most tecnologically advanced and energy efficient
- Hot gas defrost system
- Waste heat recovery condensate vaporiser system
- All refrigerators can be produced in marine version
- For 1/1 drawers; 1/1-200mm Gn capacity
- For 1/2 drawers; 1/1-100mm Gn capacity

# TECHNICAL DATA SHEET

Operating Tempatuare: -2/+8 °C Capacity: 190L Overall dimensions: 1200x600x600

### CABINET CONSTRUCTION

Exterior Material: AISI 430 Stainless Steel Back Material: Galvanized steel Interior Material: AISI 430 Stainless Steel Drain: ✓ LED lighting Eclairage LED: X Insulation: Polyurethane with high density 40kg/m3, CFCs free, zero ODP and low GWP Insulation thickness(mm): 50 Blowing Agent: HFO Doors: 2 Door Construction: Pressed hinged door. Easy to replace door gasket that does not require cleaning

## FEATURES

Shelving: 1x2 Shelves dimensions LxD: 470x405 Legs, casters: Stainless steel legs, heightadjustable (130-180mm)