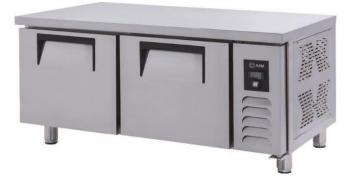

# AIM 126LR4 LOW LEVEL REFRIGERATOR -W/2 DOORS - SHORT

- Designed to operate in 43°C ambient %65 humidity
- New design for equal temperature distribution
- Zero ODP Injected 42 kg/m3 Polyurethane Insulation
- Digital controller with easy read screen
- Ergonomic door and handle designed for ease of opening and cleaning
- Icecool refrigeration system designed to be most tecnologically advanced and energy efficient
- Hot gas defrost system
- Waste heat recovery condensate vaporiser system
- All refrigerators can be produced in marine version
- For 1/1 drawers; 1/1-200mm Gn capacity
- For 1/2 drawers; 1/1-100mm Gn capacity

# TECHNICAL DATA SHEET

Operating Tempatuare: -2/+8 °C Capacity: 190L Overall dimensions: 1200x600x600

### CABINET CONSTRUCTION

Exterior Material: AISI 430 Stainless Steel Back Material: Galvanized steel Interior Material: AISI 430 Stainless Steel Drain: ✓ LED lighting Eclairage LED: X Insulation: Polyurethane with high density 40kg/m3, CFCs free, zero ODP and low GWP Insulation thickness(mm): 50 Blowing Agent: HFO Doors: 2 Door Construction: Pressed hinged door. Easy to replace door gasket that does not require cleaning