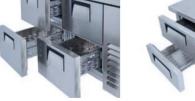

## FEATURES

Shelving: 1x2 Shelves dimensions LxD: 470x405 Legs, casters: Stainless steel legs, heightadjustable (130-180mm)