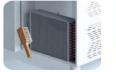

oor gasket that does not require cleaning

Door Lock: Optional Door Frame Heaters: X

## FEATURES

Shelving: 1x2 Shelves dimensions LxD: 470x405 Legs, casters: Stainless steel legs, heightadjustable (130-180mm)

#### REFRIGERATION

Thermostat: Touch screen- IP65 Refrigeration system: Split system Defrost: Resistance Expansion Device: Capillary Fans: ✓ Condensation: Forced air Evaporation: With fan Condensate pan: Hot gas condensation pan

### **TECHNICAL FEATURES**

Gas Refrigerant: R134A Power Supply: 230V / 1 / 50 Hz

## CRATING

Crated dimensions L x I x H (mm):1250x650x850 Net Weight (kg): 90 Crated Weight (kg): 100 





AIM INDUSTRIAL KITCHEN EQUIPMENT

DAP VALLEY S BUILDING NO:10 KAGITHANE / ISTANBUL



# **TECHNICAL DATA SHEET**

#### **NEW CONDENSER SYSTEM**

Stayclear condenser





CLASSIC

#### AIMCLEAR

### **SAVING ENERGY**

Eco friendly, HFC – free polyurethane insulation providing low energy consumption



### **EVAPARATOR DOES NOT SNOW** THROUGH HOT GAS DEFROST



C € 🧐 🕅 []] (





### **PERFECT COOLING SYSTEM**

More efficient air circulation with one piece evaporator





### **EXTRA INTERNAL VOLUME**

Easy to use and extra internal volume by the help of the horizontally positioned evaporator





**PERFECT HEAT CONTROL** With our under counter insulation solution, temperature control is provided perfectly.





1100 600 600 ----------------------. . . . . . . . . ဓ









DAP VALLEY S BUILDING NO:10 KAGITHANE / ISTANBUL