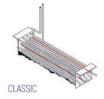

able (130-180mm)

#### REFRIGERATION

Thermostat: Touch screen- IP65 Refrigeration system: Split system Defrost: Resistance Expansion Device: Capillary Fans: ✓ Condensation: Forced air Evaporation: With fan Condensate pan: Hot gas condensation pan

### **TECHNICAL FEATURES**

Gas Refrigerant: R134A Power Supply: 230V / 1 / 50 Hz

## CRATING

Crated dimensions L x I x H (mm):1250x650x850 Net Weight (kg): 90 Crated Weight (kg): 100 





AIM INDUSTRIAL KITCHEN EQUIPMENT

DAP VALLEY S BUILDING NO:10 KAGITHANE / ISTANBUL



# **TECHNICAL DATA SHEET**

#### **NEW CONDENSER SYSTEM**

Stayclear condenser





CLASSIC

#### AIMCLEAR

### **SAVING ENERGY**

Eco friendly, HFC – free polyurethane insulation providing low energy consumption



### **EVAPARATOR DOES NOT SNOW** THROUGH HOT GAS DEFROST



C € 🧐 🕅 []] (





### **PERFECT COOLING SYSTEM**

More efficient air circulation with one piece evaporator





### **EXTRA INTERNAL VOLUME**

Easy to use and extra internal volume by the help of the horizontally positioned evaporator





**PERFECT HEAT CONTROL** With our under counter insulation solution, temperature control is provided perfectly.





1100 600 600 ----------------------. . . . . . . . . ဓ









DAP VALLEY S BUILDING NO:10 KAGITHANE / ISTANBUL