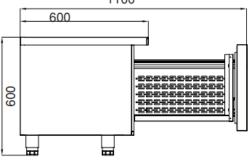

# TECHNICAL DATA SHEET

Operating Tempatuare: -2/+8 °C Capacity: 190L Overall dimensions: 1200x600x600

## CRATING

Crated dimensions L x I x H (mm):1250x650x850 Net Weight (kg): 90 Crated Weight (kg): 100 

AIM INDUSTRIAL KITCHEN EQUIPMENT

DAP VALLEY S BUILDING NO:10 KAGITHANE / ISTANBUL