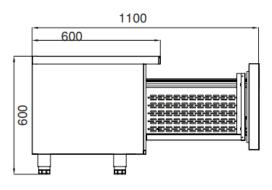

### TECHNICAL DATA SHEET

Operating Tempatuare: -2/+8 °C

Capacity: 190L

Overall dimensions: 1200x600x600

### **CABINET CONSTRUCTION**

Exterior Material: AISI 304 Stainless Steel

Back Material: Galvanized steel

Interior Material: AISI 304 Stainless Steel

Drain: ✓

LED lighting Eclairage LED: X

Insulation: Polyurethane with high density 40kg/m3, CFCs free, zero ODP and low GWP

Insulation thickness(mm): 50

**Blowing Agent: HFO** 

Doors: 2

Door Construction: Pressed hinged door. Easy to replace door gasket that does not require

cleaning

Door Lock: Optional Door Frame Heaters: X

### **FEATURES**

Shelving: 1x2

Shelves dimensions LxD: 470x405 Legs, casters: Stainless steel legs, height adjustable (130-180mm)

### CRATING

Crated dimensions L x I x H (mm):1250x650x850

Net Weight (kg): 90 Crated Weight (kg): 100