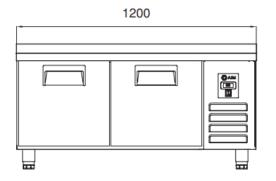

### TECHNICAL DATA SHEET

Operating Tempatuare: -2/+8 °C

Capacity: 190L

Overall dimensions: 1200x600x600

### **CABINET CONSTRUCTION**

Exterior Material: AISI 304 Stainless Steel

Back Material: Galvanized steel

Interior Material: AISI 304 Stainless Steel

Drain: ✓

LED lighting Eclairage LED: X

Insulation: Polyurethane with high density 40kg/m3, CFCs free, zero ODP and low GWP

Insulation thickness(mm): 50

**Blowing Agent: HFO** 

Doors: 2

Door Construction: Pressed hinged door. Easy to replace door gasket that does not require

cleaning

Door Lock: Optional Door Frame Heaters: X

### **FEATURES**

Shelving: 1x2

Shelves dimensions LxD: 470x405 Legs, casters: Stainless steel legs, height adjustable (130-180mm)

### CRATING

Crated dimensions L x I x H (mm):1250x650x850

Net Weight (kg): 90 Crated Weight (kg): 100