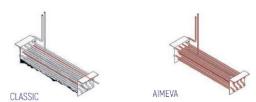

470x405 Legs, casters: Stainless steel legs, height adjustable (130-180mm)

### REFRIGERATION

Thermostat: Touch screen- IP65 Refrigeration system: Split system

**Defrost:** Resistance

**Expansion Device: Capillary** 

Fans: ✓

Condensation: Forced air **Evaporation:** With fan

Condensate pan: Hot gas condensation pan

### **TECHNICAL FEATURES**

Gas Refrigerant: R134A

Power Supply: 230V / 1 / 50 Hz

### CRATING

Crated dimensions L x I x H (mm):1250x650x850

Net Weight (kg): 90 Crated Weight (kg): 100



















# **TECHNICAL DATA SHEET**

### **NEW CONDENSER SYSTEM**

Stayclear condenser





CLASSIC

AIMCLEAR

### **SAVING ENERGY**

Eco friendly, HFC – free polyurethane insulation providing low energy consumption



### **EVAPARATOR DOES NOT SNOW** THROUGH HOT GAS DEFROST





### **PERFECT COOLING SYSTEM**

More efficient air circulation with one piece evaporator





#### **EXTRA INTERNAL VOLUME**

Easy to use and extra internal volume by the help of the horizontally positioned evaporator





### PERFECT HEAT CONTROL

With our under counter insulation solution, temperature control is provided perfectly.





AIM HEAT

















⟨□⟩AIM
⟨□⟩