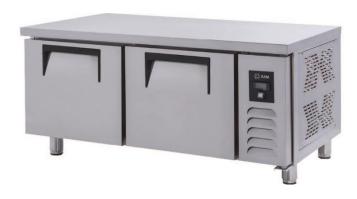

# **AIM 126LR3**

### LOW LEVEL REFRIGERATOR -W/2 DOORS - SHORT

- Designed to operate in 43°C ambient %65 humidity
- New design for equal temperature distribution
- Zero ODP Injected 42 kg/m3 Polyurethane Insulation
- Digital controller with easy read screen
- Ergonomic door and handle designed for ease of opening and cleaning
- Icecool refrigeration system designed to be most tecnologically advanced and energy efficient
- Hot gas defrost system
- Waste heat recovery condensate vaporiser system
- All refrigerators can be produced in marine version
- For 1/1 drawers; 1/1-200mm Gn capacity
- For 1/2 drawers; 1/1-100mm Gn capacity

### TECHNICAL DATA SHEET

Operating Tempatuare: -2/+8 °C

Capacity: 190L

Overall dimensions: 1200x600x600

Insulation thickness(mm): 50

**Blowing Agent: HFO** 

Doors: 2

Door Construction: Pressed hinged door. Easy to replace door gasket that does not require

cleaning

Door Lock: Optional Door Frame Heaters: X