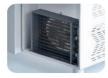

tion: Pressed hinged door. Easy to replace door gasket that does not require

cleaning

Door Lock: Optional Door Frame Heaters: X

### **FEATURES**

Shelving: 1x2

Shelves dimensions LxD: 470x405 Legs, casters: Stainless steel legs, height adjustable (130-180mm)

### REFRIGERATION

Thermostat: Touch screen- IP65 Refrigeration system: Split system

**Defrost:** Resistance

**Expansion Device: Capillary** 

Fans: ✓

Condensation: Forced air **Evaporation:** With fan

Condensate pan: Hot gas condensation pan

### **TECHNICAL FEATURES**

Gas Refrigerant: R134A

Power Supply: 230V / 1 / 50 Hz

### CRATING

Crated dimensions L x I x H (mm):1250x650x850

Net Weight (kg): 90 Crated Weight (kg): 100



















# **TECHNICAL DATA SHEET**

### **NEW CONDENSER SYSTEM**

Stayclear condenser





CLASSIC

AIMCLEAR

### **SAVING ENERGY**

Eco friendly, HFC – free polyurethane insulation providing low energy consumption



### **EVAPARATOR DOES NOT SNOW** THROUGH HOT GAS DEFROST





### **PERFECT COOLING SYSTEM**

More efficient air circulation with one piece evaporator





#### **EXTRA INTERNAL VOLUME**

Easy to use and extra internal volume by the help of the horizontally positioned evaporator





### PERFECT HEAT CONTROL

With our under counter insulation solution, temperature control is provided perfectly.





AIM HEAT

















⟨□⟩AIM
⟨□⟩