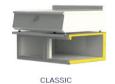

FEATURES**

Gas Refrigerant: R134A

Power Supply: 230V / 1 / 50 Hz

### CRATING

Crated dimensions L x I x H (mm):1250x650x850

Net Weight (kg): 90 Crated Weight (kg): 100



















# **TECHNICAL DATA SHEET**

### **NEW CONDENSER SYSTEM**

Stayclear condenser





CLASSIC

AIMCLEAR

### **SAVING ENERGY**

Eco friendly, HFC – free polyurethane insulation providing low energy consumption



### **EVAPARATOR DOES NOT SNOW** THROUGH HOT GAS DEFROST





### **PERFECT COOLING SYSTEM**

More efficient air circulation with one piece evaporator





#### **EXTRA INTERNAL VOLUME**

Easy to use and extra internal volume by the help of the horizontally positioned evaporator





### PERFECT HEAT CONTROL

With our under counter insulation solution, temperature control is provided perfectly.





AIM HEAT

















⟨□⟩AIM
⟨□⟩