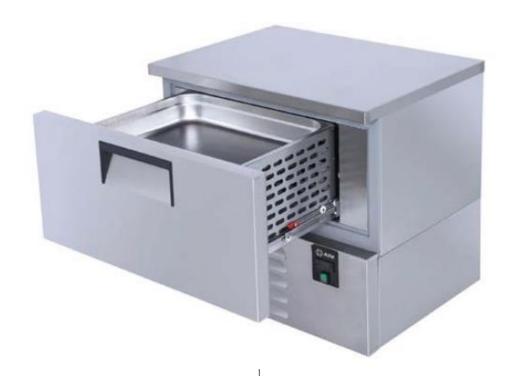

# AIM 11DR4 DRAWER TYPE COOLING & FREEZING UNIT

- Designed to operate in 43°C ambient %65 humidity
- New design for equal temperature distribution
- Zero ODP Injected 42 kg/m3 Polyurethane Insulation
- Digital controller with easy read screen
- Ergonomic door and handle designed for ease of opening and cleaning
- Icecool refrigeration system designed to be most tecnologically advanced and energy efficient
- Hot gas defrost system
- Waste heat recovery condensate vaporiser system
- All refrigerators can be produced in marine version
- Marine version includes 'Icecool marine' system, legs and shelves

#### **GENERAL INFORMATION**

Operating Tempatuare: +8/-20 °C

Climate class: 5

Overall dimensions: 940x700x850

Capacity GN 2/1-200: 1

### REFRIGERATION

Thermostat: Touch screen- IP65 Refrigeration system: Split system

**Defrost:** Resistance

**Expansion Device: Capillary** 

Fans: ✓

Condensation: Forced air **Evaporation:** With fan

Condensate pan: Hot gas condensation pan