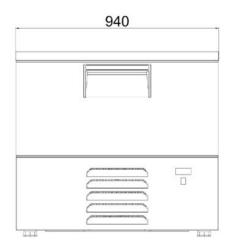

#### **GENERAL INFORMATION**

Operating Tempatuare: +8/-20 °C

Climate class: 5

Overall dimensions: 940x700x850

Capacity GN 2/1-200: 1