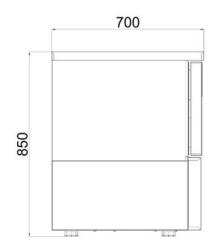

#### **GENERAL INFORMATION**

Operating Tempatuare: +8/-20 °C

Climate class: 5

Overall dimensions: 940x700x850

Capacity GN 2/1-200: 1