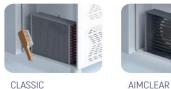

Back Material: Galvanized steel

Interior Material: AISI 430 Stainless Steel

Drain: ✓

LED lighting Eclairage LED: X

Insulation: Polyurethane with high density 40kg/m3, CFCs free, zero ODP and low GWP

Insulation thickness(mm): 50

**Blowing Agent: HFO** 

### REFRIGERATION

Thermostat: Touch screen- IP65 Refrigeration system: Split system

**Defrost:** Resistance

**Expansion Device: Capillary** 

Fans: ✓

Condensation: Forced air **Evaporation:** With fan

Condensate pan: Hot gas condensation pan

#### **TECHNICAL FEATURES**

Gas Refrigerant: R290

Power Supply: 230V / 1 / 50 Hz

#### **CRATING**

Crated dimensions L x I x H (mm):990x750x910

Net Weight (kg): 178 Crated Weight (kg): 188

















## **TECHNICAL DATA SHEET**

#### **NEW CONDENSER SYSTEM**

Stayclear condenser





CLASSIC

### **SAVING ENERGY**

Eco friendly, HFC – free polyurethane insulation providing low energy consumption



## **EVAPARATOR DOES NOT SNOW** THROUGH HOT GAS DEFROST





















DAP VALLEY S BUILDING NO:10 KAGITHANE / ISTANBUL