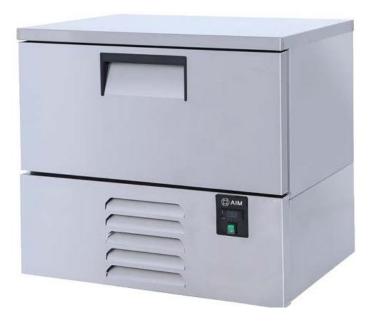

# AIM 11DR4 DRAWER TYPE COOLING & FREEZING UNIT

- Designed to operate in 43°C ambient %65 humidity
- New design for equal temperature distribution
- Zero ODP Injected 42 kg/m3 Polyurethane Insulation
- Digital controller with easy read screen
- Ergonomic door and handle designed for ease of opening and cleaning
- Icecool refrigeration system designed to be most tecnologically advanced and energy efficient
- Hot gas defrost system
- Waste heat recovery condensate vaporiser system
- All refrigerators can be produced in marine version
- Marine version includes 'Icecool marine' system, legs and shelves

#### **GENERAL INFORMATION**

Operating Tempatuare: +8/-20 °C

Climate class: 5

Overall dimensions: 940x700x850

Capacity GN 2/1-200: 1

### **CABINET CONSTRUCTION**

Exterior Material: AISI 430 Stainless Steel

Back Material: Galvanized steel

Interior Material: AISI 430 Stainless Steel

Drain: ✓

LED lighting Eclairage LED: X

Insulation: Polyurethane with high density 40kg/m3, CFCs free, zero ODP and low GWP