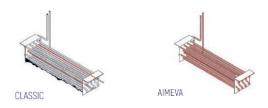

free, zero ODP and low GWP

Insulation thickness(mm): 50

**Blowing Agent: HFO** 

### REFRIGERATION

Thermostat: Touch screen- IP65 Refrigeration system: Split system

**Defrost:** Resistance

**Expansion Device: Capillary** 

Fans: ✓

Condensation: Forced air **Evaporation:** With fan

Condensate pan: Hot gas condensation pan

#### **TECHNICAL FEATURES**

Gas Refrigerant: R290

Power Supply: 230V / 1 / 50 Hz

#### **CRATING**

Crated dimensions L x I x H (mm):990x750x910

Net Weight (kg): 178 Crated Weight (kg): 188

















## **TECHNICAL DATA SHEET**

#### **NEW CONDENSER SYSTEM**

Stayclear condenser





CLASSIC

### **SAVING ENERGY**

Eco friendly, HFC – free polyurethane insulation providing low energy consumption



## **EVAPARATOR DOES NOT SNOW** THROUGH HOT GAS DEFROST





















DAP VALLEY S BUILDING NO:10 KAGITHANE / ISTANBUL