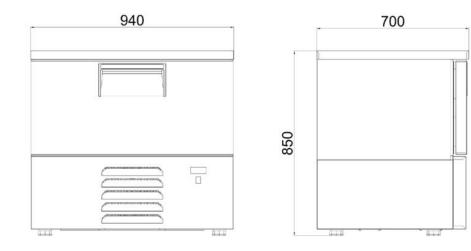

### **GENERAL INFORMATION**

Operating Tempatuare: +8/-20 °C Climate class: 5 Overall dimensions: 940x700x850 Capacity GN 2/1-200: 1