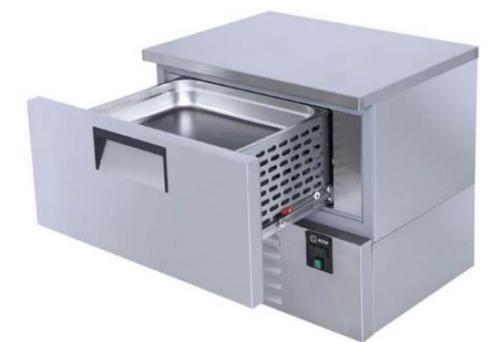

## AIM 11DR3 DRAWER TYPE COOLING & FREEZING UNIT

- Designed to operate in 43°C ambient %65 humidity
- New design for equal temperature distribution
- Zero ODP Injected 42 kg/m3 Polyurethane Insulation
- Digital controller with easy read screen
- Ergonomic door and handle designed for ease of opening and cleaning
- Icecool refrigeration system designed to be most tecnologically advanced and energy efficient
- Hot gas defrost system
- Waste heat recovery condensate vaporiser system
- All refrigerators can be produced in marine version
- Marine version includes 'Icecool marine' system, legs and shelves

### REFRIGERATION

Thermostat: Touch screen- IP65 Refrigeration system: Split system Defrost: Resistance Expansion Device: Capillary Fans: ✓ Condensation: Forced air Evaporation: With fan Condensate pan: Hot gas condensation pan