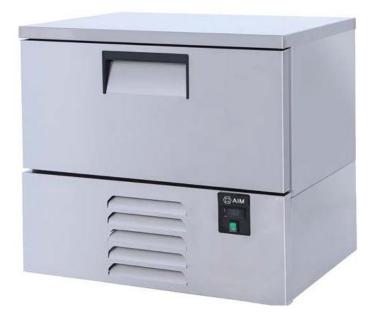

## AIM 11DR3 DRAWER TYPE COOLING & FREEZING UNIT

- Designed to operate in 43°C ambient %65 humidity
- New design for equal temperature distribution
- Zero ODP Injected 42 kg/m3 Polyurethane Insulation
- Digital controller with easy read screen
- Ergonomic door and handle designed for ease of opening and cleaning
- Icecool refrigeration system designed to be most tecnologically advanced and energy efficient
- Hot gas defrost system
- Waste heat recovery condensate vaporiser system
- All refrigerators can be produced in marine version
- Marine version includes 'Icecool marine' system, legs and shelves

### **GENERAL INFORMATION**

Operating Tempatuare: +8/-20 °C Climate class: 5 Overall dimensions: 940x700x850 Capacity GN 2/1-200: 1