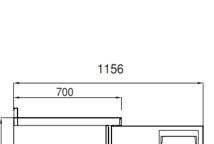

#### **GENERAL INFORMATION**

Operating Tempatuare: -2/+8 °C Climate class: 5 Capacity: 140L Overall dimensions: 1000x700x850