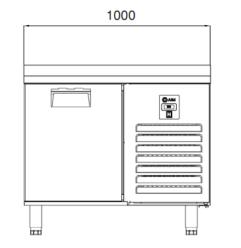

### AIM 107R4 COUNTER TYPE REFRIGERATOR -W/1 DOOR

- Designed to operate in 43°C ambient %65 humidity
- New design for equal temperature distribution
- Zero ODP Injected 42 kg/m3 Polyurethane Insulation
- Digital controller with easy read screen
- Ergonomic door and handle designed for ease of opening and cleaning
- Icecool refrigeration system designed to be most tecnologically advanced and energy efficient
- Hot gas defrost system
- Waste heat recovery condensate vaporiser system
- All refrigerators can be produced in marine version
- For 1/2 drawers; 1/1-150mm Gn capacity
- For 1/3 drawers; 1/1-100mm Gn capacity

#### **GENERAL INFORMATION**

Operating Tempatuare: -2/+8 °C Climate class: 5 Capacity: 140L Overall dimensions: 1000x700x850

#### CABINET CONSTRUCTION

Exterior Material: AISI 430 Stainless Steel Back Material: Galvanized steel Interior Material: AISI 430 Stainless Steel Drain: ✓ LED lighting Eclairage LED: X Insulation: Polyurethane with high density 40kg/m3, CFCs free, zero ODP and low GWP Insulation thickness(mm): 50 Blowing Agent: HFO Door: 1 Door Construction: Pressed hinged door. Easy to replace door gasket that does not require cleaning Door Lock: Optional

#### FEATURES

Shelving: 1x2 Shelves dimensions LxD: 470x405 Legs, casters: Stainless steel legs, height adjustable (130-180mm)