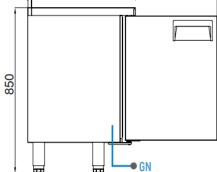

#### **GENERAL INFORMATION**

Operating Tempatuare: -2/+8 °C Climate class: 5 Capacity: 140L Overall dimensions: 1000x700x850