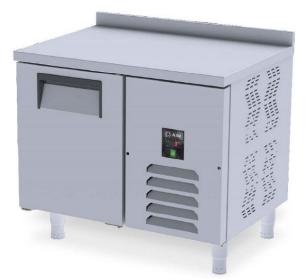

### AIM 107R4 COUNTER TYPE REFRIGERATOR -W/1 DOOR

- Designed to operate in 43°C ambient %65 humidity
- New design for equal temperature distribution
- Zero ODP Injected 42 kg/m3 Polyurethane Insulation
- Digital controller with easy read screen
- Ergonomic door and handle designed for ease of opening and cleaning
- Icecool refrigeration system designed to be most tecnologically advanced and energy efficient
- Hot gas defrost system
- Waste heat recovery condensate vaporiser system
- All refrigerators can be produced in marine version
- For 1/2 drawers; 1/1-150mm Gn capacity
- For 1/3 drawers; 1/1-100mm Gn capacity

#### **GENERAL INFORMATION**

Operating Tempatuare: -2/+8 °C Climate class: 5 Capacity: 140L Overall dimensions: 1000x700x850

#### CABINET CONSTRUCTION

Exterior Material: AISI 430 Stainless Steel Back Material: Galvanized steel Interior Material: AISI 430 Stainless Steel Drain: ✓ LED lighting Eclairage LED: X Insulation: Polyurethane with high density 40kg/m3, CFCs free, zero ODP and low GWP Insulation thickness(mm): 50 Blowing Agent: HFO Door: 1 Door Construction: Pressed hinged door. Easy to replace door gasket that does not require cleaning Door Lock: Optional

#### FEATURES

Shelving: 1x2 Shelves dimensions LxD: 470x405 Legs, casters: Stainless steel legs, height adjustable (130-180mm)

#### REFRIGERATION

Thermostat: Touch screen- IP65 Refrigeration system: Split system Defrost: Resistance Expansion Device: Capillary Fans: ✓ Condensation: Forced air Evaporation: With fan Condensate pan: Hot gas condensation pan