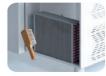

Door: 1 Door Construction: Pressed hinged door. Easy to replace door gasket that does not require cleaning Door Lock: Optional

Door Frame Heaters: X

#### FEATURES

Shelving: 1x2 Shelves dimensions LxD: 470x405 Legs, casters: Stainless steel legs, height adjustable (130-180mm)

#### REFRIGERATION

Thermostat: Touch screen- IP65 Refrigeration system: Split system Defrost: Resistance Expansion Device: Capillary Fans: ✓ Condensation: Forced air Evaporation: With fan Condensate pan: Hot gas condensation pan

#### **TECHNICAL FEATURES**

Gas Refrigerant: R134A Power Supply: 230V / 1 / 50 Hz

#### CRATING

Crated dimensions L x l x H (mm):1050x750x1100 Net Weight (kg): 73 Crated Weight (kg): 83 





€ 😨 🔊 [||[ 🐼 □



# TECHNICAL DATA SHEET

#### **NEW CONDENSER SYSTEM**

Stayclear condenser





CLASSIC

AIMCLEAR

#### SAVING ENERGY

Eco friendly, HFC – free polyurethane insulation providing low energy consumption



### EVAPARATOR DOES NOT SNOW THROUGH HOT GAS DEFROST













one piece evaporator

**PERFECT COOLING SYSTEM** 

More efficient air circulation with



EXTRA INTERNAL VOLUME

Easy to use and extra internal volume by the help of the horizontally positioned evaporator





CLASSIC

AIMEX





DAP VALLEY S BUILDING NO:10 KAGITHANE / ISTANBUL