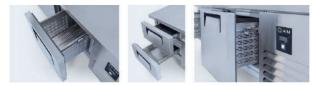

### AIM 107R4 COUNTER TYPE REFRIGERATOR -W/1 DOOR

- Designed to operate in 43°C ambient %65 humidity
- New design for equal temperature distribution
- Zero ODP Injected 42 kg/m3 Polyurethane Insulation
- Digital controller with easy read screen
- Ergonomic door and handle designed for ease of opening and cleaning
- Icecool refrigeration system designed to be most tecnologically advanced and energy efficient
- Hot gas defrost system
- Waste heat recovery condensate vaporiser system
- All refrigerators can be produced in marine version
- For 1/2 drawers; 1/1-150mm Gn capacity
- For 1/3 drawers; 1/1-100mm Gn capacity