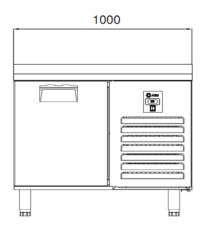

#### **GENERAL INFORMATION**

Operating Tempatuare: -2/+8 °C

Climate class: 5 Capacity: 140L

Overall dimensions: 1000x700x850

#### **CRATING**

Crated dimensions L x I x H (mm):1050x750x1100

Net Weight (kg): 73 Crated Weight (kg): 83