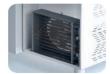

ssed hinged door. Easy to replace door gasket that does not require

cleaning

Door Lock: Optional Door Frame Heaters: X

#### **FEATURES**

Shelving: 1x2

Shelves dimensions LxD: 470x405 Legs, casters: Stainless steel legs, height adjustable (130-180mm)

#### REFRIGERATION

Thermostat: Touch screen- IP65 Refrigeration system: Split system

**Defrost:** Resistance

**Expansion Device: Capillary** 

Fans: ✓

Condensation: Forced air **Evaporation:** With fan

Condensate pan: Hot gas condensation pan

#### **TECHNICAL FEATURES**

Gas Refrigerant: R134A

Power Supply: 230V / 1 / 50 Hz

#### **CRATING**

Crated dimensions L x I x H (mm):1050x750x1100

Net Weight (kg): 73 Crated Weight (kg): 83

















### **TECHNICAL DATA SHEET**

#### **NEW CONDENSER SYSTEM**

Stayclear condenser





AIMCLEAR

#### **SAVING ENERGY**

Eco friendly, HFC – free polyurethane insulation providing low energy consumption



## **EVAPARATOR DOES NOT SNOW** THROUGH HOT GAS DEFROST



#### **PERFECT COOLING SYSTEM**

More efficient air circulation with one piece evaporator





### **EXTRA INTERNAL VOLUME**

Easy to use and extra internal volume by the help of the horizontally positioned evaporator