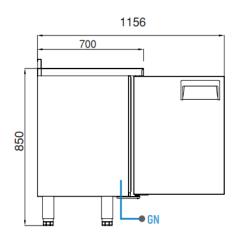

#### **GENERAL INFORMATION**

Operating Tempatuare: -2/+8 °C

Climate class: 5 Capacity: 140L

Overall dimensions: 1000x700x850

#### **FEATURES**

Shelving: 1x2

Shelves dimensions LxD: 470x405 Legs, casters: Stainless steel legs, height adjustable (130-180mm)