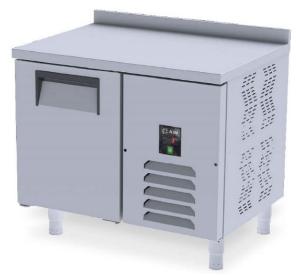

# **AIM 107R3** COUNTER TYPE REFRIGERATOR -W/1 DOOR

- Designed to operate in 43°C ambient %65 humidity
- New design for equal temperature distribution
- Zero ODP Injected 42 kg/m3 Polyurethane Insulation
- Digital controller with easy read screen
- Ergonomic door and handle designed for ease of opening and cleaning
- Icecool refrigeration system designed to be most tecnologically advanced and energy efficient
- Hot gas defrost system
- Waste heat recovery condensate vaporiser system
- All refrigerators can be produced in marine version
- For 1/2 drawers; 1/1-150mm Gn capacity
- For 1/3 drawers; 1/1-100mm Gn capacity

#### **GENERAL INFORMATION**

Operating Tempatuare: -2/+8 °C

Climate class: 5 Capacity: 140L

Overall dimensions: 1000x700x850

#### CABINET CONSTRUCTION

Exterior Material: AISI 304 Stainless Steel

Back Material: Galvanized steel

Interior Material: AISI 304 Stainless Steel

Drain: ✓

LED lighting Eclairage LED: X

Insulation: Polyurethane with high density 40kg/m3, CFCs free, zero ODP and low GWP

#### **FEATURES**

Shelving: 1x2

Shelves dimensions LxD: 470x405 Legs, casters: Stainless steel legs, height adjustable (130-180mm)