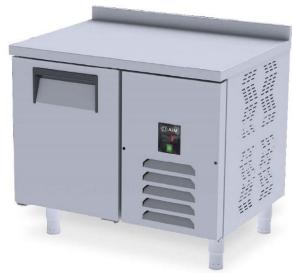

# **AIM 107F4** COUNTER TYPE FREEZER -W/1 DOOR

- Designed to operate in 43°C ambient %65 humidity
- New design for equal temperature distribution
- Zero ODP Injected 42 kg/m3 Polyurethane Insulation
- Digital controller with easy read screen
- Ergonomic door and handle designed for ease of opening and cleaning
- Icecool refrigeration system designed to be most tecnologically advanced and energy efficient
- Hot gas defrost system
- Waste heat recovery condensate vaporiser system
- All refrigerators can be produced in marine version
- For 1/2 drawers; 1/1-150mm Gn capacity
- For 1/3 drawers; 1/1-100mm Gn capacity

#### **GENERAL INFORMATION**

Operating Tempatuare: -10/-22 °C

Climate class: 5 Capacity: 140L

Overall dimensions: 1000x700x850

#### **CABINET CONSTRUCTION**

Exterior Material: AISI 430 Stainless Steel

Back Material: Galvanized steel

Interior Material: AISI 430 Stainless Steel

Drain: ✓

LED lighting Eclairage LED: X

Insulation: Polyurethane with high density 40kg/m3, CFCs free, zero ODP and low GWP

Insulation thickness(mm): 50

**Blowing Agent: HFO** 

Door: 1

Door Construction: Pressed hinged door. Easy to replace door gasket that does not require

cleaning

Door Lock: Optional Door Frame Heaters: X

#### **FEATURES**

Shelving: 1x2

Shelves dimensions LxD: 470x405 Legs, casters: Stainless steel legs, height adjustable (130-180mm)