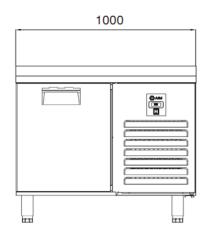

#### **GENERAL INFORMATION**

Operating Tempatuare: -10/-22 °C

Climate class: 5 Capacity: 140L

Overall dimensions: 1000x700x850

Insulation thickness(mm): 50

**Blowing Agent: HFO** 

Door: 1

Door Construction: Pressed hinged door. Easy to replace door gasket that does not require

cleaning

Door Lock: Optional Door Frame Heaters: X

#### **FEATURES**

Shelving: 1x2

Shelves dimensions LxD: 470x405 Legs, casters: Stainless steel legs, height adjustable (130-180mm)