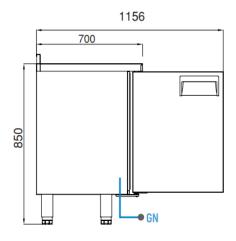

#### **GENERAL INFORMATION**

Operating Tempatuare: -10/-22 °C

Climate class: 5 Capacity: 140L

Overall dimensions: 1000x700x850

#### **FEATURES**

Shelving: 1x2

Shelves dimensions LxD: 470x405 Legs, casters: Stainless steel legs, height adjustable (130-180mm)