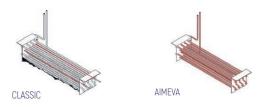

#### **PERFECT COOLING SYSTEM**

More efficient air circulation with one piece evaporator

## **EXTRA INTERNAL VOLUME**

Easy to use and extra internal volume by the help of the horizontally positioned evaporator