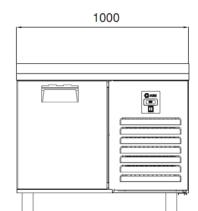

#### **GENERAL INFORMATION**

Operating Tempatuare: -10/-22 °C

Climate class: 5 Capacity: 140L

Overall dimensions: 1000x700x850

#### **FEATURES**

Shelving: 1x2

Shelves dimensions LxD: 470x405 Legs, casters: Stainless steel legs, height adjustable (130-180mm)