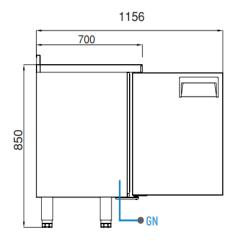

#### **GENERAL INFORMATION**

Operating Tempatuare: -10/-22 °C

Climate class: 5 Capacity: 140L

Overall dimensions: 1000x700x850

#### **FEATURES**

Shelving: 1x2

Shelves dimensions LxD: 470x405 Legs, casters: Stainless steel legs, height adjustable (130-180mm)