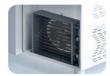

: Pressed hinged door. Easy to replace door gasket that does not require

cleaning

Door Lock: Optional Door Frame Heaters: X

#### **FEATURES**

Shelving: 1x2

Shelves dimensions LxD: 470x405 Legs, casters: Stainless steel legs, height adjustable (130-180mm)

#### REFRIGERATION

Thermostat: Touch screen- IP65 Refrigeration system: Split system

**Defrost:** Resistance

**Expansion Device: Capillary** 

Fans: ✓

Condensation: Forced air **Evaporation:** With fan

Condensate pan: Hot gas condensation pan

#### **TECHNICAL FEATURES**

Gas Refrigerant: R404A

Power Supply: 230V / 1 / 50 Hz

#### **CRATING**

Crated dimensions L x I x H (mm):1050x750x1100

Net Weight (kg): 73 Crated Weight (kg): 83













## **TECHNICAL DATA SHEET**

#### **NEW CONDENSER SYSTEM**

Stayclear condenser





**AIMCLEAR** 

### **SAVING ENERGY**

Eco friendly, HFC – free polyurethane insulation providing low energy consumption



## **EVAPARATOR DOES NOT SNOW** THROUGH HOT GAS DEFROST



#### **PERFECT COOLING SYSTEM**

More efficient air circulation with one piece evaporator





## **EXTRA INTERNAL VOLUME**

Easy to use and extra internal volume by the help of the horizontally positioned evaporator