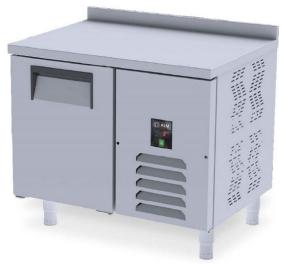

# **AIM 107F3** COUNTER TYPE FREEZER -W/1 DOOR

- Designed to operate in 43°C ambient %65 humidity
- New design for equal temperature distribution
- Zero ODP Injected 42 kg/m3 Polyurethane Insulation
- Digital controller with easy read screen
- Ergonomic door and handle designed for ease of opening and cleaning
- Icecool refrigeration system designed to be most tecnologically advanced and energy efficient
- Hot gas defrost system
- Waste heat recovery condensate vaporiser system
- All refrigerators can be produced in marine version
- For 1/2 drawers; 1/1-150mm Gn capacity
- For 1/3 drawers; 1/1-100mm Gn capacity

#### **GENERAL INFORMATION**

Operating Tempatuare: -10/-22 °C

Climate class: 5 Capacity: 140L

Overall dimensions: 1000x700x850

#### CABINET CONSTRUCTION

Exterior Material: AISI 304 Stainless Steel

Back Material: Galvanized steel

Interior Material: AISI 304 Stainless Steel

Drain: ✓

LED lighting Eclairage LED: X

Insulation: Polyurethane with high density 40kg/m3, CFCs free, zero ODP and low GWP

#### **FEATURES**

Shelving: 1x2

Shelves dimensions LxD: 470x405 Legs, casters: Stainless steel legs, height adjustable (130-180mm)