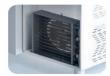

# **AIM 106R3** COUNTER TYPE REFRIGERATOR -W/1 DOOR

- Designed to operate in 43°C ambient %65 humidity
- New design for equal temperature distribution
- Zero ODP Injected 42 kg/m3 Polyurethane Insulation
- Digital controller with easy read screen
- Ergonomic door and handle designed for ease of opening and cleaning
- Icecool refrigeration system designed to be most tecnologically advanced and energy efficient
- Hot gas defrost system
- Waste heat recovery condensate vaporiser system
- All refrigerators can be produced in marine version
- For 1/2 drawers; 1/1-150mm Gn capacity
- For 1/3 drawers; 1/1-100mm Gn capacity

# **EVAPARATOR DOES NOT SNOW** THROUGH HOT GAS DEFROST

# PERFECT COOLING SYSTEM

More efficient air circulation with one piece evaporator