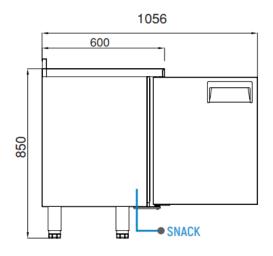

# **AIM 106R3** COUNTER TYPE REFRIGERATOR -W/1 DOOR

- Designed to operate in 43°C ambient %65 humidity
- New design for equal temperature distribution
- Zero ODP Injected 42 kg/m3 Polyurethane Insulation
- Digital controller with easy read screen
- Ergonomic door and handle designed for ease of opening and cleaning
- Icecool refrigeration system designed to be most tecnologically advanced and energy efficient
- Hot gas defrost system
- Waste heat recovery condensate vaporiser system
- All refrigerators can be produced in marine version
- For 1/2 drawers; 1/1-150mm Gn capacity
- For 1/3 drawers; 1/1-100mm Gn capacity

## **GENERAL INFORMATION**

Operating Tempatuare: -2/+8 °C

Climate class: 5 Capacity: 125L

Overall dimensions: 1000x600x850

# **CRATING**

Crated dimensions L x I x H (mm):1050x650x1100

Net Weight (kg): 65 Crated Weight (kg): 75

(D) AIM