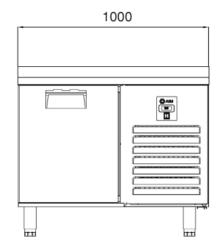

# **AIM 106R3** COUNTER TYPE REFRIGERATOR -W/1 DOOR

- Designed to operate in 43°C ambient %65 humidity
- New design for equal temperature distribution
- Zero ODP Injected 42 kg/m3 Polyurethane Insulation
- Digital controller with easy read screen
- Ergonomic door and handle designed for ease of opening and cleaning
- Icecool refrigeration system designed to be most tecnologically advanced and energy efficient
- Hot gas defrost system
- Waste heat recovery condensate vaporiser system
- All refrigerators can be produced in marine version
- For 1/2 drawers; 1/1-150mm Gn capacity
- For 1/3 drawers; 1/1-100mm Gn capacity

## **GENERAL INFORMATION**

Operating Tempatuare: -2/+8 °C

Climate class: 5 Capacity: 125L

Overall dimensions: 1000x600x850

## CABINET CONSTRUCTION

Exterior Material: AISI 304 Stainless Steel

Back Material: Galvanized steel

Interior Material: AISI 304 Stainless Steel

Drain: ✓

LED lighting Eclairage LED: X

Insulation: Polyurethane with high density 40kg/m3, CFCs free, zero ODP and low GWP

Insulation thickness(mm): 50

**Blowing Agent: HFO** 

Door: 1

Door Construction: Pressed hinged door. Easy to replace door gasket that does not require

cleaning

Door Lock: Optional Door Frame Heaters: X

#### **FEATURES**

Shelving: 1x2

Shelves dimensions LxD: 470x405 Legs, casters: Stainless steel legs, height adjustable (130-180mm)