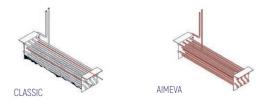

05 Legs, casters: Stainless steel legs, height adjustable (130-180mm)

## REFRIGERATION

Thermostat: Touch screen- IP65 Refrigeration system: Split system

**Defrost:** Resistance

**Expansion Device: Capillary** 

Fans: ✓

Condensation: Forced air **Evaporation:** With fan

Condensate pan: Hot gas condensation pan

# **TECHNICAL FEATURES**

Gas Refrigerant: R134A

Power Supply: 230V / 1 / 50 Hz

# **CRATING**

Crated dimensions L x I x H (mm):1050x650x1100

Net Weight (kg): 65 Crated Weight (kg): 75















(D) AIM



# **TECHNICAL DATA SHEET**

## **NEW CONDENSER SYSTEM**

Stayclear condenser





CLASSIC **AIMCLEAR** 

## **SAVING ENERGY**

Eco friendly, HFC – free polyurethane insulation providing low energy consumption



# **EVAPARATOR DOES NOT SNOW** THROUGH HOT GAS DEFROST



# PERFECT COOLING SYSTEM

More efficient air circulation with one piece evaporator





## **EXTRA INTERNAL VOLUME**

Easy to use and extra internal volume by the help of the horizontally positioned evaporator