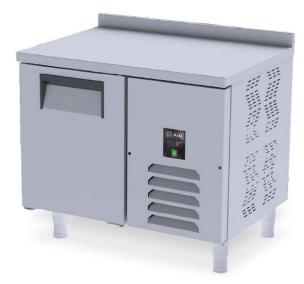

# **AIM 106R3** COUNTER TYPE REFRIGERATOR -W/1 DOOR

- Designed to operate in 43°C ambient %65 humidity
- New design for equal temperature distribution
- Zero ODP Injected 42 kg/m3 Polyurethane Insulation
- Digital controller with easy read screen
- Ergonomic door and handle designed for ease of opening and cleaning
- Icecool refrigeration system designed to be most tecnologically advanced and energy efficient
- Hot gas defrost system
- Waste heat recovery condensate vaporiser system
- All refrigerators can be produced in marine version
- For 1/2 drawers; 1/1-150mm Gn capacity
- For 1/3 drawers; 1/1-100mm Gn capacity

## **GENERAL INFORMATION**

Operating Tempatuare: -2/+8 °C

Climate class: 5 Capacity: 125L

Overall dimensions: 1000x600x850

## CABINET CONSTRUCTION

Exterior Material: AISI 304 Stainless Steel

Back Material: Galvanized steel

Interior Material: AISI 304 Stainless Steel

Drain: ✓

LED lighting Eclairage LED: X

Insulation: Polyurethane with high density 40kg/m3, CFCs free, zero ODP and low GWP

Insulation thickness(mm): 50

**Blowing Agent: HFO** 

Door: 1

Door Construction: Pressed hinged door. Easy to replace door gasket that does not require

cleaning

Door Lock: Optional Door Frame Heaters: X

#### **FEATURES**

Shelving: 1x2

Shelves dimensions LxD: 470x405 Legs, casters: Stainless steel legs, height adjustable (130-180mm)