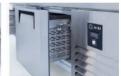

# **AIM 106F4** COUNTER TYPE FREEZER -W/1 DOOR

- Designed to operate in 43°C ambient %65 humidity
- New design for equal temperature distribution
- Zero ODP Injected 42 kg/m3 Polyurethane Insulation
- Digital controller with easy read screen
- Ergonomic door and handle designed for ease of opening and cleaning
- Icecool refrigeration system designed to be most tecnologically advanced and energy efficient
- Hot gas defrost system
- Waste heat recovery condensate vaporiser system
- All refrigerators can be produced in marine version
- For 1/2 drawers; 1/1-150mm Gn capacity
- For 1/3 drawers; 1/1-100mm Gn capacity

#### **FEATURES**

Shelving: 1x2

Shelves dimensions LxD: 470x405 Legs, casters: Stainless steel legs, height adjustable (130-180mm)