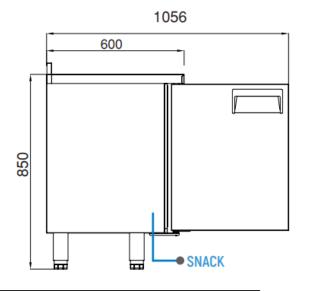

#### **GENERAL INFORMATION**

Operating Tempatuare: -10/-22 °C

Climate class: 5 Capacity: 125L

Overall dimensions: 1000x600x850

Insulation thickness(mm): 50

**Blowing Agent: HFO** 

Door: 1

Door Construction: Pressed hinged door. Easy to replace door gasket that does not require

cleaning

Door Lock: Optional Door Frame Heaters: X

#### **FEATURES**

Shelving: 1x2

Shelves dimensions LxD: 470x405 Legs, casters: Stainless steel legs, height adjustable (130-180mm)

### **CRATING**

Crated dimensions L x I x H (mm):1050x650x1100

Net Weight (kg): 65 Crated Weight (kg): 75