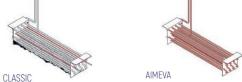

# **PERFECT COOLING SYSTEM**

More efficient air circulation with one piece evaporator

### **EXTRA INTERNAL VOLUME**

Easy to use and extra internal volume by the help of the horizontally positioned evaporator