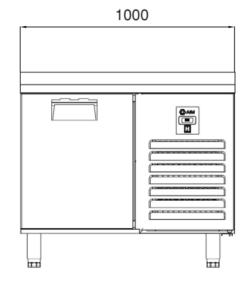

#### **GENERAL INFORMATION**

Operating Tempatuare: -10/-22 °C

Climate class: 5 Capacity: 125L

Overall dimensions: 1000x600x850

### **CABINET CONSTRUCTION**

Exterior Material: AISI 430 Stainless Steel

Back Material: Galvanized steel

Interior Material: AISI 430 Stainless Steel

Drain: ✓

LED lighting Eclairage LED: X

Insulation: Polyurethane with high density 40kg/m3, CFCs free, zero ODP and low GWP

Insulation thickness(mm): 50

**Blowing Agent: HFO** 

Door: 1

Door Construction: Pressed hinged door. Easy to replace door gasket that does not require

cleaning

Door Lock: Optional Door Frame Heaters: X

#### **FEATURES**

Shelving: 1x2

Shelves dimensions LxD: 470x405 Legs, casters: Stainless steel legs, height adjustable (130-180mm)