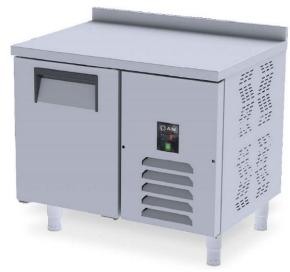

# **AIM 106F4** COUNTER TYPE FREEZER -W/1 DOOR

- Designed to operate in 43°C ambient %65 humidity
- New design for equal temperature distribution
- Zero ODP Injected 42 kg/m3 Polyurethane Insulation
- Digital controller with easy read screen
- Ergonomic door and handle designed for ease of opening and cleaning
- Icecool refrigeration system designed to be most tecnologically advanced and energy efficient
- Hot gas defrost system
- Waste heat recovery condensate vaporiser system
- All refrigerators can be produced in marine version
- For 1/2 drawers; 1/1-150mm Gn capacity
- For 1/3 drawers; 1/1-100mm Gn capacity

#### **GENERAL INFORMATION**

Operating Tempatuare: -10/-22 °C

Climate class: 5 Capacity: 125L

Overall dimensions: 1000x600x850

### **CABINET CONSTRUCTION**

Exterior Material: AISI 430 Stainless Steel

Back Material: Galvanized steel

Interior Material: AISI 430 Stainless Steel

Drain: ✓

LED lighting Eclairage LED: X

Insulation: Polyurethane with high density 40kg/m3, CFCs free, zero ODP and low GWP

#### **FEATURES**

Shelving: 1x2

Shelves dimensions LxD: 470x405 Legs, casters: Stainless steel legs, height adjustable (130-180mm)