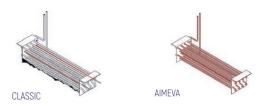

egs, casters: Stainless steel legs, height adjustable (130-180mm)

#### REFRIGERATION

Thermostat: Touch screen- IP65 Refrigeration system: Split system

**Defrost:** Resistance

**Expansion Device: Capillary** 

Fans: ✓

Condensation: Forced air **Evaporation:** With fan

Condensate pan: Hot gas condensation pan

#### **TECHNICAL FEATURES**

Gas Refrigerant: R404A

Power Supply: 230V / 1 / 50 Hz

#### CRATING

Crated dimensions L x l x H (mm):1050x650x1100

Net Weight (kg): 65 Crated Weight (kg): 75



















## **TECHNICAL DATA SHEET**

#### **NEW CONDENSER SYSTEM**

Stayclear condenser





CLASSIC **AIMCLEAR** 

#### **SAVING ENERGY**

Eco friendly, HFC – free polyurethane insulation providing low energy consumption



### **EVAPARATOR DOES NOT SNOW** THROUGH HOT GAS DEFROST



# **PERFECT COOLING SYSTEM**

More efficient air circulation with one piece evaporator





#### **EXTRA INTERNAL VOLUME**

Easy to use and extra internal volume by the help of the horizontally positioned evaporator