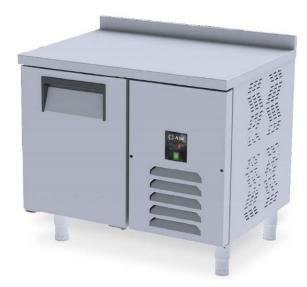

# **AIM 106F3** COUNTER TYPE FREEZER -W/1 DOOR

- Designed to operate in 43°C ambient %65 humidity
- New design for equal temperature distribution
- Zero ODP Injected 42 kg/m3 Polyurethane Insulation
- Digital controller with easy read screen
- Ergonomic door and handle designed for ease of opening and cleaning
- Icecool refrigeration system designed to be most tecnologically advanced and energy efficient
- Hot gas defrost system
- Waste heat recovery condensate vaporiser system
- All refrigerators can be produced in marine version
- For 1/2 drawers; 1/1-150mm Gn capacity
- For 1/3 drawers; 1/1-100mm Gn capacity

#### **GENERAL INFORMATION**

Operating Tempatuare: -10/-22 °C

Climate class: 5 Capacity: 125L

Overall dimensions: 1000x600x850

#### **CABINET CONSTRUCTION**

Exterior Material: AISI 304 Stainless Steel

Back Material: Galvanized steel

Interior Material: AISI 304 Stainless Steel

Drain: ✓

LED lighting Eclairage LED: X

Insulation: Polyurethane with high density 40kg/m3, CFCs free, zero ODP and low GWP

#### **FEATURES**

Shelving: 1x2

Shelves dimensions LxD: 470x405 Legs, casters: Stainless steel legs, height adjustable (130-180mm)