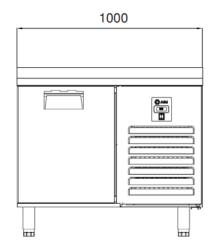

#### **GENERAL INFORMATION**

Operating Tempatuare: -10/-22 °C

Climate class: 5 Capacity: 125L

Overall dimensions: 1000x600x850

#### **CABINET CONSTRUCTION**

Exterior Material: AISI 304 Stainless Steel

Back Material: Galvanized steel

Interior Material: AISI 304 Stainless Steel

Drain: ✓

LED lighting Eclairage LED: X

Insulation: Polyurethane with high density 40kg/m3, CFCs free, zero ODP and low GWP

Insulation thickness(mm): 50

**Blowing Agent: HFO** 

Door: 1

Door Construction: Pressed hinged door. Easy to replace door gasket that does not require

cleaning

Door Lock: Optional Door Frame Heaters: X

#### **FEATURES**

Shelving: 1x2

Shelves dimensions LxD: 470x405 Legs, casters: Stainless steel legs, height adjustable (130-180mm)