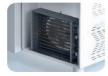

Pressed hinged door. Easy to replace door gasket that does not require

cleaning

Door Lock: Optional Door Frame Heaters: X

#### **FEATURES**

Shelving: 1x2

Shelves dimensions LxD: 470x405 Legs, casters: Stainless steel legs, height adjustable (130-180mm)

#### REFRIGERATION

Thermostat: Touch screen- IP65 Refrigeration system: Split system

**Defrost:** Resistance

**Expansion Device: Capillary** 

Fans: ✓

Condensation: Forced air **Evaporation:** With fan

Condensate pan: Hot gas condensation pan

#### **TECHNICAL FEATURES**

Gas Refrigerant: R404A

Power Supply: 230V / 1 / 50 Hz

#### CRATING

Crated dimensions L x l x H (mm):1050x650x1100

Net Weight (kg): 65 Crated Weight (kg): 75



















## **TECHNICAL DATA SHEET**

#### **NEW CONDENSER SYSTEM**

Stayclear condenser





CLASSIC **AIMCLEAR** 

#### **SAVING ENERGY**

Eco friendly, HFC – free polyurethane insulation providing low energy consumption



### **EVAPARATOR DOES NOT SNOW** THROUGH HOT GAS DEFROST



# **PERFECT COOLING SYSTEM**

More efficient air circulation with one piece evaporator





#### **EXTRA INTERNAL VOLUME**

Easy to use and extra internal volume by the help of the horizontally positioned evaporator