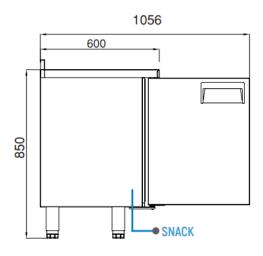

#### **GENERAL INFORMATION**

Operating Tempatuare: -10/-22 °C

Climate class: 5 Capacity: 125L

Overall dimensions: 1000x600x850

#### **FEATURES**

Shelving: 1x2

Shelves dimensions LxD: 470x405 Legs, casters: Stainless steel legs, height adjustable (130-180mm)