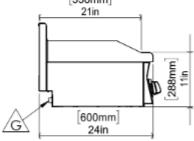

# SAĞ / RIGHT

#### **GENERAL INFORMATION**

Model: AIM AGI86-D Dimension: 800x600x300 Net Weight (kg): 71 Gaz Enter: R1/2" Cooking Area(mm): 496x596