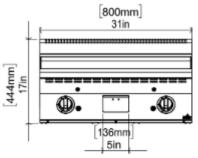

## ÖN / FRONT

#### **GENERAL INFORMATION**

Model: AIM AGI86-D Dimension: 800x600x300 Net Weight (kg): 71 Gaz Enter: R1/2" Cooking Area(mm): 496x596