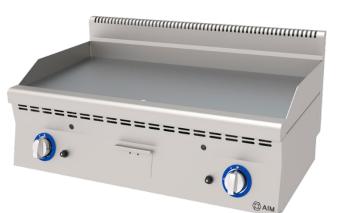

## AIM AGI86-D

• With its stainless steel construction, it is long-lasting and easy to use. It is cleanable and hygienic.

- Ergonomic that provides convenience to the user in every aspect. It has a design.
- Device depth is 600 mm.
- The device is a countertop.
- Height adjustable feet on the device available.

• Cooker plate of the device is heat resistant, ST52 steel material with a thickness of 12 mm is produced. Also; Front panel sheet 1mm AISI 304, top plate sheet 1 mm AISI 304, body side sheets 1 mm AISI 430, rear chimney construction closing sheet 1 mm AISI 430, chimney ventilation sheet. Made of 1.5 mm AISI 304 material.

• When the oil reservoir is not emptied when full of oil thanks to the overflow holes in front overflows out of the reservoir and oil inside the device is prevented.

- Easy to remove and clean from the drawer structure.
- Cooker speed as high flame or low flame adjustable, there is 2 gas tap.
- High calorie burners in the device is used.

• Homogeneous heat thanks to each independent burner distribution is provided. Piloted and thermocouple control system is available. Flame thanks to thermocouple. When it goes out, the gas coming to the device automatically cut off.

• Lighter with magneto for pilot light is available.

• Natural Gas (NG) and Liquid Propane Gas (LPG) can work with For this, other gas is included in the spare pouch. Type conversion injectors are available. These the process must be done by a competent person.

• In this product family; Corrugated (Ribbed) and Chrome (CR) coated alternative products are available.

DAP VALLEY S BUILDING NO:10 KAGITHANE / ISTANBUL