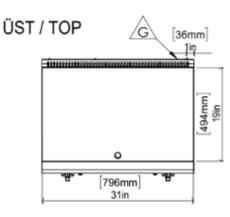

#### **GENERAL INFORMATION**

Model: AIM AGI86-D Dimension: 800x600x300 Net Weight (kg): 71 Gaz Enter: R1/2" Cooking Area(mm): 496x596