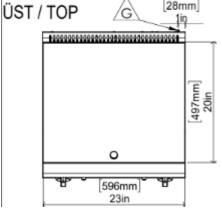

### **GENERAL INFORMATION**

Model: AIM AGI66-ND Dimension: 600x600x300

Net Weight (kg): 59 Gaz Enter: R1/2"

Cooking Area(mm): 496x596

# SAĞ / RIGHT 542mm