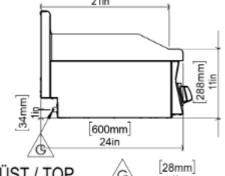

## ÖN / FRONT [600mm] [444mm] 17in ܣ 136mm 5in

### **GENERAL INFORMATION**

Model: AIM AGI66-ND Dimension: 600x600x300

Net Weight (kg): 59 Gaz Enter: R1/2"

Cooking Area(mm): 496x596