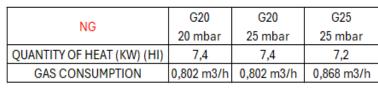

### **GAS INFORMATION**

| LPG                        | G30     | G30     | G30     | G31     |
|----------------------------|---------|---------|---------|---------|
|                            | 30 mbar | 37 mbar | 50 mbar | 37 mbar |
| QUANTITY OF HEAT (KW) (HI) | 7,4     | 7,4     | 7,4     | 7,4     |
| GAS CONSUMPTION            | 583 g/h | 582 g/h | 582 g/h | 574 g/h |