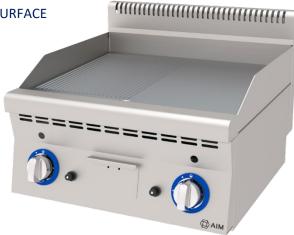

### **600 SERIES HOT LINE**

GAS GRILLS -1/2 RIBBED 1/2 SMOOTH SURFACE

#### AIM AGI66-ND

- With its stainless steel construction, it is long-lasting and easy to use. It is cleanable and hygienic.
- Ergonomic that provides convenience to the user in every aspect. It has a design.
- Device depth is 600 mm.
- The device is a countertop.
- Height adjustable feet on the device available.
- Cooker plate of the device is heat resistant, ST52 steel material with a thickness of 12 mm is produced. Also; Front panel sheet 1mm AISI 304, top plate sheet 1 mm AISI 304, body side sheets 1 mm AISI 430, rear chimney construction closing sheet 1 mm AISI 430, chimney ventilation sheet. Made of 1.5 mm AISI 304 material.
- When the oil reservoir is not emptied when full of oil thanks to the overflow holes in front overflows out of the reservoir and oil inside the device is prevented.
- Easy to remove and clean from the drawer structure.
- Cooker speed as high flame or low flame adjustable, there is 2 gas tap.
- High calorie burners in the device is used.
- Homogeneous heat thanks to each independent burner distribution is provided. Piloted and thermocouple control system is available. Flame thanks to thermocouple. When it goes out, the gas coming to the device automatically cut off.
- Lighter with magneto for pilot light is available.
- Natural Gas (NG) and Liquid Propane Gas (LPG) can work with For this, other gas is included in the spare pouch. Type conversion injectors are available. These the process must be done by a competent person.
- In this product family; Corrugated (Ribbed) and Chrome (CR) coated alternative products are available.