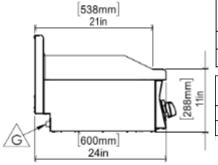

## SAĞ / RIGHT

#### **GENERAL INFORMATION**

Model: AIM AGI46-NK Dimension: 400x600x300 Net Weight (kg): 41

Gaz Enter: R1/2"

Cooking Area(mm): 496x396