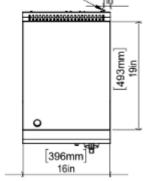

# ÜST / TOP

[28mm]

#### **GENERAL INFORMATION**

Model: AIM AGI46-NK Dimension: 400x600x300 Net Weight (kg): 41

Gaz Enter: R1/2"

Cooking Area(mm): 496x396