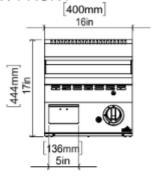

## ÖN / FRONT

#### **GENERAL INFORMATION**

Model: AIM AGI46-NK Dimension: 400x600x300 Net Weight (kg): 41

Gaz Enter: R1/2"

Cooking Area(mm): 496x396