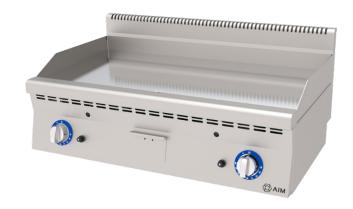

#### **600 SERIES HOT LINE**

GAS GRILLS - RIBBED SURFACE - CHROME

#### AIM AGI46-NK

- With its stainless steel construction, it is long-lasting and easy to use. It is cleanable and
- Ergonomic that provides convenience to the user in every aspect. It has a design.
- Device depth is 600 mm.
- The device is a countertop.
- Height adjustable feet on the device available.
- Cooker plate of the device is heat resistant, ST52 steel material with a thickness of 12 mm is produced. Also; Front panel sheet 1mm AISI 304, top plate sheet 1 mm AISI 304, body side sheets 1 mm AISI 430, rear chimney construction closing sheet 1 mm AISI 430, chimney ventilation sheet. Made of 1.5 mm AISI 304 material.
- When the oil reservoir is not emptied when full of oil thanks to the overflow holes in front overflows out of the reservoir and oil inside the device is prevented.
- Easy to remove and clean from the drawer structure.
- Cooker speed as high flame or low flame adjustable, there is 1 gas tap.
- High calorie burners in the device is used.
- Homogeneous heat thanks to each independent burner distribution is provided. Piloted and thermocouple control system is available. Flame thanks to thermocouple. When it goes out, the gas coming to the device automatically cut off.
- Lighter with magneto for pilot light is available.
- Natural Gas (NG) and Liquid Propane Gas (LPG) can work with For this, other gas is included in the spare pouch. Type conversion injectors are available. These the process must be done by a competent person.
- In this product family; Corrugated (Ribbed) and Chrome (CR) coated alternative products are available.

#### **GENERAL INFORMATION**

Model: AIM AGI46-NK Dimension: 400x600x300 Net Weight (kg): 41

Gaz Enter: R1/2"

Cooking Area(mm): 496x396