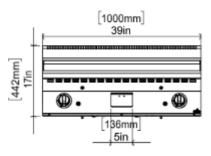

### ÖN / FRONT

#### **GENERAL INFORMATION**

Model: AIM AGI106-NK Dimension: 1000x600x300 Net Weight (kg): 88 Gaz Enter: R1/2" Cooking Area(mm): 496x996