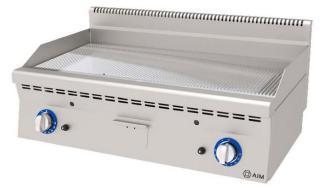

#### GAS GRILL - RIBBED SURFACE - CHROME

#### AIM AGI106-NK

• With its stainless steel construction, it is long-lasting and easy to use. It is cleanable and hygienic.

- Ergonomic that provides convenience to the user in every aspect. It has a design.
- Device depth is 600 mm.
- The device is a countertop.
- Height adjustable feet on the device available.

• When the oil reservoir is not emptied when full of oil thanks to the overflow holes in front overflows out of the reservoir and oil inside the device is prevented.

- Easy to remove and clean from the drawer structure.
- Cooker speed as high flame or low flame adjustable, there is 2 gas tap.
- High calorie burners in the device is used.

• Homogeneous heat thanks to each independent burner distribution is provided. Piloted and thermocouple control system is available. Flame thanks to thermocouple. When it goes out, the gas coming to the device automatically cut off.

• Lighter with magneto for pilot light is available.

• Natural Gas (NG) and Liquid Propane Gas (LPG) can work with For this, other gas is included in the spare pouch. Type conversion injectors are available. These the process must be done by a competent person.