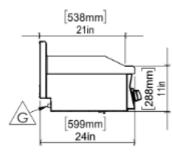

#### **GENERAL INFORMATION**

Model: AIM AGI106-NK Dimension: 1000x600x300 Net Weight (kg): 88 Gaz Enter: R1/2" Cooking Area(mm): 496x996