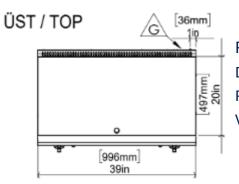

#### **GENERAL INFORMATION**

Model: AIM AGI106-NK Dimension: 1000x600x300 Net Weight (kg): 88 Gaz Enter: R1/2" Cooking Area(mm): 496x996