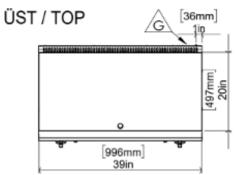

#### **GENERAL INFORMATION**

Model: AIM AGI106-DK Dimension: 1000x600x300 Net Weight (kg): 88 Gaz Enter: R1/2" Cooking Area(mm): 496x996