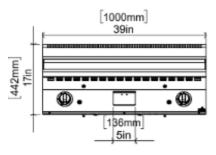

#### **GENERAL INFORMATION**

Model: AIM AGI106-DK Dimension: 1000x600x300 Net Weight (kg): 88 Gaz Enter: R1/2" Cooking Area(mm): 496x996