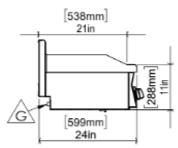

#### **GENERAL INFORMATION**

Model: AIM AGI106-DK Dimension: 1000x600x300 Net Weight (kg): 88 Gaz Enter: R1/2" Cooking Area(mm): 496x996