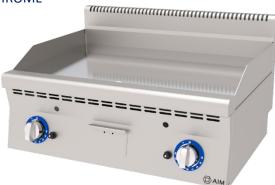

### AIM AGI106-DK

• With its stainless steel construction, it is long-lasting and easy to use. It is cleanable and hygienic.

- Ergonomic that provides convenience to the user in every aspect. It has a design.
- Device depth is 600 mm.
- The device is a countertop.
- Height adjustable feet on the device available.

• Cooker plate of the device is heat resistant, ST52 steel material with a thickness of 12 mm is produced. Also; Front panel sheet 1mm AISI 304, top plate sheet 1 mm AISI 304, body side sheets 1 mm AISI 430, rear chimney construction closing sheet 1 mm AISI 430, chimney ventilation sheet. Made of 1.5 mm AISI 304 material.

• When the oil reservoir is not emptied when full of oil thanks to the overflow holes in front overflows out of the reservoir and oil inside the device is prevented.

- Easy to remove and clean from the drawer structure.
- Cooker speed as high flame or low flame adjustable, there is 2 gas tap.
- High calorie burners in the device is used.

• Homogeneous heat thanks to each independent burner distribution is provided. Piloted and thermocouple control system is available. Flame thanks to thermocouple. When it goes out, the gas coming to the device automatically cut off.

• Lighter with magneto for pilot light is available.

• Natural Gas (NG) and Liquid Propane Gas (LPG) can work with For this, other gas is included in the spare pouch. Type conversion injectors are available. These the process must be done by a competent person.

• In this product family; Corrugated (Ribbed) and Chrome (CR) coated alternative products are available.

| Q |  |
|---|--|
| A |  |
| M |  |
|   |  |
|   |  |

AIM INDUSTRIAL KITCHEN EQUIPMENT

DAP VALLEY S BUILDING NO:10 KAGITHANE / ISTANBUL